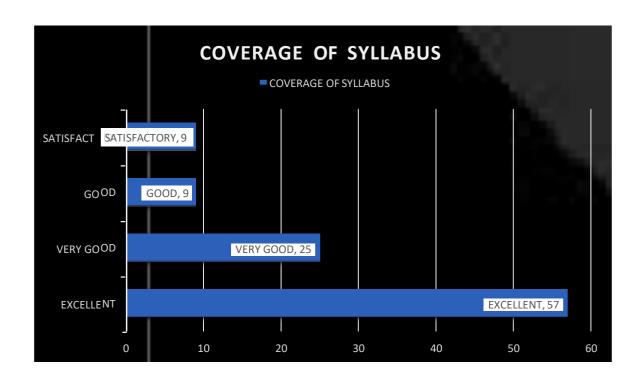

|      |
|                                                                                  |      |
| Submit Clear                                                                     | form |

Never submit passwords through Google Forms.

This content is neither created nor endorsed by Google.

Report Abuse - Terms of Service - Privacy Policy

## BAR GRAPHS OF STUDENT SATISFACTION SURVEY (SSS)

#### 2017-18





















# BAR GRAPHS OF STUDENT SATISFACTION SURVEY (SSS)

#### **2018-19**





















# BAR GRAPHS OF STUDENT SATISFACTION SURVEY (SSS)

**2019-20** 





















## BAR GRAPHS OF STUDENT SATISFACTION SURVEY (SSS) (FIRST FIVE CRITERIA)

#### 2020-21

### **DEPARTMENT OF COMMERCE**











### **DEPARTMENT OF SCIENCE**











### **DEPARTMENT OF ARTS**











## BAR GRAPHS OF STUDENT SATISFACTION SURVEY (SSS) (FIRST FIVE CRITERIA)

2021-22
DEPARTMENT OF COMMERCE











### **DEPARTMENT OF SCIENCE**











### **DEPARTMENT OF COMPUTER SCIENCE**











### **DEPARTMENT OF ARTS**











### **Bar Graphs of Teachers Feedback**

#### (Session 2017-2018)

# The administration is sincerely putting efforts and accessible for the development of the institution











**Bar Graphs of Teachers Feedback** 

(Session 2018-2019)











#### **Bar Graphs of Teachers Feedback**

(Session 2019-2020)













## **Bar Graphs of Teachers Feedback**

(Session 2020-2021)













### **Bar Graphs of Teachers Feedback**

(Session 2021-2022)













## **Bar Graphs of Employers Feedb