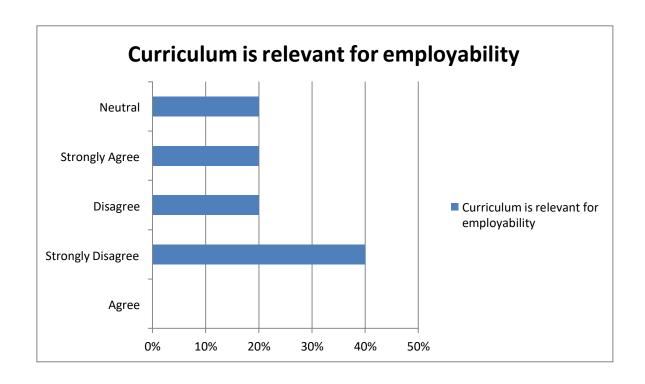

## **DEPARTMENT OF ARTS**











## BAR GRAPHS OF STUDENT SATISFACTION SURVEY (SSS) (FIRST FIVE CRITERIA)

2021-22
DEPARTMENT OF COMMERCE











### **DEPARTMENT OF SCIENCE**











### **DEPARTMENT OF COMPUTER SCIENCE**











### **DEPARTMENT OF ARTS**











### **Bar Graphs of Teachers Feedback**

#### (Session 2017-2018)

# The administration is sincerely putting efforts and accessible for the development of the institution











**Bar Graphs of Teachers Feedback** 

(Session 2018-2019)











#### **Bar Graphs of Teachers Feedback**

(Session 2019-2020)













## **Bar Graphs of Teachers Feedback**

(Session 2020-2021)













### **Bar Graphs of Teachers Feedback**

(Session 2021-2022)













## **Bar Graphs of Employers Feedback**















# **Bar Graphs of Alumni Feedback**

(Session 2021-2022)