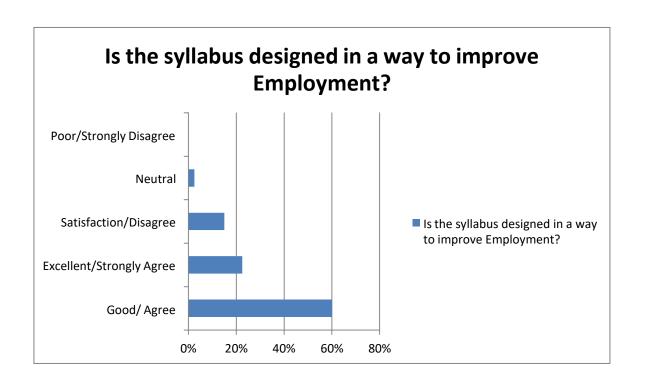

) (FIRST FIVE CRITERIA)

#### 2020-21

### **DEPARTMENT OF COMMERCE**











### **DEPARTMENT OF SCIENCE**











### **DEPARTMENT OF ARTS**











## BAR GRAPHS OF STUDENT SATISFACTION SURVEY (SSS) (FIRST FIVE CRITERIA)

2021-22
DEPARTMENT OF COMMERCE











### **DEPARTMENT OF SCIENCE**











### **DEPARTMENT OF COMPUTER SCIENCE**











### **DEPARTMENT OF ARTS**











### **Bar Graphs of Teachers Feedback**

#### (Session 2017-2018)

# The administration is sincerely putting efforts and accessible for the development of the institution











**Bar Graphs of Teachers Feedback** 

(Session 2018-2019)











#### **Bar Graphs of Teachers Feedback**

(Session 2019-2020)













## **Bar Graphs of Teachers Feedback**

(Session 2020-2021)













### **Bar Graphs of Teachers Feedback**

(Session 2021-2022)













## **Bar Graphs of Employers Feedback**















# **Bar Graphs of Alumni Feedback**

(Session 2021-2022)