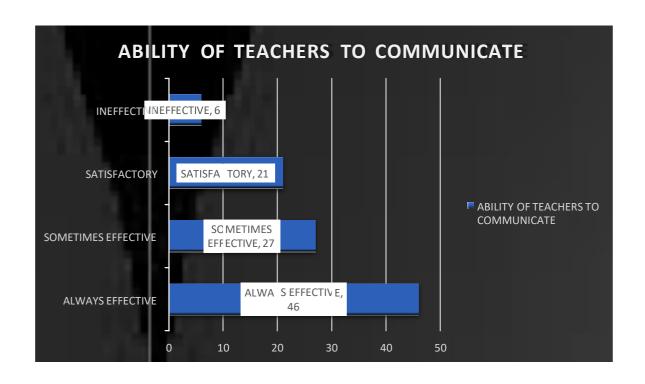

#### **INDEX**

| Sr. No. | Document Name             | Page No. |
|---------|---------------------------|----------|
| 1.      | Offline Students Feedback | 2        |
|         | form 2017-2020            |          |
| 2.      | Online Students Feedback  | 3-4      |
|         | Form 2020-2022            |          |
| 3.      | Online Teachers Feedback  | 5-24     |
|         | Form 2017-2022            |          |
| 4.      | Online Employers          | 25-29    |
|         | Feedback Form 2017-       |          |
|         | 2022                      |          |
| 5.      | Online Alumni Feedback    | 30-34    |
| 6.      | Bar Graphs of Students    | 35-67    |
|         | Satisfactory Survey 2017- |          |
|         | 2022                      |          |
| 7.      | Bar Graphs of Teachers    | 68-84    |
|         | Feedback 2017-2022        |          |
| 8.      | Bar Graphs of Employers   | 85-88    |
|         | Feedback 2017-2022        |          |
| 9.      | Bar Graphs of Alumni      | 89-92    |
|         | Feedback                  |          |