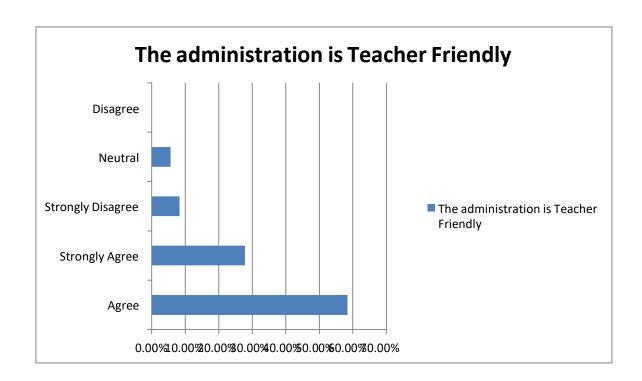

### **DEPARTMENT OF SCIENCE**











### **DEPARTMENT OF ARTS**











## BAR GRAPHS OF STUDENT SATISFACTION SURVEY (SSS) (FIRST FIVE CRITERIA)

2021-22
DEPARTMENT OF COMMERCE











### **DEPARTMENT OF SCIENCE**











### **DEPARTMENT OF COMPUTER SCIENCE**











### **DEPARTMENT OF ARTS**











### **Bar Graphs of Teachers Feedback**

#### (Session 2017-2018)

# The administration is sincerely putting efforts and accessible for the development of the institution











**Bar Graphs of Teachers Feedback** 

(Session 2018-2019)











#### **Bar Graphs of Teachers Feedback**

(Session 2019-2020)













## **Bar Graphs of Teachers Feedback**

(Session 2020-2021)













### **Bar Graphs of Teachers Feedback**

(Session 2021-2022)













## **Bar Graphs of Employers Feedback**















# **Bar Graphs of Alumni Feedback**

(Session 2021-2022)