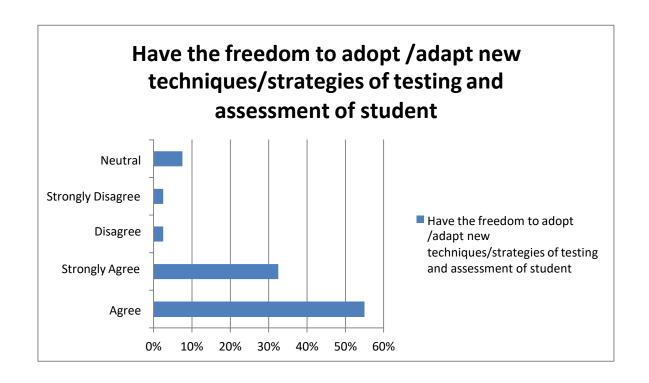

#### **INDEX**

| Sr. No. | Document Name             | Page No. |
|---------|---------------------------|----------|
| 1.      | Offline Students Feedback | 2        |
|         | form 2017-2020            |          |
| 2.      | Online Students Feedback  | 3-4      |
|         | Form 2020-2022            |          |
| 3.      | Online Teachers Feedback  | 5-24     |
|         | Form 2017-2022            |          |
| 4.      | Online Employers          | 25-29    |
|         | Feedback Form 2017-       |          |
|         | 2022                      |          |
| 5.      | Online Alumni Feedback    | 30-34    |
| 6.      | Bar Graphs of Students    | 35-67    |
|         | Satisfactory Survey 2017- |          |
|         | 2022                      |          |
| 7.      | Bar Graphs of Teachers    | 68-84    |
|         | Feedback 2017-2022        |          |
| 8.      | Bar Graphs of Employers   | 85-88    |
|         | Feedback 2017-2022        |          |
| 9.      | Bar Graphs of Alumni      | 89-92    |
|         | Feedback                  |          |