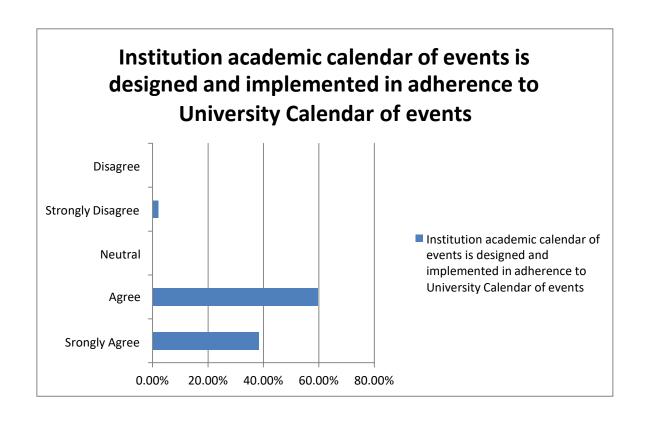

# BAR GRAPHS OF STUDENT SATISFACTION SURVEY (SSS)

**2019-20** 





















## BAR GRAPHS OF STUDENT SATISFACTION SURVEY (SSS) (FIRST FIVE CRITERIA)

#### 2020-21

### **DEPARTMENT OF COMMERCE**











### **DEPARTMENT OF SCIENCE**











### **DEPARTMENT OF ARTS**











## BAR GRAPHS OF STUDENT SATISFACTION SURVEY (SSS) (FIRST FIVE CRITERIA)

2021-22
DEPARTMENT OF COMMERCE











### **DEPARTMENT OF SCIENCE**











### **DEPARTMENT OF COMPUTER SCIENCE**











### **DEPARTMENT OF ARTS**











### **Bar Graphs of Teachers Feedback**

#### (Session 2017-2018)

# The administration is sincerely putting efforts and accessible for the development of the institution











**Bar Graphs of Teachers Feedback** 

(Session 2018-2019)











#### **Bar Graphs of Teachers Feedback**

(Session 2019-2020)













## **Bar Graphs of Teachers Feedback**

(Session 2020-2021)













### **Bar Graphs of Teachers Feedback**

(Session 2021-2022)













## **Bar Graphs of Employers Feedback**















# **Bar Graphs of Alumni Feedback**

(Session 2021-2022)