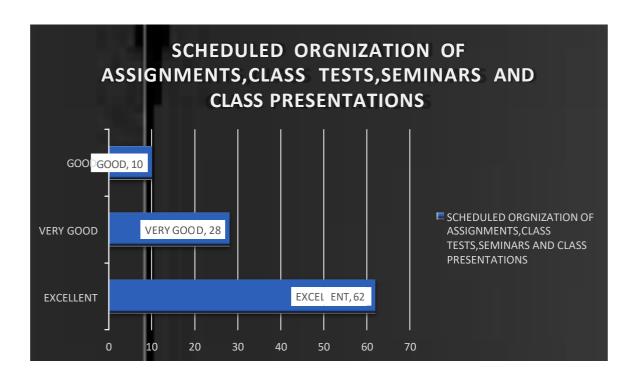

#### Feedback Form for Teacher Evaluation by Students

|         | Name of the Teacher                                                                     |                      |              |           |              |            |
|---------|-----------------------------------------------------------------------------------------|----------------------|--------------|-----------|--------------|------------|
|         | Subject Taught                                                                          |                      |              |           |              |            |
| I       | Please tick (\sqrt) the appropriate in                                                  | the following ta     | ble:-        |           |              |            |
| Sr. No. | Subjects                                                                                | 1<br>Below Average   | 2<br>Average | 3<br>Good | 4<br>V. Good | 5<br>Excel |
| 1.      | Regularity in taking classes                                                            |                      | Trotage      | Good      | v. Good      | EXCEI      |
| 2.      | Teaching the subject matter                                                             |                      |              |           |              |            |
| 3.      | Helps the students in providing study material                                          |                      |              |           |              |            |
| 4.      | Skill of linking subject to life-<br>experience and creating interest in<br>the subject |                      |              |           |              |            |
| 5.      | Use of teaching aids (Blackboard/<br>Smart Board/PPT)                                   |                      |              |           |              |            |
| 6.      | Students' participation in the class.                                                   |                      |              |           |              |            |
| 7.      | Invites opinion and questions from students on subject matter                           |                      |              |           |              |            |
| 8.      | Completes the syllabus in time                                                          |                      |              |           |              |            |
| 9,      | Scheduled organisation of assignments, class tests, seminars and class presentations.   |                      |              |           |              |            |
| 10.     | Helps the students in realizing career goal                                             |                      |              |           |              |            |
|         | Please cut along the dashed line and de Name of the student:                            | posit it separately. |              |           |              |            |
|         | Session Class                                                                           |                      |              |           |              |            |
|         | Date:                                                                                   | Signature of t       | the Children |           |              |            |