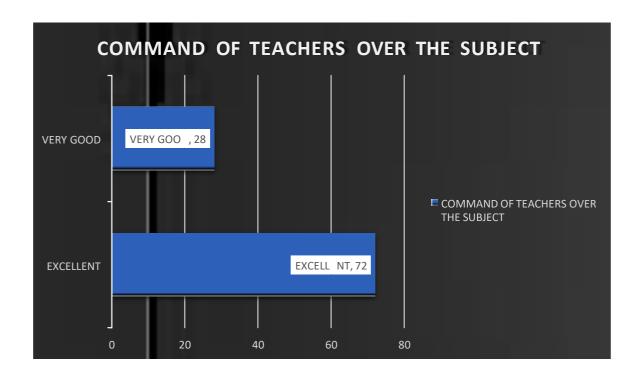

#### Feedback Form for Teacher Evaluation by Students

|         | Name of the Teacher                                                                     |                      |              |           |              |            |
|---------|-----------------------------------------------------------------------------------------|----------------------|--------------|-----------|--------------|------------|
|         | Subject Taught                                                                          |                      |              |           |              |            |
| I       | Please tick (\sqrt) the appropriate in                                                  | the following ta     | ble:-        |           |              |            |
| Sr. No. | Subjects                                                                                | 1<br>Below Average   | 2<br>Average | 3<br>Good | 4<br>V. Good | 5<br>Excel |
| 1.      | Regularity in taking classes                                                            |                      | Trotage      | Good      | v. Good      | EXCEI      |
| 2.      | Teaching the subject matter                                                             |                      |              |           |              |            |
| 3.      | Helps the students in providing study material                                          |                      |              |           |              |            |
| 4.      | Skill of linking subject to life-<br>experience and creating interest in<br>the subject |                      |              |           |              |            |
| 5.      | Use of teaching aids (Blackboard/<br>Smart Board/PPT)                                   |                      |              |           |              |            |
| 6.      | Students' participation in the class.                                                   |                      |              |           |              |            |
| 7.      | Invites opinion and questions from students on subject matter                           |                      |              |           |              |            |
| 8.      | Completes the syllabus in time                                                          |                      |              |           |              |            |
| 9,      | Scheduled organisation of assignments, class tests, seminars and class presentations.   |                      |              |           |              |            |
| 10.     | Helps the students in realizing career goal                                             |                      |              |           |              |            |
|         | Please cut along the dashed line and de Name of the student:                            | posit it separately. |              |           |              |            |
|         | Session Class                                                                           |                      |              |           |              |            |
|         | Date:                                                                                   | Signature of t       | the Children |           |              |            |