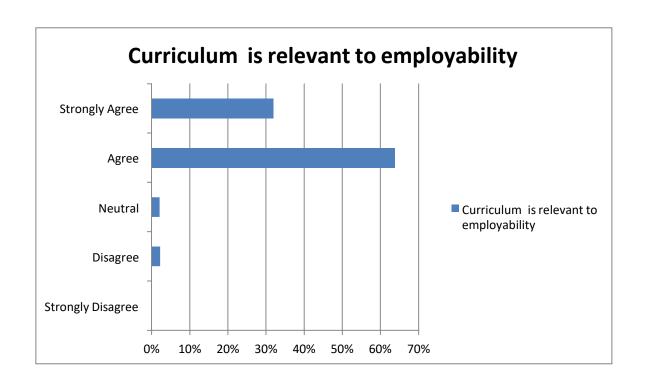

# BAR GRAPHS OF STUDENT SATISFACTION SURVEY (SSS)

**2019-20** 





















## BAR GRAPHS OF STUDENT SATISFACTION SURVEY (SSS) (FIRST FIVE CRITERIA)

#### 2020-21

### **DEPARTMENT OF COMMERCE**











### **DEPARTMENT OF SCIENCE**











### **DEPARTMENT OF ARTS**











## BAR GRAPHS OF STUDENT SATISFACTION SURVEY (SSS) (FIRST FIVE CRITERIA)

2021-22
DEPARTMENT OF COMMERCE











### **DEPARTMENT OF SCIENCE**











### **DEPARTMENT OF COMPUTER SCIENCE**











### **DEPARTMENT OF ARTS**











### **Bar Graphs of Teachers Feedback**

#### (Session 2017-2018)

# The administration is sincerely putting efforts and accessible for the development of the institution











**Bar Graphs of Teachers Feedback** 

(Session 2018-2019)











#### **Bar Graphs of Teachers Feedback**

(Session 2019-2020)













## **Bar Graphs of Teachers Feedback**

(Session 2020-2021)













### **Bar Graphs of Teachers Feedback**

(Session 2021-2022)













## **Bar Graphs of Employers Feedback**















# **Bar Graphs of Alumni Feedback**

(Session 2021-2022)