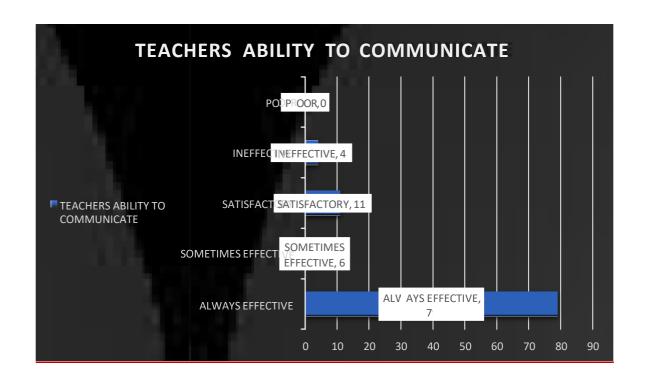

#### **INDEX**

| Sr. No. | Document Name             | Page No. |
|---------|---------------------------|----------|
| 1.      | Offline Students Feedback | 2        |
|         | form 2017-2020            |          |
| 2.      | Online Students Feedback  | 3-4      |
|         | Form 2020-2022            |          |
| 3.      | Online Teachers Feedback  | 5-24     |
|         | Form 2017-2022            |          |
| 4.      | Online Employers          | 25-29    |
|         | Feedback Form 2017-       |          |
|         | 2022                      |          |
| 5.      | Online Alumni Feedback    | 30-34    |
| 6.      | Bar Graphs of Students    | 35-67    |
|         | Satisfactory Survey 2017- |          |
|         | 2022                      |          |
| 7.      | Bar Graphs of Teachers    | 68-84    |
|         | Feedback 2017-2022        |          |
| 8.      | Bar Graphs of Employers   | 85-88    |
|         | Feedback 2017-2022        |          |
| 9.      | Bar Graphs of Alumni      | 89-92    |
|         | Feedback                  |          |