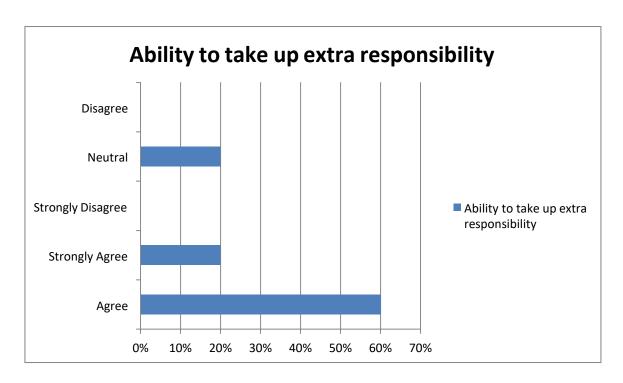

#### **INDEX**

| Sr. No. | Document Name             | Page No. |
|---------|---------------------------|----------|
| 1.      | Offline Students Feedback | 2        |
|         | form 2017-2020            |          |
| 2.      | Online Students Feedback  | 3-4      |
|         | Form 2020-2022            |          |
| 3.      | Online Teachers Feedback  | 5-24     |
|         | Form 2017-2022            |          |
| 4.      | Online Employers          | 25-29    |
|         | Feedback Form 2017-       |          |
|         | 2022                      |          |
| 5.      | Online Alumni Feedback    | 30-34    |
| 6.      | Bar Graphs of Students    | 35-67    |
|         | Satisfactory Survey 2017- |          |
|         | 2022                      |          |
| 7.      | Bar Graphs of Teachers    | 68-84    |
|         | Feedback 2017-2022        |          |
| 8.      | Bar Graphs of Employers   | 85-88    |
|         | Feedback 2017-2022        |          |
| 9.      | Bar Graphs of Alumni      | 89-92    |
|         | Feedback                  |          |