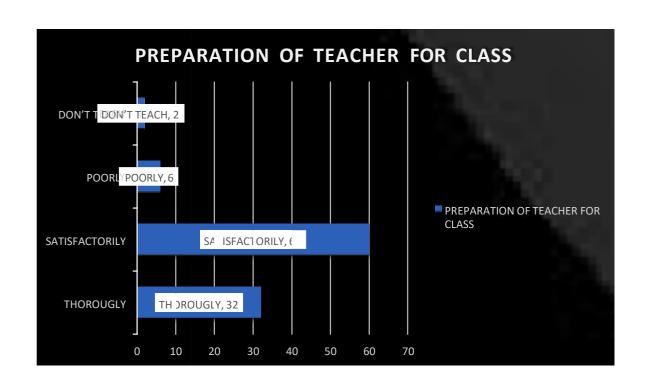

#### **INDEX**

| Sr. No. | Document Name             | Page No. |
|---------|---------------------------|----------|
| 1.      | Offline Students Feedback | 2        |
|         | form 2017-2020            |          |
| 2.      | Online Students Feedback  | 3-4      |
|         | Form 2020-2022            |          |
| 3.      | Online Teachers Feedback  | 5-24     |
|         | Form 2017-2022            |          |
| 4.      | Online Employers          | 25-29    |
|         | Feedback Form 2017-       |          |
|         | 2022                      |          |
| 5.      | Online Alumni Feedback    | 30-34    |
| 6.      | Bar Graphs of Students    | 35-67    |
|         | Satisfactory Survey 2017- |          |
|         | 2022                      |          |
| 7.      | Bar Graphs of Teachers    | 68-84    |
|         | Feedback 2017-2022        |          |
| 8.      | Bar Graphs of Employers   | 85-88    |
|         | Feedback 2017-2022        |          |
| 9.      | Bar Graphs of Alumni      | 89-92    |
|         | Feedback                  |          |