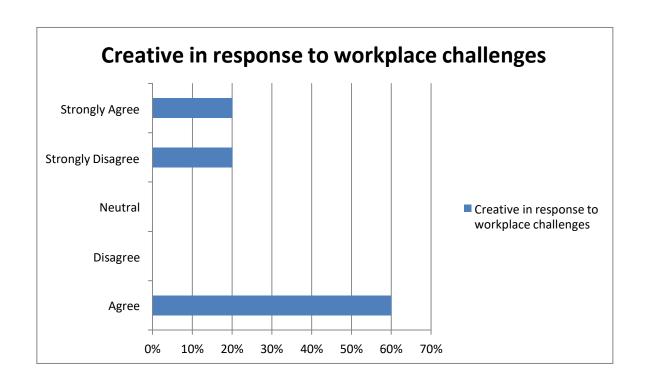

#### **INDEX**

| Sr. No. | Document Name             | Page No. |
|---------|---------------------------|----------|
| 1.      | Offline Students Feedback | 2        |
|         | form 2017-2020            |          |
| 2.      | Online Students Feedback  | 3-4      |
|         | Form 2020-2022            |          |
| 3.      | Online Teachers Feedback  | 5-24     |
|         | Form 2017-2022            |          |
| 4.      | Online Employers          | 25-29    |
|         | Feedback Form 2017-       |          |
|         | 2022                      |          |
| 5.      | Online Alumni Feedback    | 30-34    |
| 6.      | Bar Graphs of Students    | 35-67    |
|         | Satisfactory Survey 2017- |          |
|         | 2022                      |          |
| 7.      | Bar Graphs of Teachers    | 68-84    |
|         | Feedback 2017-2022        |          |
| 8.      | Bar Graphs of Employers   | 85-88    |
|         | Feedback 2017-2022        |          |
| 9.      | Bar Graphs of Alumni      | 89-92    |
|         | Feedback                  |          |