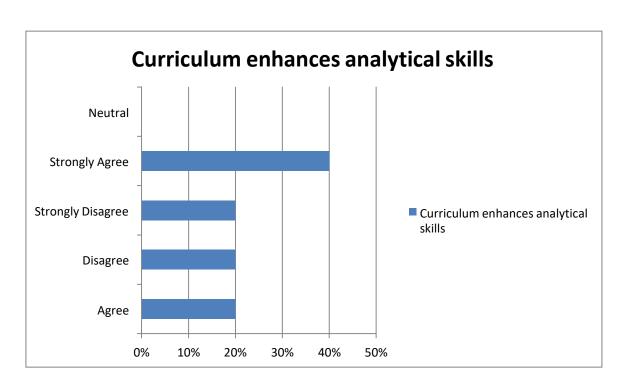

### **DEPARTMENT OF ARTS**











## BAR GRAPHS OF STUDENT SATISFACTION SURVEY (SSS) (FIRST FIVE CRITERIA)

2021-22
DEPARTMENT OF COMMERCE











### **DEPARTMENT OF SCIENCE**











### **DEPARTMENT OF COMPUTER SCIENCE**











### **DEPARTMENT OF ARTS**











### **Bar Graphs of Teachers Feedback**

#### (Session 2017-2018)

# The administration is sincerely putting efforts and accessible for the development of the institution











**Bar Graphs of Teachers Feedback** 

(Session 2018-2019)











#### **Bar Graphs of Teachers Feedback**

(Session 2019-2020)













## **Bar Graphs of Teachers Feedback**

(Session 2020-2021)













### **Bar Graphs of Teachers Feedback**

(Session 2021-2022)













## **Bar Graphs of Employers Feedback**















# **Bar Graphs of Alumni Feedback**

(Session 2021-2022)