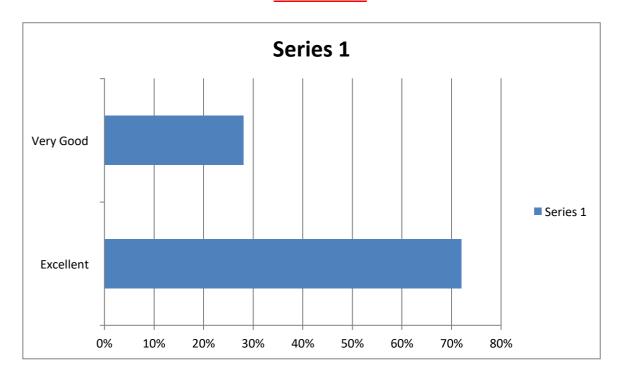

#### Feedback Form for Teacher Evaluation by Students

|         | Name of the Teacher                                                                     |                      |              |           |              |            |
|---------|-----------------------------------------------------------------------------------------|----------------------|--------------|-----------|--------------|------------|
|         | Subject Taught                                                                          |                      |              |           |              |            |
| I       | Please tick (\sqrt) the appropriate in                                                  | the following ta     | ble:-        |           |              |            |
| Sr. No. | Subjects                                                                                | 1<br>Below Average   | 2<br>Average | 3<br>Good | 4<br>V. Good | 5<br>Excel |
| 1.      | Regularity in taking classes                                                            |                      | Trotage      | Good      | v. Good      | EXCEI      |
| 2.      | Teaching the subject matter                                                             |                      |              |           |              |            |
| 3.      | Helps the students in providing study material                                          |                      |              |           |              |            |
| 4.      | Skill of linking subject to life-<br>experience and creating interest in<br>the subject |                      |              |           |              |            |
| 5.      | Use of teaching aids (Blackboard/<br>Smart Board/PPT)                                   |                      |              |           |              |            |
| 6.      | Students' participation in the class.                                                   |                      |              |           |              |            |
| 7.      | Invites opinion and questions from students on subject matter                           |                      |              |           |              |            |
| 8.      | Completes the syllabus in time                                                          |                      |              |           |              |            |
| 9,      | Scheduled organisation of assignments, class tests, seminars and class presentations.   |                      |              |           |              |            |
| 10.     | Helps the students in realizing career goal                                             |                      |              |           |              |            |
|         | Please cut along the dashed line and de Name of the student:                            | posit it separately. |              |           |              |            |
|         | Session Class                                                                           |                      |              |           |              |            |
|         | Date:                                                                                   | Signature of t       | the Children |           |              |            |