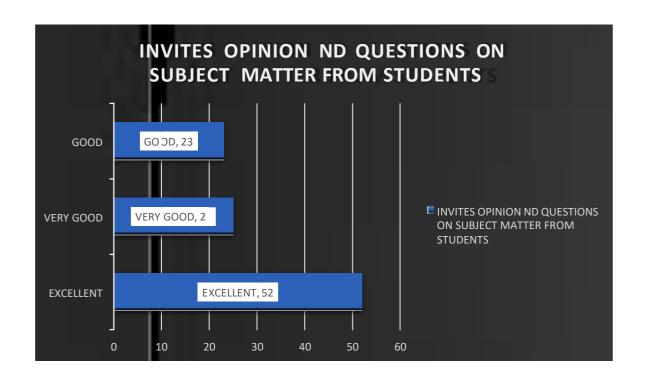

#### Feedback Form for Teacher Evaluation by Students

|         | Name of the Teacher                                                                     |                      |              |           |              |            |
|---------|-----------------------------------------------------------------------------------------|----------------------|--------------|-----------|--------------|------------|
|         | Subject Taught                                                                          |                      |              |           |              |            |
| I       | Please tick (\sqrt) the appropriate in                                                  | the following ta     | ble:-        |           |              |            |
| Sr. No. | Subjects                                                                                | 1<br>Below Average   | 2<br>Average | 3<br>Good | 4<br>V. Good | 5<br>Excel |
| 1.      | Regularity in taking classes                                                            |                      | Trotage      | Good      | v. Good      | EXCEI      |
| 2.      | Teaching the subject matter                                                             |                      |              |           |              |            |
| 3.      | Helps the students in providing study material                                          |                      |              |           |              |            |
| 4.      | Skill of linking subject to life-<br>experience and creating interest in<br>the subject |                      |              |           |              |            |
| 5.      | Use of teaching aids (Blackboard/<br>Smart Board/PPT)                                   |                      |              |           |              |            |
| 6.      | Students' participation in the class.                                                   |                      |              |           |              |            |
| 7.      | Invites opinion and questions from students on subject matter                           |                      |              |           |              |            |
| 8.      | Completes the syllabus in time                                                          |                      |              |           |              |            |
| 9,      | Scheduled organisation of assignments, class tests, seminars and class presentations.   |                      |              |           |              |            |
| 10.     | Helps the students in realizing career goal                                             |                      |              |           |              |            |
|         | Please cut along the dashed line and de Name of the student:                            | posit it separately. |              |           |              |            |
|         | Session Class                                                                           |                      |              |           |              |            |
|         | Date:                                                                                   | Signature of t       | the Children |           |              |            |