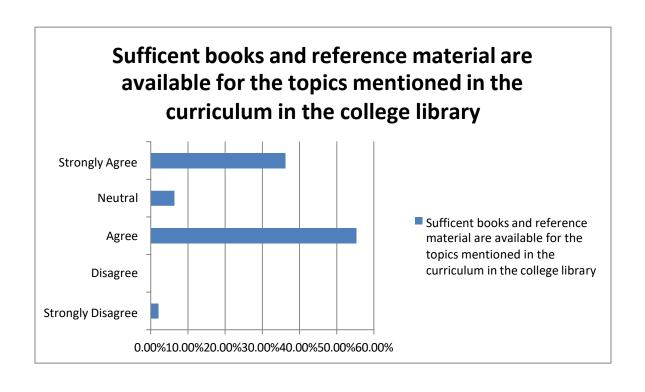

# BAR GRAPHS OF STUDENT SATISFACTION SURVEY (SSS)

**2019-20** 





















## BAR GRAPHS OF STUDENT SATISFACTION SURVEY (SSS) (FIRST FIVE CRITERIA)

#### 2020-21

### **DEPARTMENT OF COMMERCE**











### **DEPARTMENT OF SCIENCE**











### **DEPARTMENT OF ARTS**











## BAR GRAPHS OF STUDENT SATISFACTION SURVEY (SSS) (FIRST FIVE CRITERIA)

2021-22
DEPARTMENT OF COMMERCE











### **DEPARTMENT OF SCIENCE**











### **DEPARTMENT OF COMPUTER SCIENCE**











### **DEPARTMENT OF ARTS**











### **Bar Graphs of Teachers Feedback**

#### (Session 2017-2018)

# The administration is sincerely putting efforts and accessible for the development of the institution











**Bar Graphs of Teachers Feedback** 

(Session 2018-2019)











#### **Bar Graphs of Teachers Feedback**

(Session 2019-2020)













## **Bar Graphs of Teachers Feedback**

(Session 2020-2021)













### **Bar Graphs of Teachers Feedback**

(Session 2021-2022)













## **Bar Graphs of Employers Feedback**















# **Bar Graphs of Alumni Feedback**

(Session 2021-2022)