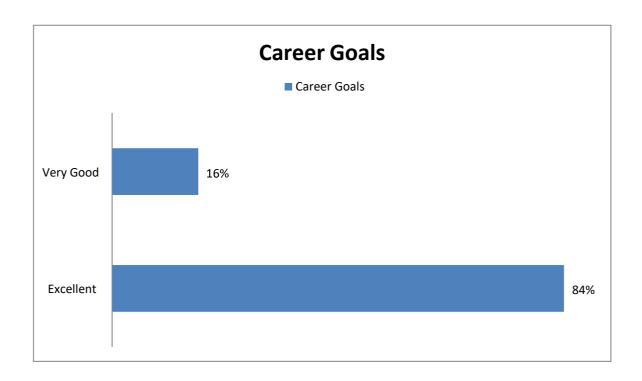

#### Feedback Form for Teacher Evaluation by Students

|         | Name of the Teacher                                                                     |                      |              |           |              |            |
|---------|-----------------------------------------------------------------------------------------|----------------------|--------------|-----------|--------------|------------|
|         | Subject Taught                                                                          |                      |              |           |              |            |
| I       | Please tick (\sqrt) the appropriate in                                                  | the following ta     | ble:-        |           |              |            |
| Sr. No. | Subjects                                                                                | 1<br>Below Average   | 2<br>Average | 3<br>Good | 4<br>V. Good | 5<br>Excel |
| 1.      | Regularity in taking classes                                                            |                      | Trotage      | Good      | v. Good      | EXCEI      |
| 2.      | Teaching the subject matter                                                             |                      |              |           |              |            |
| 3.      | Helps the students in providing study material                                          |                      |              |           |              |            |
| 4.      | Skill of linking subject to life-<br>experience and creating interest in<br>the subject |                      |              |           |              |            |
| 5.      | Use of teaching aids (Blackboard/<br>Smart Board/PPT)                                   |                      |              |           |              |            |
| 6.      | Students' participation in the class.                                                   |                      |              |           |              |            |
| 7.      | Invites opinion and questions from students on subject matter                           |                      |              |           |              |            |
| 8.      | Completes the syllabus in time                                                          |                      |              |           |              |            |
| 9,      | Scheduled organisation of assignments, class tests, seminars and class presentations.   |                      |              |           |              |            |
| 10.     | Helps the students in realizing career goal                                             |                      |              |           |              |            |
|         | Please cut along the dashed line and de Name of the student:                            | posit it separately. |              |           |              |            |
|         | Session Class                                                                           |                      |              |           |              |            |
|         | Date:                                                                                   | Signature of t       | the Children |           |              |            |