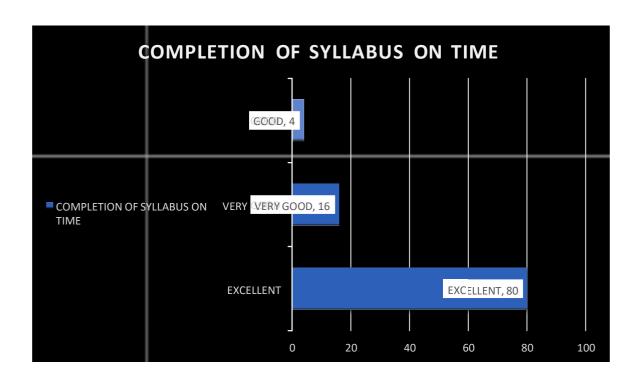

#### Feedback Form for Teacher Evaluation by Students

|         | Name of the Teacher                                                                     |                      |              |           |              |            |
|---------|-----------------------------------------------------------------------------------------|----------------------|--------------|-----------|--------------|------------|
|         | Subject Taught                                                                          |                      |              |           |              |            |
| I       | Please tick (\sqrt) the appropriate in                                                  | the following ta     | ble:-        |           |              |            |
| Sr. No. | Subjects                                                                                | 1<br>Below Average   | 2<br>Average | 3<br>Good | 4<br>V. Good | 5<br>Excel |
| 1.      | Regularity in taking classes                                                            |                      | Trotage      | Good      | v. Good      | EXCEI      |
| 2.      | Teaching the subject matter                                                             |                      |              |           |              |            |
| 3.      | Helps the students in providing study material                                          |                      |              |           |              |            |
| 4.      | Skill of linking subject to life-<br>experience and creating interest in<br>the subject |                      |              |           |              |            |
| 5.      | Use of teaching aids (Blackboard/<br>Smart Board/PPT)                                   |                      |              |           |              |            |
| 6.      | Students' participation in the class.                                                   |                      |              |           |              |            |
| 7.      | Invites opinion and questions from students on subject matter                           |                      |              |           |              |            |
| 8.      | Completes the syllabus in time                                                          |                      |              |           |              |            |
| 9,      | Scheduled organisation of assignments, class tests, seminars and class presentations.   |                      |              |           |              |            |
| 10.     | Helps the students in realizing career goal                                             |                      |              |           |              |            |
|         | Please cut along the dashed line and de Name of the student:                            | posit it separately. |              |           |              |            |
|         | Session Class                                                                           |                      |              |           |              |            |
|         | Date:                                                                                   | Signature of t       | the Children |           |              |            |