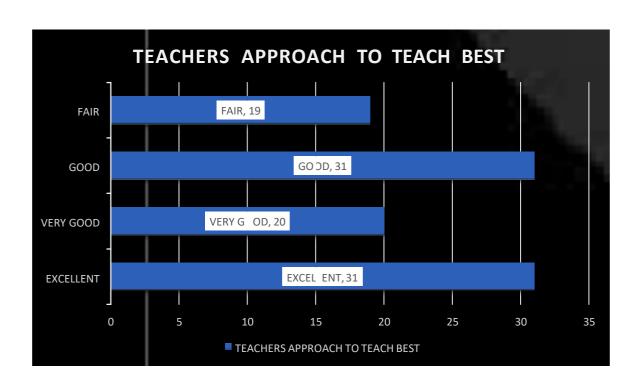

| form |

Never submit passwords through Google Forms.

This content is neither created nor endorsed by Google.

Report Abuse - Terms of Service - Privacy Policy

## BAR GRAPHS OF STUDENT SATISFACTION SURVEY (SSS)

#### 2017-18





















# BAR GRAPHS OF STUDENT SATISFACTION SURVEY (SSS)

#### **2018-19**





















# BAR GRAPHS OF STUDENT SATISFACTION SURVEY (SSS)

**2019-20** 





















## BAR GRAPHS OF STUDENT SATISFACTION SURVEY (SSS) (FIRST FIVE CRITERIA)

#### 2020-21

### **DEPARTMENT OF COMMERCE**











### **DEPARTMENT OF SCIENCE**











### **DEPARTMENT OF ARTS**











## BAR GRAPHS OF STUDENT SATISFACTION SURVEY (SSS) (FIRST FIVE CRITERIA)

2021-22
DEPARTMENT OF COMMERCE











### **DEPARTMENT OF SCIENCE**











### **DEPARTMENT OF COMPUTER SCIENCE**











### **DEPARTMENT OF ARTS**











### **Bar Graphs of Teachers Feedback**

#### (Session 2017-2018)

# The administration is sincerely putting efforts and accessible for the development of the institution











**Bar Graphs of Teachers Feedback** 

(Session 2018-2019)











#### **Bar Graphs of Teachers Feedback**

(Session 2019-2020)













## **Bar Graphs of Teachers Feedback**

(Session 2020-2021)













### **Bar Graphs of Teachers Feedback**

(Session 2021-2022)













## **Bar Graphs of Employers Feedback**















# **Bar Graphs of Alumni Feedback**

(Session 2021-2022)