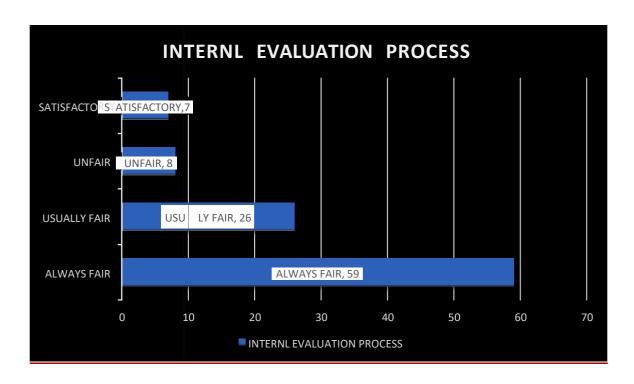

ther created nor endorsed by Google.

Report Abuse - Terms of Service - Privacy Policy

## BAR GRAPHS OF STUDENT SATISFACTION SURVEY (SSS)

#### 2017-18





















# BAR GRAPHS OF STUDENT SATISFACTION SURVEY (SSS)

#### **2018-19**





















# BAR GRAPHS OF STUDENT SATISFACTION SURVEY (SSS)

**2019-20** 





















## BAR GRAPHS OF STUDENT SATISFACTION SURVEY (SSS) (FIRST FIVE CRITERIA)

#### 2020-21

### **DEPARTMENT OF COMMERCE**











### **DEPARTMENT OF SCIENCE**











### **DEPARTMENT OF ARTS**











## BAR GRAPHS OF STUDENT SATISFACTION SURVEY (SSS) (FIRST FIVE CRITERIA)

2021-22
DEPARTMENT OF COMMERCE











### **DEPARTMENT OF SCIENCE**











### **DEPARTMENT OF COMPUTER SCIENCE**











### **DEPARTMENT OF ARTS**











### **Bar Graphs of Teachers Feedback**

#### (Session 2017-2018)

# The administration is sincerely putting efforts and accessible for the development of the institution











**Bar Graphs of Teachers Feedback** 

(Session 2018-2019)











#### **Bar Graphs of Teachers Feedback**

(Session 2019-2020)













## **Bar Graphs of Teachers Feedback**

(Session 2020-2021)













### **Bar Graphs of Teachers Feedback**

(Session 2021-2022)













## **Bar Graphs of Employers Feedback**















# **Bar Graphs of Alumni Feedback**

(Session 2021-2022)