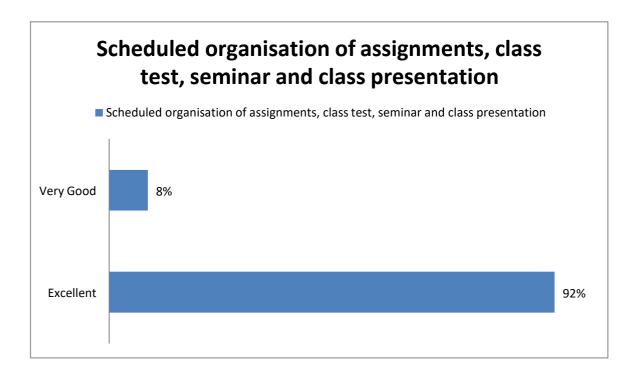

#### Feedback Form for Teacher Evaluation by Students

|         | Name of the Teacher                                                                     |                      |              |           |              |            |
|---------|-----------------------------------------------------------------------------------------|----------------------|--------------|-----------|--------------|------------|
|         | Subject Taught                                                                          |                      |              |           |              |            |
| I       | Please tick (\sqrt) the appropriate in                                                  | the following ta     | ble:-        |           |              |            |
| Sr. No. | Subjects                                                                                | 1<br>Below Average   | 2<br>Average | 3<br>Good | 4<br>V. Good | 5<br>Excel |
| 1.      | Regularity in taking classes                                                            |                      | Trotage      | Good      | v. Good      | EXCEI      |
| 2.      | Teaching the subject matter                                                             |                      |              |           |              |            |
| 3.      | Helps the students in providing study material                                          |                      |              |           |              |            |
| 4.      | Skill of linking subject to life-<br>experience and creating interest in<br>the subject |                      |              |           |              |            |
| 5.      | Use of teaching aids (Blackboard/<br>Smart Board/PPT)                                   |                      |              |           |              |            |
| 6.      | Students' participation in the class.                                                   |                      |              |           |              |            |
| 7.      | Invites opinion and questions from students on subject matter                           |                      |              |           |              |            |
| 8.      | Completes the syllabus in time                                                          |                      |              |           |              |            |
| 9,      | Scheduled organisation of assignments, class tests, seminars and class presentations.   |                      |              |           |              |            |
| 10.     | Helps the students in realizing career goal                                             |                      |              |           |              |            |
|         | Please cut along the dashed line and de Name of the student:                            | posit it separately. |              |           |              |            |
|         | Session Class                                                                           |                      |              |           |              |            |
|         | Date:                                                                                   | Signature of t       | the Children |           |              |            |