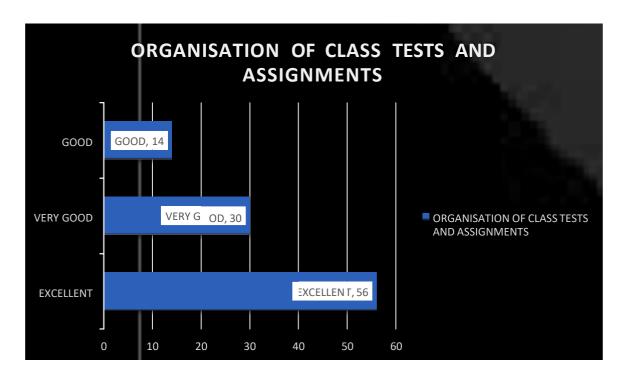

#### Feedback Form for Teacher Evaluation by Students

|         | Name of the Teacher                                                                     |                      |              |           |              |            |
|---------|-----------------------------------------------------------------------------------------|----------------------|--------------|-----------|--------------|------------|
|         | Subject Taught                                                                          |                      |              |           |              |            |
| I       | Please tick (\sqrt) the appropriate in                                                  | the following ta     | ble:-        |           |              |            |
| Sr. No. | Subjects                                                                                | 1<br>Below Average   | 2<br>Average | 3<br>Good | 4<br>V. Good | 5<br>Excel |
| 1.      | Regularity in taking classes                                                            |                      | Trotage      | Good      | v. Good      | EXCEI      |
| 2.      | Teaching the subject matter                                                             |                      |              |           |              |            |
| 3.      | Helps the students in providing study material                                          |                      |              |           |              |            |
| 4.      | Skill of linking subject to life-<br>experience and creating interest in<br>the subject |                      |              |           |              |            |
| 5.      | Use of teaching aids (Blackboard/<br>Smart Board/PPT)                                   |                      |              |           |              |            |
| 6.      | Students' participation in the class.                                                   |                      |              |           |              |            |
| 7.      | Invites opinion and questions from students on subject matter                           |                      |              |           |              |            |
| 8.      | Completes the syllabus in time                                                          |                      |              |           |              |            |
| 9,      | Scheduled organisation of assignments, class tests, seminars and class presentations.   |                      |              |           |              |            |
| 10.     | Helps the students in realizing career goal                                             |                      |              |           |              |            |
|         | Please cut along the dashed line and de Name of the student:                            | posit it separately. |              |           |              |            |
|         | Session Class                                                                           |                      |              |           |              |            |
|         | Date:                                                                                   | Signature of t       | the Children |           |              |            |