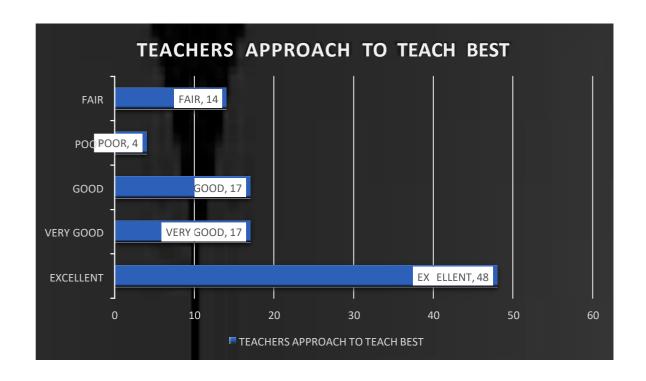

| form |

Never submit passwords through Google Forms.

This content is neither created nor endorsed by Google.

Report Abuse - Terms of Service - Privacy Policy

## BAR GRAPHS OF STUDENT SATISFACTION SURVEY (SSS)

#### 2017-18





















# BAR GRAPHS OF STUDENT SATISFACTION SURVEY (SSS)

#### **2018-19**





















# BAR GRAPHS OF STUDENT SATISFACTION SURVEY (SSS)

**2019-20** 





















## BAR GRAPHS OF STUDENT SATISFACTION SURVEY (SSS) (FIRST FIVE CRITERIA)

#### 2020-21

### **DEPARTMENT OF COMMERCE**











### **DEPARTMENT OF SCIENCE**











### **DEPARTMENT OF ARTS**











## BAR GRAPHS OF STUDENT SATISFACTION SURVEY (SSS) (FIRST FIVE CRITERIA)

2021-22
DEPARTMENT OF COMMERCE











### **DEPARTMENT OF SCIENCE**











### **DEPARTMENT OF COMPUTER SCIENCE**











### **DEPARTMENT OF ARTS**











### **Bar Graphs of Teachers Feedback**

#### (Session 2017-2018)

# The administration is sincerely putting efforts and accessible for the development of the institution











**Bar Graphs of Teachers Feedback** 

(Session 2018-2019)











#### **Bar Graphs of Teachers Feedback**

(Session 2019-2020)













## **Bar Graphs of Teachers Feedback**

(Session 2020-2021)













### **Bar Graphs of Teachers Feedback**

(Session 2021-2022)













## **Bar Graphs of Employers Feedback**















# **Bar Graphs of Alumni Feedback**

(Session 2021-2022)