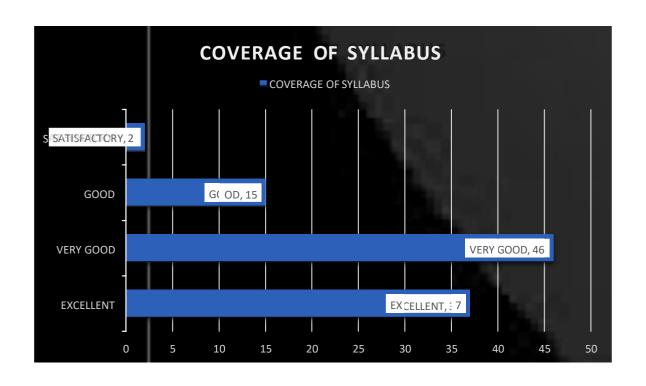

t is neither created nor endorsed by Google.

Report Abuse - Terms of Service - Privacy Policy

## BAR GRAPHS OF STUDENT SATISFACTION SURVEY (SSS)

#### 2017-18





















# BAR GRAPHS OF STUDENT SATISFACTION SURVEY (SSS)

#### **2018-19**





















# BAR GRAPHS OF STUDENT SATISFACTION SURVEY (SSS)

**2019-20** 





















## BAR GRAPHS OF STUDENT SATISFACTION SURVEY (SSS) (FIRST FIVE CRITERIA)

#### 2020-21

### **DEPARTMENT OF COMMERCE**











### **DEPARTMENT OF SCIENCE**











### **DEPARTMENT OF ARTS**











## BAR GRAPHS OF STUDENT SATISFACTION SURVEY (SSS) (FIRST FIVE CRITERIA)

2021-22
DEPARTMENT OF COMMERCE











### **DEPARTMENT OF SCIENCE**











### **DEPARTMENT OF COMPUTER SCIENCE**











### **DEPARTMENT OF ARTS**











### **Bar Graphs of Teachers Feedback**

#### (Session 2017-2018)

# The administration is sincerely putting efforts and accessible for the development of the institution











**Bar Graphs of Teachers Feedback** 

(Session 2018-2019)











#### **Bar Graphs of Teachers Feedback**

(Session 2019-2020)













## **Bar Graphs of Teachers Feedback**

(Session 2020-2021)













### **Bar Graphs of Teachers Feedback**

(Session 2021-2022)













## **Bar Graphs of Employers Feedback**















# **Bar Graphs of Alumni Feedback**

(Session 2021-2022)