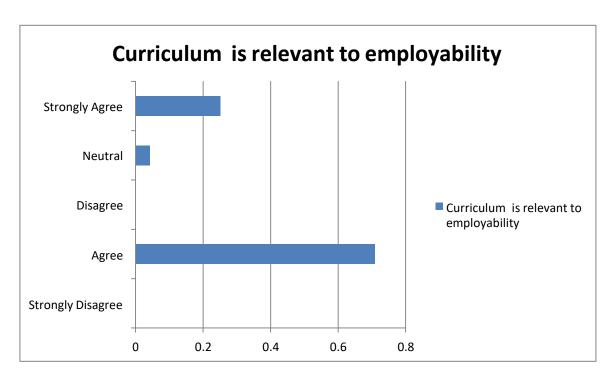

GRAPHS OF STUDENT SATISFACTION SURVEY (SSS)

#### **2018-19**





















# BAR GRAPHS OF STUDENT SATISFACTION SURVEY (SSS)

**2019-20** 





















## BAR GRAPHS OF STUDENT SATISFACTION SURVEY (SSS) (FIRST FIVE CRITERIA)

#### 2020-21

### **DEPARTMENT OF COMMERCE**











### **DEPARTMENT OF SCIENCE**











### **DEPARTMENT OF ARTS**











## BAR GRAPHS OF STUDENT SATISFACTION SURVEY (SSS) (FIRST FIVE CRITERIA)

2021-22
DEPARTMENT OF COMMERCE











### **DEPARTMENT OF SCIENCE**











### **DEPARTMENT OF COMPUTER SCIENCE**











### **DEPARTMENT OF ARTS**











### **Bar Graphs of Teachers Feedback**

#### (Session 2017-2018)

# The administration is sincerely putting efforts and accessible for the development of the institution











**Bar Graphs of Teachers Feedback** 

(Session 2018-2019)











#### **Bar Graphs of Teachers Feedback**

(Session 2019-2020)













## **Bar Graphs of Teachers Feedback**

(Session 2020-2021)













### **Bar Graphs of Teachers Feedback**

(Session 2021-2022)













## **Bar Graphs of Employers Feedback**















# **Bar Graphs of Alumni Feedback**

(Session 2021-2022)