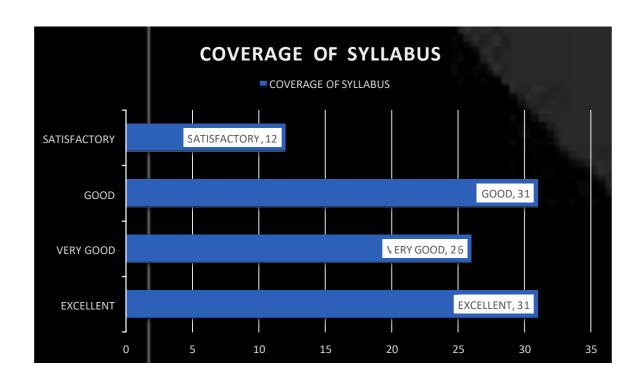

| form |

Never submit passwords through Google Forms.

This content is neither created nor endorsed by Google.

Report Abuse - Terms of Service - Privacy Policy

## BAR GRAPHS OF STUDENT SATISFACTION SURVEY (SSS)

#### 2017-18





















# BAR GRAPHS OF STUDENT SATISFACTION SURVEY (SSS)

#### **2018-19**





















# BAR GRAPHS OF STUDENT SATISFACTION SURVEY (SSS)

**2019-20** 





















## BAR GRAPHS OF STUDENT SATISFACTION SURVEY (SSS) (FIRST FIVE CRITERIA)

#### 2020-21

### **DEPARTMENT OF COMMERCE**











### **DEPARTMENT OF SCIENCE**











### **DEPARTMENT OF ARTS**











## BAR GRAPHS OF STUDENT SATISFACTION SURVEY (SSS) (FIRST FIVE CRITERIA)

2021-22
DEPARTMENT OF COMMERCE











### **DEPARTMENT OF SCIENCE**











### **DEPARTMENT OF COMPUTER SCIENCE**











### **DEPARTMENT OF ARTS**











### **Bar Graphs of Teachers Feedback**

#### (Session 2017-2018)

# The administration is sincerely putting efforts and accessible for the development of the institution











**Bar Graphs of Teachers Feedback** 

(Session 2018-2019)











#### **Bar Graphs of Teachers Feedback**

(Session 2019-2020)













## **Bar Graphs of Teachers Feedback**

(Session 2020-2021)













### **Bar Graphs of Teachers Feedback**

(Session 2021-2022)













## **Bar Graphs of Employers Feedback**















# **Bar Graphs of Alumni Feedback**

(Session 2021-2022)