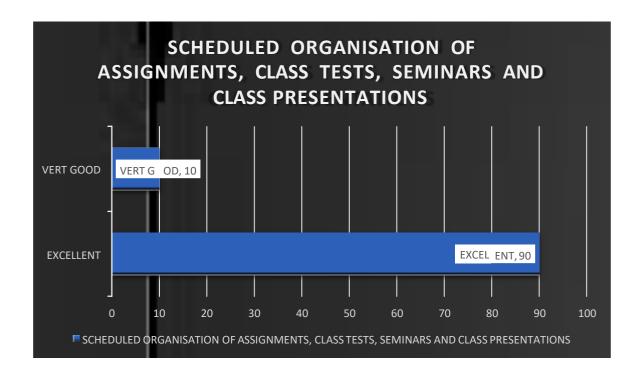

#### Feedback Form for Teacher Evaluation by Students

|         | Name of the Teacher                                                                     |                      |              |           |              |            |
|---------|-----------------------------------------------------------------------------------------|----------------------|--------------|-----------|--------------|------------|
|         | Subject Taught                                                                          |                      |              |           |              |            |
| I       | Please tick (\sqrt) the appropriate in                                                  | the following ta     | ble:-        |           |              |            |
| Sr. No. | Subjects                                                                                | 1<br>Below Average   | 2<br>Average | 3<br>Good | 4<br>V. Good | 5<br>Excel |
| 1.      | Regularity in taking classes                                                            |                      | Trotage      | Good      | v. Good      | EXCEI      |
| 2.      | Teaching the subject matter                                                             |                      |              |           |              |            |
| 3.      | Helps the students in providing study material                                          |                      |              |           |              |            |
| 4.      | Skill of linking subject to life-<br>experience and creating interest in<br>the subject |                      |              |           |              |            |
| 5.      | Use of teaching aids (Blackboard/<br>Smart Board/PPT)                                   |                      |              |           |              |            |
| 6.      | Students' participation in the class.                                                   |                      |              |           |              |            |
| 7.      | Invites opinion and questions from students on subject matter                           |                      |              |           |              |            |
| 8.      | Completes the syllabus in time                                                          |                      |              |           |              |            |
| 9,      | Scheduled organisation of assignments, class tests, seminars and class presentations.   |                      |              |           |              |            |
| 10.     | Helps the students in realizing career goal                                             |                      |              |           |              |            |
|         | Please cut along the dashed line and de Name of the student:                            | posit it separately. |              |           |              |            |
|         | Session Class                                                                           |                      |              |           |              |            |
|         | Date:                                                                                   | Signature of t       | the Children |           |              |            |