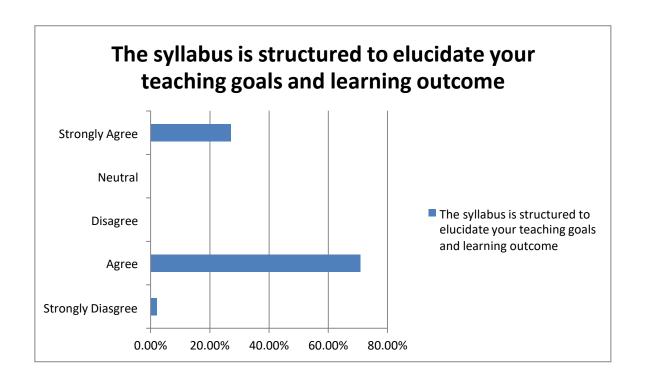

APHS OF STUDENT SATISFACTION SURVEY (SSS)

#### **2018-19**





















# BAR GRAPHS OF STUDENT SATISFACTION SURVEY (SSS)

**2019-20** 





















## BAR GRAPHS OF STUDENT SATISFACTION SURVEY (SSS) (FIRST FIVE CRITERIA)

#### 2020-21

### **DEPARTMENT OF COMMERCE**











### **DEPARTMENT OF SCIENCE**











### **DEPARTMENT OF ARTS**











## BAR GRAPHS OF STUDENT SATISFACTION SURVEY (SSS) (FIRST FIVE CRITERIA)

2021-22
DEPARTMENT OF COMMERCE











### **DEPARTMENT OF SCIENCE**











### **DEPARTMENT OF COMPUTER SCIENCE**











### **DEPARTMENT OF ARTS**











### **Bar Graphs of Teachers Feedback**

#### (Session 2017-2018)

# The administration is sincerely putting efforts and accessible for the development of the institution











**Bar Graphs of Teachers Feedback** 

(Session 2018-2019)











#### **Bar Graphs of Teachers Feedback**

(Session 2019-2020)













## **Bar Graphs of Teachers Feedback**

(Session 2020-2021)













### **Bar Graphs of Teachers Feedback**

(Session 2021-2022)













## **Bar Graphs of Employers Feedback**















# **Bar Graphs of Alumni Feedback**

(Session 2021-2022)