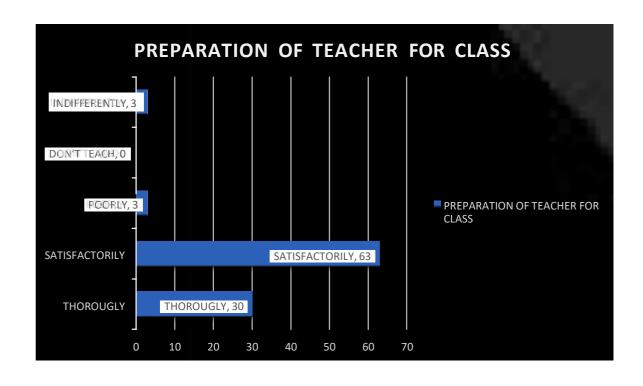

#### **INDEX**

| Sr. No. | Document Name             | Page No. |
|---------|---------------------------|----------|
| 1.      | Offline Students Feedback | 2        |
|         | form 2017-2020            |          |
| 2.      | Online Students Feedback  | 3-4      |
|         | Form 2020-2022            |          |
| 3.      | Online Teachers Feedback  | 5-24     |
|         | Form 2017-2022            |          |
| 4.      | Online Employers          | 25-29    |
|         | Feedback Form 2017-       |          |
|         | 2022                      |          |
| 5.      | Online Alumni Feedback    | 30-34    |
| 6.      | Bar Graphs of Students    | 35-67    |
|         | Satisfactory Survey 2017- |          |
|         | 2022                      |          |
| 7.      | Bar Graphs of Teachers    | 68-84    |
|         | Feedback 2017-2022        |          |
| 8.      | Bar Graphs of Employers   | 85-88    |
|         | Feedback 2017-2022        |          |
| 9.      | Bar Graphs of Alumni      | 89-92    |
|         | Feedback                  |          |