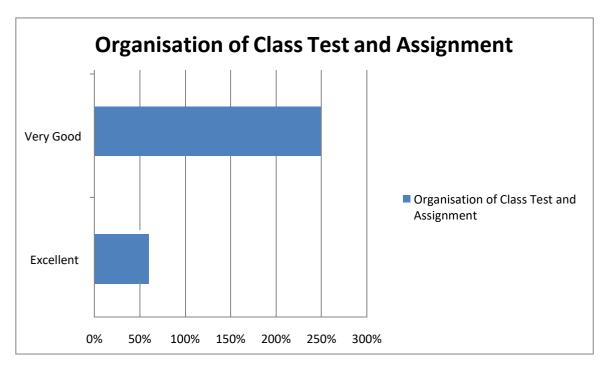

#### Feedback Form for Teacher Evaluation by Students

|         | Name of the Teacher                                                                     |                      |              |           |              |            |
|---------|-----------------------------------------------------------------------------------------|----------------------|--------------|-----------|--------------|------------|
|         | Subject Taught                                                                          |                      |              |           |              |            |
| I       | Please tick (\sqrt) the appropriate in                                                  | the following ta     | ble:-        |           |              |            |
| Sr. No. | Subjects                                                                                | 1<br>Below Average   | 2<br>Average | 3<br>Good | 4<br>V. Good | 5<br>Excel |
| 1.      | Regularity in taking classes                                                            |                      | Trotage      | Good      | v. Good      | EXCEI      |
| 2.      | Teaching the subject matter                                                             |                      |              |           |              |            |
| 3.      | Helps the students in providing study material                                          |                      |              |           |              |            |
| 4.      | Skill of linking subject to life-<br>experience and creating interest in<br>the subject |                      |              |           |              |            |
| 5.      | Use of teaching aids (Blackboard/<br>Smart Board/PPT)                                   |                      |              |           |              |            |
| 6.      | Students' participation in the class.                                                   |                      |              |           |              |            |
| 7.      | Invites opinion and questions from students on subject matter                           |                      |              |           |              |            |
| 8.      | Completes the syllabus in time                                                          |                      |              |           |              |            |
| 9,      | Scheduled organisation of assignments, class tests, seminars and class presentations.   |                      |              |           |              |            |
| 10.     | Helps the students in realizing career goal                                             |                      |              |           |              |            |
|         | Please cut along the dashed line and de Name of the student:                            | posit it separately. |              |           |              |            |
|         | Session Class                                                                           |                      |              |           |              |            |
|         | Date:                                                                                   | Signature of t       | the Children |           |              |            |