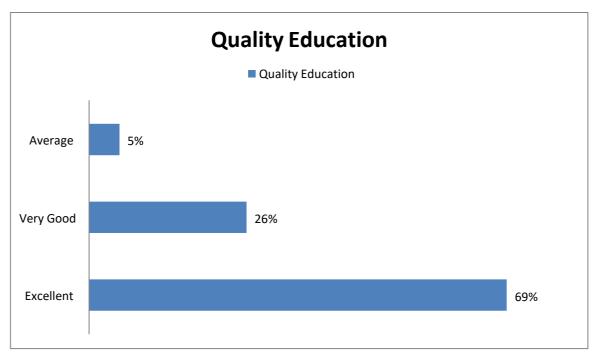

#### Feedback Form for Teacher Evaluation by Students

|         | Name of the Teacher                                                                     |                      |              |           |              |            |
|---------|-----------------------------------------------------------------------------------------|----------------------|--------------|-----------|--------------|------------|
|         | Subject Taught                                                                          |                      |              |           |              |            |
| I       | Please tick (\sqrt) the appropriate in                                                  | the following ta     | ble:-        |           |              |            |
| Sr. No. | Subjects                                                                                | 1<br>Below Average   | 2<br>Average | 3<br>Good | 4<br>V. Good | 5<br>Excel |
| 1.      | Regularity in taking classes                                                            |                      | Trotage      | Good      | v. Good      | EXCEI      |
| 2.      | Teaching the subject matter                                                             |                      |              |           |              |            |
| 3.      | Helps the students in providing study material                                          |                      |              |           |              |            |
| 4.      | Skill of linking subject to life-<br>experience and creating interest in<br>the subject |                      |              |           |              |            |
| 5.      | Use of teaching aids (Blackboard/<br>Smart Board/PPT)                                   |                      |              |           |              |            |
| 6.      | Students' participation in the class.                                                   |                      |              |           |              |            |
| 7.      | Invites opinion and questions from students on subject matter                           |                      |              |           |              |            |
| 8.      | Completes the syllabus in time                                                          |                      |              |           |              |            |
| 9,      | Scheduled organisation of assignments, class tests, seminars and class presentations.   |                      |              |           |              |            |
| 10.     | Helps the students in realizing career goal                                             |                      |              |           |              |            |
|         | Please cut along the dashed line and de Name of the student:                            | posit it separately. |              |           |              |            |
|         | Session Class                                                                           |                      |              |           |              |            |
|         | Date:                                                                                   | Signature of t       | the Children |           |              |            |