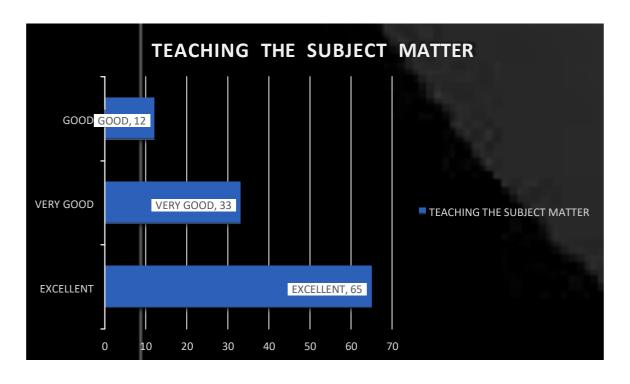

#### Feedback Form for Teacher Evaluation by Students

|         | Name of the Teacher                                                                     |                      |              |           |              |            |
|---------|-----------------------------------------------------------------------------------------|----------------------|--------------|-----------|--------------|------------|
|         | Subject Taught                                                                          |                      |              |           |              |            |
| I       | Please tick (\sqrt) the appropriate in                                                  | the following ta     | ble:-        |           |              |            |
| Sr. No. | Subjects                                                                                | 1<br>Below Average   | 2<br>Average | 3<br>Good | 4<br>V. Good | 5<br>Excel |
| 1.      | Regularity in taking classes                                                            |                      | Trotage      | Good      | v. Good      | EXCEI      |
| 2.      | Teaching the subject matter                                                             |                      |              |           |              |            |
| 3.      | Helps the students in providing study material                                          |                      |              |           |              |            |
| 4.      | Skill of linking subject to life-<br>experience and creating interest in<br>the subject |                      |              |           |              |            |
| 5.      | Use of teaching aids (Blackboard/<br>Smart Board/PPT)                                   |                      |              |           |              |            |
| 6.      | Students' participation in the class.                                                   |                      |              |           |              |            |
| 7.      | Invites opinion and questions from students on subject matter                           |                      |              |           |              |            |
| 8.      | Completes the syllabus in time                                                          |                      |              |           |              |            |
| 9,      | Scheduled organisation of assignments, class tests, seminars and class presentations.   |                      |              |           |              |            |
| 10.     | Helps the students in realizing career goal                                             |                      |              |           |              |            |
|         | Please cut along the dashed line and de Name of the student:                            | posit it separately. |              |           |              |            |
|         | Session Class                                                                           |                      |              |           |              |            |
|         | Date:                                                                                   | Signature of t       | the Children |           |              |            |