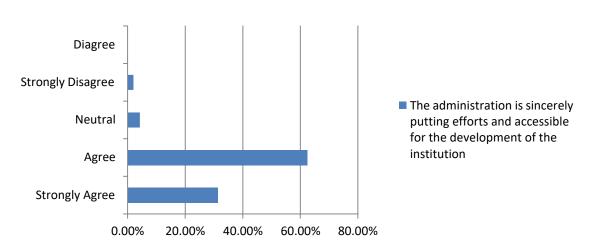

# BAR GRAPHS OF STUDENT SATISFACTION SURVEY (SSS)

#### **2018-19**





















# BAR GRAPHS OF STUDENT SATISFACTION SURVEY (SSS)

**2019-20** 





















## BAR GRAPHS OF STUDENT SATISFACTION SURVEY (SSS) (FIRST FIVE CRITERIA)

#### 2020-21

### **DEPARTMENT OF COMMERCE**











### **DEPARTMENT OF SCIENCE**











### **DEPARTMENT OF ARTS**











## BAR GRAPHS OF STUDENT SATISFACTION SURVEY (SSS) (FIRST FIVE CRITERIA)

2021-22
DEPARTMENT OF COMMERCE











### **DEPARTMENT OF SCIENCE**











### **DEPARTMENT OF COMPUTER SCIENCE**











### **DEPARTMENT OF ARTS**











### **Bar Graphs of Teachers Feedback**

#### (Session 2017-2018)

# The administration is sincerely putting efforts and accessible for the development of the institution











**Bar Graphs of Teachers Feedback** 

(Session 2018-2019)











#### **Bar Graphs of Teachers Feedback**

(Session 2019-2020)













## **Bar Graphs of Teachers Feedback**

(Session 2020-2021)













### **Bar Graphs of Teachers Feedback**

(Session 2021-2022)













## **Bar Graphs of Employers Feedback**















# **Bar Graphs of Alumni Feedback**

(Session 2021-2022)