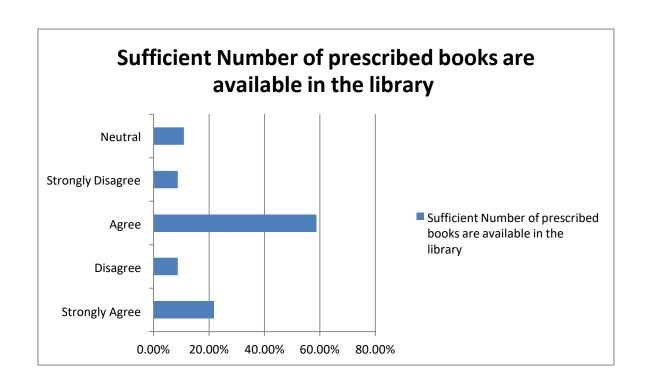

#### **INDEX**

| Sr. No. | Document Name             | Page No. |
|---------|---------------------------|----------|
| 1.      | Offline Students Feedback | 2        |
|         | form 2017-2020            |          |
| 2.      | Online Students Feedback  | 3-4      |
|         | Form 2020-2022            |          |
| 3.      | Online Teachers Feedback  | 5-24     |
|         | Form 2017-2022            |          |
| 4.      | Online Employers          | 25-29    |
|         | Feedback Form 2017-       |          |
|         | 2022                      |          |
| 5.      | Online Alumni Feedback    | 30-34    |
| 6.      | Bar Graphs of Students    | 35-67    |
|         | Satisfactory Survey 2017- |          |
|         | 2022                      |          |
| 7.      | Bar Graphs of Teachers    | 68-84    |
|         | Feedback 2017-2022        |          |
| 8.      | Bar Graphs of Employers   | 85-88    |
|         | Feedback 2017-2022        |          |
| 9.      | Bar Graphs of Alumni      | 89-92    |
|         | Feedback                  |          |