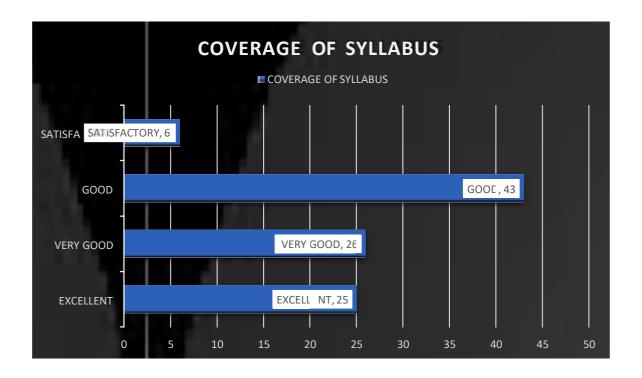

rds through Google Forms.

This content is neither created nor endorsed by Google.

Report Abuse - Terms of Service - Privacy Policy

## BAR GRAPHS OF STUDENT SATISFACTION SURVEY (SSS)

#### 2017-18





















# BAR GRAPHS OF STUDENT SATISFACTION SURVEY (SSS)

#### **2018-19**





















# BAR GRAPHS OF STUDENT SATISFACTION SURVEY (SSS)

**2019-20** 





















## BAR GRAPHS OF STUDENT SATISFACTION SURVEY (SSS) (FIRST FIVE CRITERIA)

#### 2020-21

### **DEPARTMENT OF COMMERCE**











### **DEPARTMENT OF SCIENCE**











### **DEPARTMENT OF ARTS**











## BAR GRAPHS OF STUDENT SATISFACTION SURVEY (SSS) (FIRST FIVE CRITERIA)

2021-22
DEPARTMENT OF COMMERCE











### **DEPARTMENT OF SCIENCE**











### **DEPARTMENT OF COMPUTER SCIENCE**











### **DEPARTMENT OF ARTS**











### **Bar Graphs of Teachers Feedback**

#### (Session 2017-2018)

# The administration is sincerely putting efforts and accessible for the development of the institution











**Bar Graphs of Teachers Feedback** 

(Session 2018-2019)











#### **Bar Graphs of Teachers Feedback**

(Session 2019-2020)













## **Bar Graphs of Teachers Feedback**

(Session 2020-2021)













### **Bar Graphs of Teachers Feedback**

(Session 2021-2022)













## **Bar Graphs of Employers Feedback**















# **Bar Graphs of Alumni Feedback**

(Session 2021-2022)