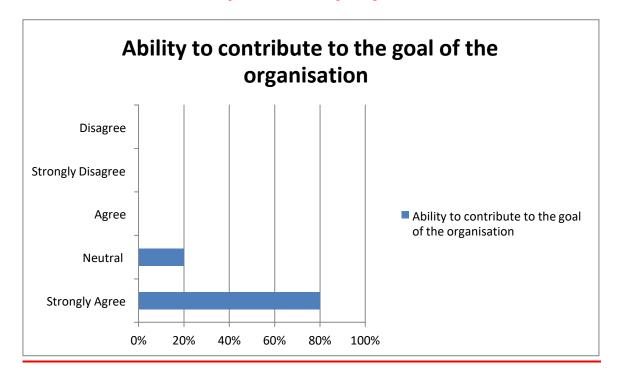

### **DEPARTMENT OF ARTS**











## BAR GRAPHS OF STUDENT SATISFACTION SURVEY (SSS) (FIRST FIVE CRITERIA)

2021-22
DEPARTMENT OF COMMERCE











### **DEPARTMENT OF SCIENCE**











### **DEPARTMENT OF COMPUTER SCIENCE**











### **DEPARTMENT OF ARTS**











### **Bar Graphs of Teachers Feedback**

#### (Session 2017-2018)

# The administration is sincerely putting efforts and accessible for the development of the institution











**Bar Graphs of Teachers Feedback** 

(Session 2018-2019)











#### **Bar Graphs of Teachers Feedback**

(Session 2019-2020)













## **Bar Graphs of Teachers Feedback**

(Session 2020-2021)













### **Bar Graphs of Teachers Feedback**

(Session 2021-2022)













## **Bar Graphs of Employers Feedback**















# **Bar Graphs of Alumni Feedback**

(Session 2021-2022)