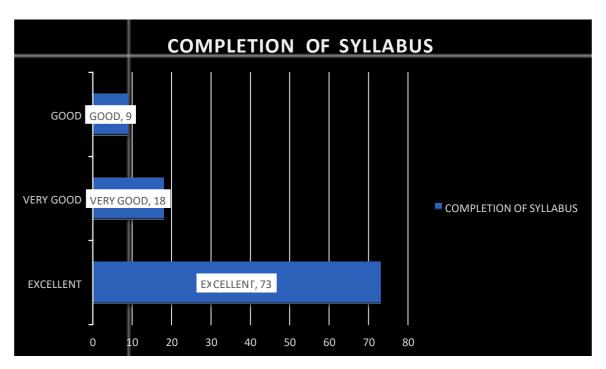

#### Feedback Form for Teacher Evaluation by Students

|         | Name of the Teacher                                                                     |                      |              |           |              |            |
|---------|-----------------------------------------------------------------------------------------|----------------------|--------------|-----------|--------------|------------|
|         | Subject Taught                                                                          |                      |              |           |              |            |
| I       | Please tick (\sqrt) the appropriate in                                                  | the following ta     | ble:-        |           |              |            |
| Sr. No. | Subjects                                                                                | 1<br>Below Average   | 2<br>Average | 3<br>Good | 4<br>V. Good | 5<br>Excel |
| 1.      | Regularity in taking classes                                                            |                      | Trotage      | Good      | v. Good      | EXCEI      |
| 2.      | Teaching the subject matter                                                             |                      |              |           |              |            |
| 3.      | Helps the students in providing study material                                          |                      |              |           |              |            |
| 4.      | Skill of linking subject to life-<br>experience and creating interest in<br>the subject |                      |              |           |              |            |
| 5.      | Use of teaching aids (Blackboard/<br>Smart Board/PPT)                                   |                      |              |           |              |            |
| 6.      | Students' participation in the class.                                                   |                      |              |           |              |            |
| 7.      | Invites opinion and questions from students on subject matter                           |                      |              |           |              |            |
| 8.      | Completes the syllabus in time                                                          |                      |              |           |              |            |
| 9,      | Scheduled organisation of assignments, class tests, seminars and class presentations.   |                      |              |           |              |            |
| 10.     | Helps the students in realizing career goal                                             |                      |              |           |              |            |
|         | Please cut along the dashed line and de Name of the student:                            | posit it separately. |              |           |              |            |
|         | Session Class                                                                           |                      |              |           |              |            |
|         | Date:                                                                                   | Signature of t       | the Children |           |              |            |