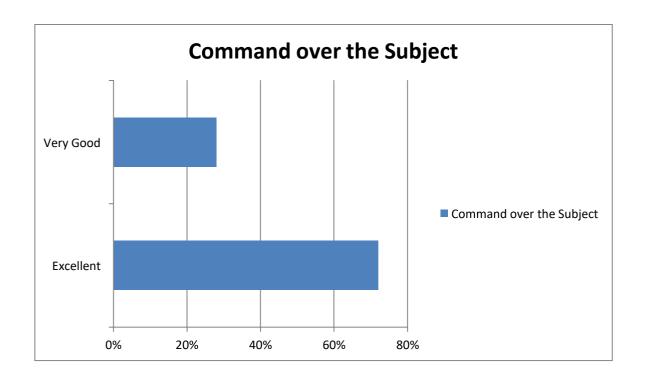

#### Feedback Form for Teacher Evaluation by Students

|         | Name of the Teacher                                                                     |                      |              |           |              |            |
|---------|-----------------------------------------------------------------------------------------|----------------------|--------------|-----------|--------------|------------|
|         | Subject Taught                                                                          |                      |              |           |              |            |
| I       | Please tick (\sqrt) the appropriate in                                                  | the following ta     | ble:-        |           |              |            |
| Sr. No. | Subjects                                                                                | 1<br>Below Average   | 2<br>Average | 3<br>Good | 4<br>V. Good | 5<br>Excel |
| 1.      | Regularity in taking classes                                                            |                      | Trotage      | Good      | v. Good      | EXCEI      |
| 2.      | Teaching the subject matter                                                             |                      |              |           |              |            |
| 3.      | Helps the students in providing study material                                          |                      |              |           |              |            |
| 4.      | Skill of linking subject to life-<br>experience and creating interest in<br>the subject |                      |              |           |              |            |
| 5.      | Use of teaching aids (Blackboard/<br>Smart Board/PPT)                                   |                      |              |           |              |            |
| 6.      | Students' participation in the class.                                                   |                      |              |           |              |            |
| 7.      | Invites opinion and questions from students on subject matter                           |                      |              |           |              |            |
| 8.      | Completes the syllabus in time                                                          |                      |              |           |              |            |
| 9,      | Scheduled organisation of assignments, class tests, seminars and class presentations.   |                      |              |           |              |            |
| 10.     | Helps the students in realizing career goal                                             |                      |              |           |              |            |
|         | Please cut along the dashed line and de Name of the student:                            | posit it separately. |              |           |              |            |
|         | Session Class                                                                           |                      |              |           |              |            |
|         | Date:                                                                                   | Signature of t       | the Children |           |              |            |