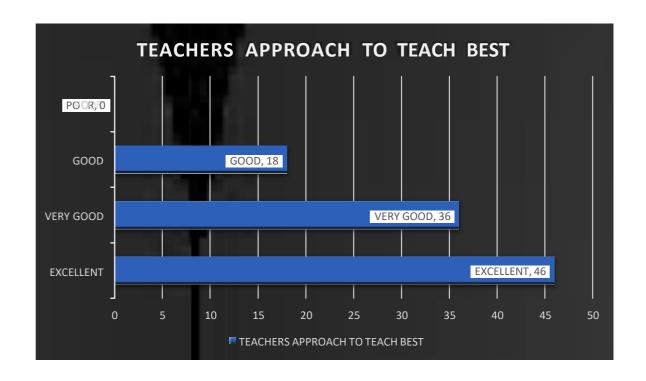

#### **INDEX**

| Sr. No. | Document Name             | Page No. |
|---------|---------------------------|----------|
| 1.      | Offline Students Feedback | 2        |
|         | form 2017-2020            |          |
| 2.      | Online Students Feedback  | 3-4      |
|         | Form 2020-2022            |          |
| 3.      | Online Teachers Feedback  | 5-24     |
|         | Form 2017-2022            |          |
| 4.      | Online Employers          | 25-29    |
|         | Feedback Form 2017-       |          |
|         | 2022                      |          |
| 5.      | Online Alumni Feedback    | 30-34    |
| 6.      | Bar Graphs of Students    | 35-67    |
|         | Satisfactory Survey 2017- |          |
|         | 2022                      |          |
| 7.      | Bar Graphs of Teachers    | 68-84    |
|         | Feedback 2017-2022        |          |
| 8.      | Bar Graphs of Employers   | 85-88    |
|         | Feedback 2017-2022        |          |
| 9.      | Bar Graphs of Alumni      | 89-92    |
|         | Feedback                  |          |