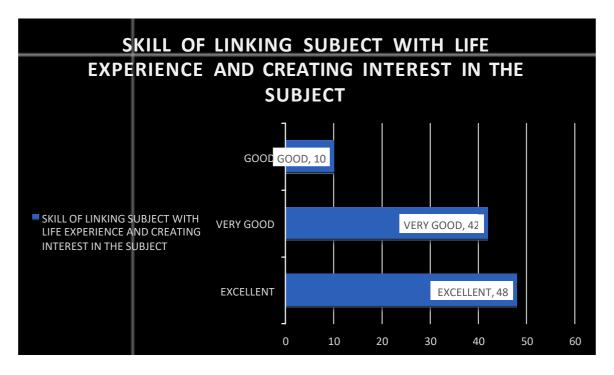

#### Feedback Form for Teacher Evaluation by Students

|         | Name of the Teacher                                                                     |                      |              |           |              |            |
|---------|-----------------------------------------------------------------------------------------|----------------------|--------------|-----------|--------------|------------|
|         | Subject Taught                                                                          |                      |              |           |              |            |
| I       | Please tick (\sqrt) the appropriate in                                                  | the following ta     | ble:-        |           |              |            |
| Sr. No. | Subjects                                                                                | 1<br>Below Average   | 2<br>Average | 3<br>Good | 4<br>V. Good | 5<br>Excel |
| 1.      | Regularity in taking classes                                                            |                      | Trotage      | Good      | v. Good      | EXCEI      |
| 2.      | Teaching the subject matter                                                             |                      |              |           |              |            |
| 3.      | Helps the students in providing study material                                          |                      |              |           |              |            |
| 4.      | Skill of linking subject to life-<br>experience and creating interest in<br>the subject |                      |              |           |              |            |
| 5.      | Use of teaching aids (Blackboard/<br>Smart Board/PPT)                                   |                      |              |           |              |            |
| 6.      | Students' participation in the class.                                                   |                      |              |           |              |            |
| 7.      | Invites opinion and questions from students on subject matter                           |                      |              |           |              |            |
| 8.      | Completes the syllabus in time                                                          |                      |              |           |              |            |
| 9,      | Scheduled organisation of assignments, class tests, seminars and class presentations.   |                      |              |           |              |            |
| 10.     | Helps the students in realizing career goal                                             |                      |              |           |              |            |
|         | Please cut along the dashed line and de Name of the student:                            | posit it separately. |              |           |              |            |
|         | Session Class                                                                           |                      |              |           |              |            |
|         | Date:                                                                                   | Signature of t       | the Children |           |              |            |