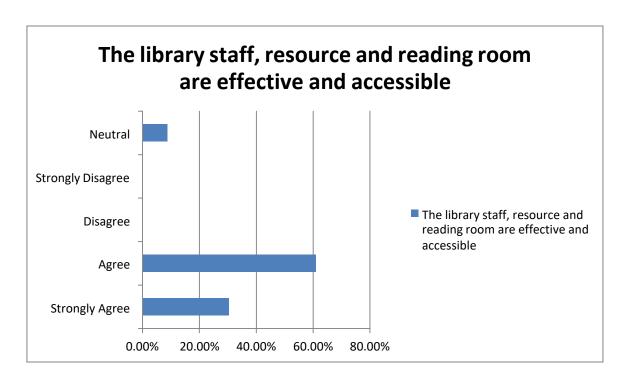

19-20** 





















## BAR GRAPHS OF STUDENT SATISFACTION SURVEY (SSS) (FIRST FIVE CRITERIA)

#### 2020-21

### **DEPARTMENT OF COMMERCE**











### **DEPARTMENT OF SCIENCE**











### **DEPARTMENT OF ARTS**











## BAR GRAPHS OF STUDENT SATISFACTION SURVEY (SSS) (FIRST FIVE CRITERIA)

2021-22
DEPARTMENT OF COMMERCE











### **DEPARTMENT OF SCIENCE**











### **DEPARTMENT OF COMPUTER SCIENCE**











### **DEPARTMENT OF ARTS**











### **Bar Graphs of Teachers Feedback**

#### (Session 2017-2018)

# The administration is sincerely putting efforts and accessible for the development of the institution











**Bar Graphs of Teachers Feedback** 

(Session 2018-2019)











#### **Bar Graphs of Teachers Feedback**

(Session 2019-2020)













## **Bar Graphs of Teachers Feedback**

(Session 2020-2021)













### **Bar Graphs of Teachers Feedback**

(Session 2021-2022)













## **Bar Graphs of Employers Feedback**















# **Bar Graphs of Alumni Feedback**

(Session 2021-2022)