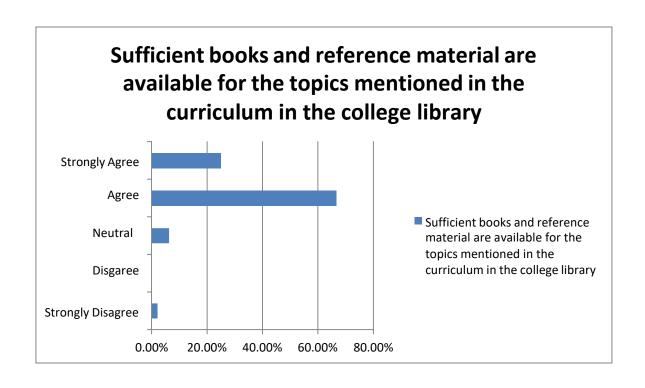

BAR GRAPHS OF STUDENT SATISFACTION SURVEY (SSS)

#### **2018-19**





















# BAR GRAPHS OF STUDENT SATISFACTION SURVEY (SSS)

**2019-20** 





















## BAR GRAPHS OF STUDENT SATISFACTION SURVEY (SSS) (FIRST FIVE CRITERIA)

#### 2020-21

### **DEPARTMENT OF COMMERCE**











### **DEPARTMENT OF SCIENCE**











### **DEPARTMENT OF ARTS**











## BAR GRAPHS OF STUDENT SATISFACTION SURVEY (SSS) (FIRST FIVE CRITERIA)

2021-22
DEPARTMENT OF COMMERCE











### **DEPARTMENT OF SCIENCE**











### **DEPARTMENT OF COMPUTER SCIENCE**











### **DEPARTMENT OF ARTS**











### **Bar Graphs of Teachers Feedback**

#### (Session 2017-2018)

# The administration is sincerely putting efforts and accessible for the development of the institution











**Bar Graphs of Teachers Feedback** 

(Session 2018-2019)











#### **Bar Graphs of Teachers Feedback**

(Session 2019-2020)













## **Bar Graphs of Teachers Feedback**

(Session 2020-2021)













### **Bar Graphs of Teachers Feedback**

(Session 2021-2022)













## **Bar Graphs of Employers Feedback**















# **Bar Graphs of Alumni Feedback**

(Session 2021-2022)