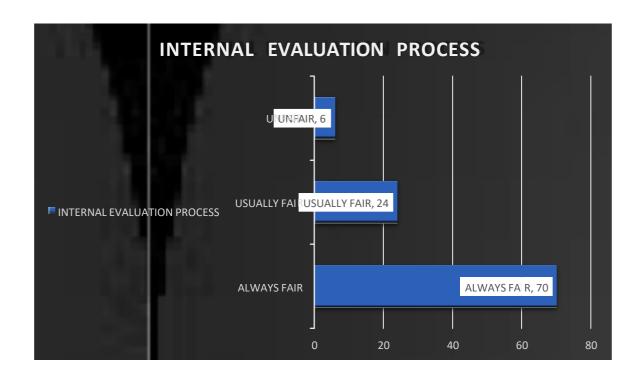

|      |
|                                                                                  |      |
| Submit Clear                                                                     | form |

Never submit passwords through Google Forms.

This content is neither created nor endorsed by Google.

Report Abuse - Terms of Service - Privacy Policy

## BAR GRAPHS OF STUDENT SATISFACTION SURVEY (SSS)

#### 2017-18





















# BAR GRAPHS OF STUDENT SATISFACTION SURVEY (SSS)

#### **2018-19**





















# BAR GRAPHS OF STUDENT SATISFACTION SURVEY (SSS)

**2019-20** 





















## BAR GRAPHS OF STUDENT SATISFACTION SURVEY (SSS) (FIRST FIVE CRITERIA)

#### 2020-21

### **DEPARTMENT OF COMMERCE**











### **DEPARTMENT OF SCIENCE**











### **DEPARTMENT OF ARTS**











## BAR GRAPHS OF STUDENT SATISFACTION SURVEY (SSS) (FIRST FIVE CRITERIA)

2021-22
DEPARTMENT OF COMMERCE











### **DEPARTMENT OF SCIENCE**











### **DEPARTMENT OF COMPUTER SCIENCE**











### **DEPARTMENT OF ARTS**











### **Bar Graphs of Teachers Feedback**

#### (Session 2017-2018)

# The administration is sincerely putting efforts and accessible for the development of the institution











**Bar Graphs of Teachers Feedback** 

(Session 2018-2019)











#### **Bar Graphs of Teachers Feedback**

(Session 2019-2020)













## **Bar Graphs of Teachers Feedback**

(Session 2020-2021)













### **Bar Graphs of Teachers Feedback**

(Session 2021-2022)













#