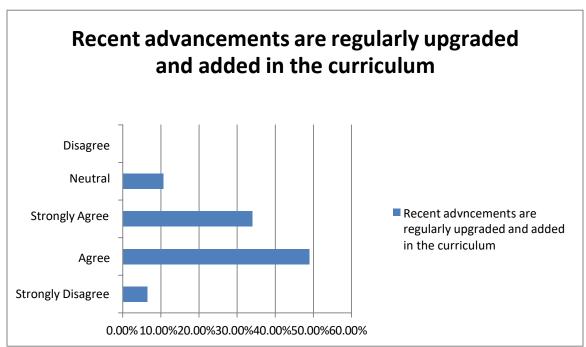

# BAR GRAPHS OF STUDENT SATISFACTION SURVEY (SSS)

**2019-20** 





















## BAR GRAPHS OF STUDENT SATISFACTION SURVEY (SSS) (FIRST FIVE CRITERIA)

#### 2020-21

### **DEPARTMENT OF COMMERCE**











### **DEPARTMENT OF SCIENCE**











### **DEPARTMENT OF ARTS**











## BAR GRAPHS OF STUDENT SATISFACTION SURVEY (SSS) (FIRST FIVE CRITERIA)

2021-22
DEPARTMENT OF COMMERCE











### **DEPARTMENT OF SCIENCE**











### **DEPARTMENT OF COMPUTER SCIENCE**











### **DEPARTMENT OF ARTS**











### **Bar Graphs of Teachers Feedback**

#### (Session 2017-2018)

# The administration is sincerely putting efforts and accessible for the development of the institution











**Bar Graphs of Teachers Feedback** 

(Session 2018-2019)











#### **Bar Graphs of Teachers Feedback**

(Session 2019-2020)













## **Bar Graphs of Teachers Feedback**

(Session 2020-2021)













### **Bar Graphs of Teachers Feedback**

(Session 2021-2022)













## **Bar Graphs of Employers Feedback**















# **Bar Graphs of Alumni Feedback**

(Session 2021-2022)