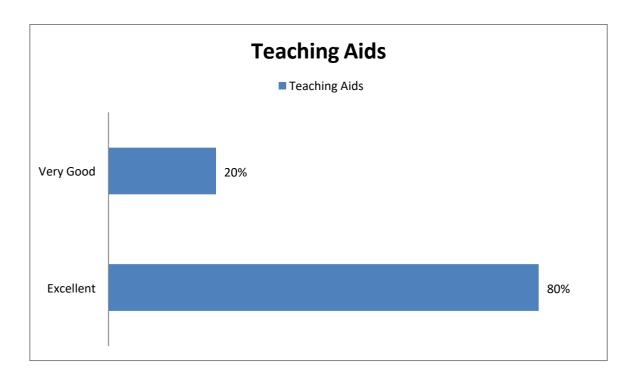

#### Feedback Form for Teacher Evaluation by Students

|         | Name of the Teacher                                                                     |                      |              |           |              |            |
|---------|-----------------------------------------------------------------------------------------|----------------------|--------------|-----------|--------------|------------|
|         | Subject Taught                                                                          |                      |              |           |              |            |
| I       | Please tick (\sqrt) the appropriate in                                                  | the following ta     | ble:-        |           |              |            |
| Sr. No. | Subjects                                                                                | 1<br>Below Average   | 2<br>Average | 3<br>Good | 4<br>V. Good | 5<br>Excel |
| 1.      | Regularity in taking classes                                                            |                      | Trotage      | Good      | v. Good      | EXCEI      |
| 2.      | Teaching the subject matter                                                             |                      |              |           |              |            |
| 3.      | Helps the students in providing study material                                          |                      |              |           |              |            |
| 4.      | Skill of linking subject to life-<br>experience and creating interest in<br>the subject |                      |              |           |              |            |
| 5.      | Use of teaching aids (Blackboard/<br>Smart Board/PPT)                                   |                      |              |           |              |            |
| 6.      | Students' participation in the class.                                                   |                      |              |           |              |            |
| 7.      | Invites opinion and questions from students on subject matter                           |                      |              |           |              |            |
| 8.      | Completes the syllabus in time                                                          |                      |              |           |              |            |
| 9,      | Scheduled organisation of assignments, class tests, seminars and class presentations.   |                      |              |           |              |            |
| 10.     | Helps the students in realizing career goal                                             |                      |              |           |              |            |
|         | Please cut along the dashed line and de Name of the student:                            | posit it separately. |              |           |              |            |
|         | Session Class                                                                           |                      |              |           |              |            |
|         | Date:                                                                                   | Signature of t       | the Children |           |              |            |