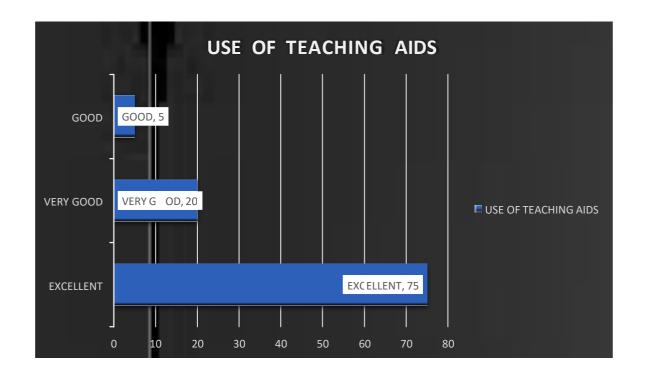

#### Feedback Form for Teacher Evaluation by Students

|         | Name of the Teacher                                                                     |                      |              |           |              |            |
|---------|-----------------------------------------------------------------------------------------|----------------------|--------------|-----------|--------------|------------|
|         | Subject Taught                                                                          |                      |              |           |              |            |
| I       | Please tick (\sqrt) the appropriate in                                                  | the following ta     | ble:-        |           |              |            |
| Sr. No. | Subjects                                                                                | 1<br>Below Average   | 2<br>Average | 3<br>Good | 4<br>V. Good | 5<br>Excel |
| 1.      | Regularity in taking classes                                                            |                      | Trotage      | Good      | v. Good      | EXCEI      |
| 2.      | Teaching the subject matter                                                             |                      |              |           |              |            |
| 3.      | Helps the students in providing study material                                          |                      |              |           |              |            |
| 4.      | Skill of linking subject to life-<br>experience and creating interest in<br>the subject |                      |              |           |              |            |
| 5.      | Use of teaching aids (Blackboard/<br>Smart Board/PPT)                                   |                      |              |           |              |            |
| 6.      | Students' participation in the class.                                                   |                      |              |           |              |            |
| 7.      | Invites opinion and questions from students on subject matter                           |                      |              |           |              |            |
| 8.      | Completes the syllabus in time                                                          |                      |              |           |              |            |
| 9,      | Scheduled organisation of assignments, class tests, seminars and class presentations.   |                      |              |           |              |            |
| 10.     | Helps the students in realizing career goal                                             |                      |              |           |              |            |
|         | Please cut along the dashed line and de Name of the student:                            | posit it separately. |              |           |              |            |
|         | Session Class                                                                           |                      |              |           |              |            |
|         | Date:                                                                                   | Signature of t       | the Children |           |              |            |