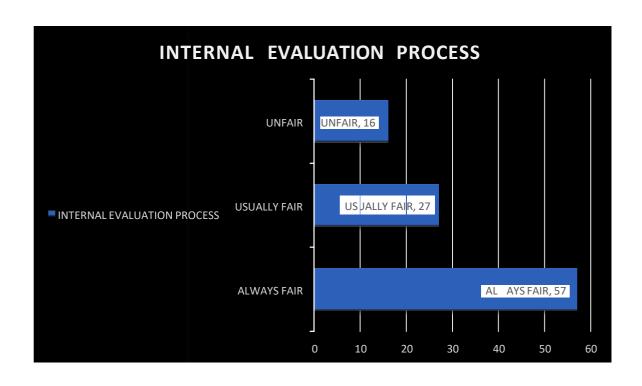

#### **INDEX**

| Sr. No. | Document Name             | Page No. |
|---------|---------------------------|----------|
| 1.      | Offline Students Feedback | 2        |
|         | form 2017-2020            |          |
| 2.      | Online Students Feedback  | 3-4      |
|         | Form 2020-2022            |          |
| 3.      | Online Teachers Feedback  | 5-24     |
|         | Form 2017-2022            |          |
| 4.      | Online Employers          | 25-29    |
|         | Feedback Form 2017-       |          |
|         | 2022                      |          |
| 5.      | Online Alumni Feedback    | 30-34    |
| 6.      | Bar Graphs of Students    | 35-67    |
|         | Satisfactory Survey 2017- |          |
|         | 2022                      |          |
| 7.      | Bar Graphs of Teachers    | 68-84    |
|         | Feedback 2017-2022        |          |
| 8.      | Bar Graphs of Employers   | 85-88    |
|         | Feedback 2017-2022        |          |
| 9.      | Bar Graphs of Alumni      | 89-92    |
|         | Feedback                  |          |