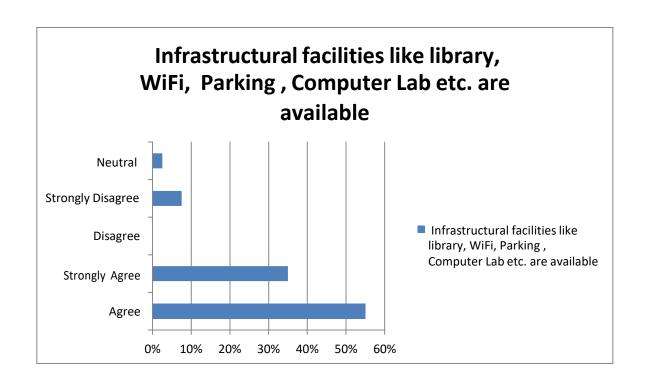

SS) (FIRST FIVE CRITERIA)

#### 2020-21

### **DEPARTMENT OF COMMERCE**











### **DEPARTMENT OF SCIENCE**











### **DEPARTMENT OF ARTS**











## BAR GRAPHS OF STUDENT SATISFACTION SURVEY (SSS) (FIRST FIVE CRITERIA)

2021-22
DEPARTMENT OF COMMERCE











### **DEPARTMENT OF SCIENCE**











### **DEPARTMENT OF COMPUTER SCIENCE**











### **DEPARTMENT OF ARTS**











### **Bar Graphs of Teachers Feedback**

#### (Session 2017-2018)

# The administration is sincerely putting efforts and accessible for the development of the institution











**Bar Graphs of Teachers Feedback** 

(Session 2018-2019)











#### **Bar Graphs of Teachers Feedback**

(Session 2019-2020)













## **Bar Graphs of Teachers Feedback**

(Session 2020-2021)













### **Bar Graphs of Teachers Feedback**

(Session 2021-2022)













## **Bar Graphs of Employers Feedback**















# **Bar Graphs of Alumni Feedback**

(Session 2021-2022)