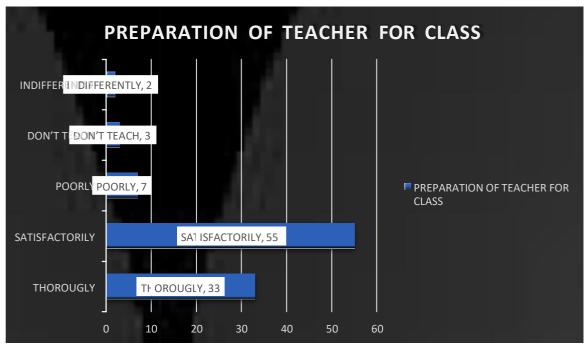

is neither created nor endorsed by Google.

Report Abuse - Terms of Service - Privacy Policy

## BAR GRAPHS OF STUDENT SATISFACTION SURVEY (SSS)

#### 2017-18





















# BAR GRAPHS OF STUDENT SATISFACTION SURVEY (SSS)

#### **2018-19**





















# BAR GRAPHS OF STUDENT SATISFACTION SURVEY (SSS)

**2019-20** 





















## BAR GRAPHS OF STUDENT SATISFACTION SURVEY (SSS) (FIRST FIVE CRITERIA)

#### 2020-21

### **DEPARTMENT OF COMMERCE**











### **DEPARTMENT OF SCIENCE**











### **DEPARTMENT OF ARTS**











## BAR GRAPHS OF STUDENT SATISFACTION SURVEY (SSS) (FIRST FIVE CRITERIA)

2021-22
DEPARTMENT OF COMMERCE











### **DEPARTMENT OF SCIENCE**











### **DEPARTMENT OF COMPUTER SCIENCE**











### **DEPARTMENT OF ARTS**











### **Bar Graphs of Teachers Feedback**

#### (Session 2017-2018)

# The administration is sincerely putting efforts and accessible for the development of the institution











**Bar Graphs of Teachers Feedback** 

(Session 2018-2019)











#### **Bar Graphs of Teachers Feedback**

(Session 2019-2020)













## **Bar Graphs of Teachers Feedback**

(Session 2020-2021)













### **Bar Graphs of Teachers Feedback**

(Session 2021-2022)













## **Bar Graphs of Employers Feedback**















# **Bar Graphs of Alumni Feedback**

(Session 2021-2022)