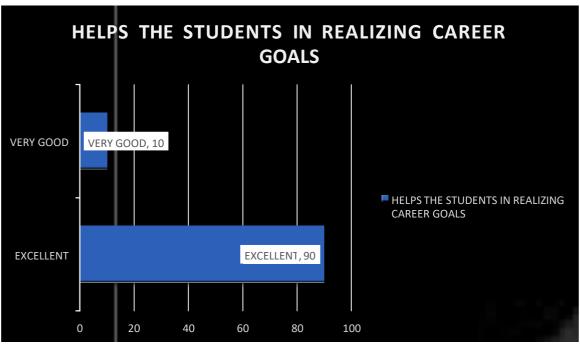

#### Feedback Form for Teacher Evaluation by Students

|         | Name of the Teacher                                                                     |                      |              |           |              |            |
|---------|-----------------------------------------------------------------------------------------|----------------------|--------------|-----------|--------------|------------|
|         | Subject Taught                                                                          |                      |              |           |              |            |
| I       | Please tick (\sqrt) the appropriate in                                                  | the following ta     | ble:-        |           |              |            |
| Sr. No. | Subjects                                                                                | 1<br>Below Average   | 2<br>Average | 3<br>Good | 4<br>V. Good | 5<br>Excel |
| 1.      | Regularity in taking classes                                                            |                      | Trotage      | Good      | v. Good      | EXCEI      |
| 2.      | Teaching the subject matter                                                             |                      |              |           |              |            |
| 3.      | Helps the students in providing study material                                          |                      |              |           |              |            |
| 4.      | Skill of linking subject to life-<br>experience and creating interest in<br>the subject |                      |              |           |              |            |
| 5.      | Use of teaching aids (Blackboard/<br>Smart Board/PPT)                                   |                      |              |           |              |            |
| 6.      | Students' participation in the class.                                                   |                      |              |           |              |            |
| 7.      | Invites opinion and questions from students on subject matter                           |                      |              |           |              |            |
| 8.      | Completes the syllabus in time                                                          |                      |              |           |              |            |
| 9,      | Scheduled organisation of assignments, class tests, seminars and class presentations.   |                      |              |           |              |            |
| 10.     | Helps the students in realizing career goal                                             |                      |              |           |              |            |
|         | Please cut along the dashed line and de Name of the student:                            | posit it separately. |              |           |              |            |
|         | Session Class                                                                           |                      |              |           |              |            |
|         | Date:                                                                                   | Signature of t       | the Children |           |              |            |