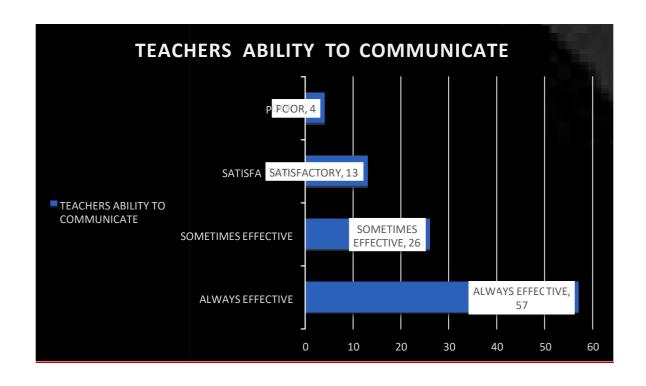

| form |

Never submit passwords through Google Forms.

This content is neither created nor endorsed by Google.

Report Abuse - Terms of Service - Privacy Policy

## BAR GRAPHS OF STUDENT SATISFACTION SURVEY (SSS)

#### 2017-18





















# BAR GRAPHS OF STUDENT SATISFACTION SURVEY (SSS)

#### **2018-19**





















# BAR GRAPHS OF STUDENT SATISFACTION SURVEY (SSS)

**2019-20** 





















## BAR GRAPHS OF STUDENT SATISFACTION SURVEY (SSS) (FIRST FIVE CRITERIA)

#### 2020-21

### **DEPARTMENT OF COMMERCE**











### **DEPARTMENT OF SCIENCE**











### **DEPARTMENT OF ARTS**











## BAR GRAPHS OF STUDENT SATISFACTION SURVEY (SSS) (FIRST FIVE CRITERIA)

2021-22
DEPARTMENT OF COMMERCE











### **DEPARTMENT OF SCIENCE**











### **DEPARTMENT OF COMPUTER SCIENCE**











### **DEPARTMENT OF ARTS**











### **Bar Graphs of Teachers Feedback**

#### (Session 2017-2018)

# The administration is sincerely putting efforts and accessible for the development of the institution











**Bar Graphs of Teachers Feedback** 

(Session 2018-2019)











#### **Bar Graphs of Teachers Feedback**

(Session 2019-2020)













## **Bar Graphs of Teachers Feedback**

(Session 2020-2021)













### **Bar Graphs of Teachers Feedback**

(Session 2021-2022)













## **Bar Graphs of Employers Feedback**















# **Bar Graphs of Alumni Feedback**

(Session 2021-2022)