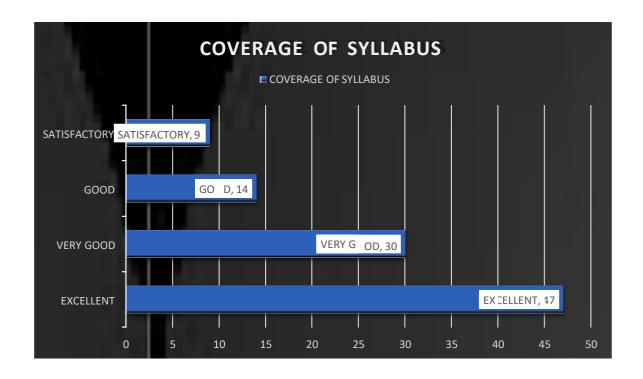

#### **INDEX**

| Sr. No. | Document Name             | Page No. |
|---------|---------------------------|----------|
| 1.      | Offline Students Feedback | 2        |
|         | form 2017-2020            |          |
| 2.      | Online Students Feedback  | 3-4      |
|         | Form 2020-2022            |          |
| 3.      | Online Teachers Feedback  | 5-24     |
|         | Form 2017-2022            |          |
| 4.      | Online Employers          | 25-29    |
|         | Feedback Form 2017-       |          |
|         | 2022                      |          |
| 5.      | Online Alumni Feedback    | 30-34    |
| 6.      | Bar Graphs of Students    | 35-67    |
|         | Satisfactory Survey 2017- |          |
|         | 2022                      |          |
| 7.      | Bar Graphs of Teachers    | 68-84    |
|         | Feedback 2017-2022        |          |
| 8.      | Bar Graphs of Employers   | 85-88    |
|         | Feedback 2017-2022        |          |
| 9.      | Bar Graphs of Alumni      | 89-92    |
|         | Feedback                  |          |