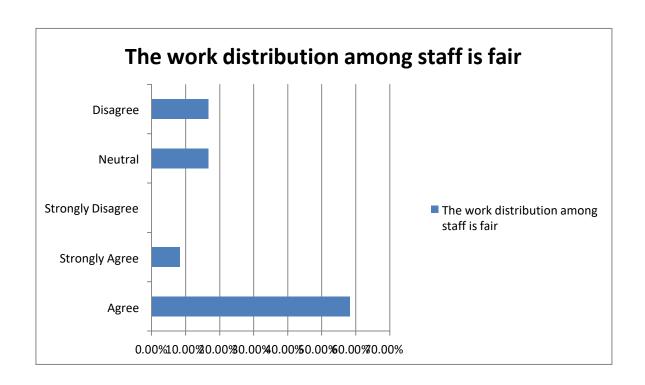

### **DEPARTMENT OF SCIENCE**











### **DEPARTMENT OF ARTS**











## BAR GRAPHS OF STUDENT SATISFACTION SURVEY (SSS) (FIRST FIVE CRITERIA)

2021-22
DEPARTMENT OF COMMERCE











### **DEPARTMENT OF SCIENCE**











### **DEPARTMENT OF COMPUTER SCIENCE**











### **DEPARTMENT OF ARTS**











### **Bar Graphs of Teachers Feedback**

#### (Session 2017-2018)

# The administration is sincerely putting efforts and accessible for the development of the institution











**Bar Graphs of Teachers Feedback** 

(Session 2018-2019)











#### **Bar Graphs of Teachers Feedback**

(Session 2019-2020)













## **Bar Graphs of Teachers Feedback**

(Session 2020-2021)













### **Bar Graphs of Teachers Feedback**

(Session 2021-2022)













## **Bar Graphs of Employers Feedback**















# **Bar Graphs of Alumni Feedback**

(Session 2021-2022)