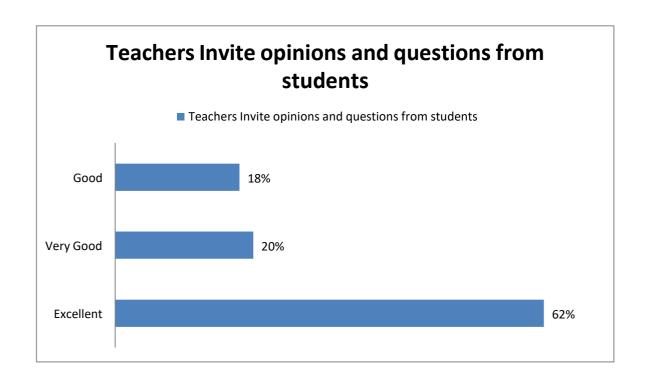

#### Feedback Form for Teacher Evaluation by Students

|         | Name of the Teacher                                                                     |                      |              |           |              |            |
|---------|-----------------------------------------------------------------------------------------|----------------------|--------------|-----------|--------------|------------|
|         | Subject Taught                                                                          |                      |              |           |              |            |
| I       | Please tick (\sqrt) the appropriate in                                                  | the following ta     | ble:-        |           |              |            |
| Sr. No. | Subjects                                                                                | 1<br>Below Average   | 2<br>Average | 3<br>Good | 4<br>V. Good | 5<br>Excel |
| 1.      | Regularity in taking classes                                                            |                      | Trotage      | Good      | v. Good      | EXCEI      |
| 2.      | Teaching the subject matter                                                             |                      |              |           |              |            |
| 3.      | Helps the students in providing study material                                          |                      |              |           |              |            |
| 4.      | Skill of linking subject to life-<br>experience and creating interest in<br>the subject |                      |              |           |              |            |
| 5.      | Use of teaching aids (Blackboard/<br>Smart Board/PPT)                                   |                      |              |           |              |            |
| 6.      | Students' participation in the class.                                                   |                      |              |           |              |            |
| 7.      | Invites opinion and questions from students on subject matter                           |                      |              |           |              |            |
| 8.      | Completes the syllabus in time                                                          |                      |              |           |              |            |
| 9,      | Scheduled organisation of assignments, class tests, seminars and class presentations.   |                      |              |           |              |            |
| 10.     | Helps the students in realizing career goal                                             |                      |              |           |              |            |
|         | Please cut along the dashed line and de Name of the student:                            | posit it separately. |              |           |              |            |
|         | Session Class                                                                           |                      |              |           |              |            |
|         | Date:                                                                                   | Signature of t       | the Children |           |              |            |