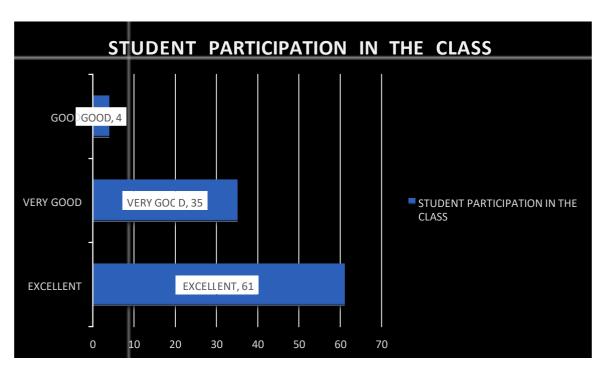

#### Feedback Form for Teacher Evaluation by Students

|         | Name of the Teacher                                                                     |                      |              |           |              |            |
|---------|-----------------------------------------------------------------------------------------|----------------------|--------------|-----------|--------------|------------|
|         | Subject Taught                                                                          |                      |              |           |              |            |
| I       | Please tick (\sqrt) the appropriate in                                                  | the following ta     | ble:-        |           |              |            |
| Sr. No. | Subjects                                                                                | 1<br>Below Average   | 2<br>Average | 3<br>Good | 4<br>V. Good | 5<br>Excel |
| 1.      | Regularity in taking classes                                                            |                      | Trotage      | Good      | v. Good      | EXCEI      |
| 2.      | Teaching the subject matter                                                             |                      |              |           |              |            |
| 3.      | Helps the students in providing study material                                          |                      |              |           |              |            |
| 4.      | Skill of linking subject to life-<br>experience and creating interest in<br>the subject |                      |              |           |              |            |
| 5.      | Use of teaching aids (Blackboard/<br>Smart Board/PPT)                                   |                      |              |           |              |            |
| 6.      | Students' participation in the class.                                                   |                      |              |           |              |            |
| 7.      | Invites opinion and questions from students on subject matter                           |                      |              |           |              |            |
| 8.      | Completes the syllabus in time                                                          |                      |              |           |              |            |
| 9,      | Scheduled organisation of assignments, class tests, seminars and class presentations.   |                      |              |           |              |            |
| 10.     | Helps the students in realizing career goal                                             |                      |              |           |              |            |
|         | Please cut along the dashed line and de Name of the student:                            | posit it separately. |              |           |              |            |
|         | Session Class                                                                           |                      |              |           |              |            |
|         | Date:                                                                                   | Signature of t       | the Children |           |              |            |