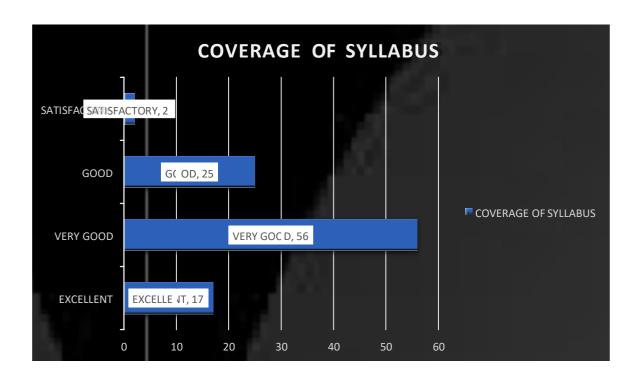

#### **INDEX**

| Sr. No. | Document Name             | Page No. |
|---------|---------------------------|----------|
| 1.      | Offline Students Feedback | 2        |
|         | form 2017-2020            |          |
| 2.      | Online Students Feedback  | 3-4      |
|         | Form 2020-2022            |          |
| 3.      | Online Teachers Feedback  | 5-24     |
|         | Form 2017-2022            |          |
| 4.      | Online Employers          | 25-29    |
|         | Feedback Form 2017-       |          |
|         | 2022                      |          |
| 5.      | Online Alumni Feedback    | 30-34    |
| 6.      | Bar Graphs of Students    | 35-67    |
|         | Satisfactory Survey 2017- |          |
|         | 2022                      |          |
| 7.      | Bar Graphs of Teachers    | 68-84    |
|         | Feedback 2017-2022        |          |
| 8.      | Bar Graphs of Employers   | 85-88    |
|         | Feedback 2017-2022        |          |
| 9.      | Bar Graphs of Alumni      | 89-92    |
|         | Feedback                  |          |