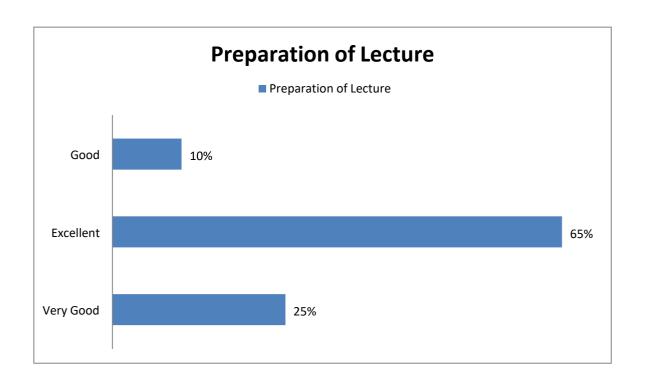

#### Feedback Form for Teacher Evaluation by Students

|         | Name of the Teacher                                                                     |                      |              |           |              |            |
|---------|-----------------------------------------------------------------------------------------|----------------------|--------------|-----------|--------------|------------|
|         | Subject Taught                                                                          |                      |              |           |              |            |
| I       | Please tick (\sqrt) the appropriate in                                                  | the following ta     | ble:-        |           |              |            |
| Sr. No. | Subjects                                                                                | 1<br>Below Average   | 2<br>Average | 3<br>Good | 4<br>V. Good | 5<br>Excel |
| 1.      | Regularity in taking classes                                                            |                      | Trotage      | Good      | v. Good      | EXCEI      |
| 2.      | Teaching the subject matter                                                             |                      |              |           |              |            |
| 3.      | Helps the students in providing study material                                          |                      |              |           |              |            |
| 4.      | Skill of linking subject to life-<br>experience and creating interest in<br>the subject |                      |              |           |              |            |
| 5.      | Use of teaching aids (Blackboard/<br>Smart Board/PPT)                                   |                      |              |           |              |            |
| 6.      | Students' participation in the class.                                                   |                      |              |           |              |            |
| 7.      | Invites opinion and questions from students on subject matter                           |                      |              |           |              |            |
| 8.      | Completes the syllabus in time                                                          |                      |              |           |              |            |
| 9,      | Scheduled organisation of assignments, class tests, seminars and class presentations.   |                      |              |           |              |            |
| 10.     | Helps the students in realizing career goal                                             |                      |              |           |              |            |
|         | Please cut along the dashed line and de Name of the student:                            | posit it separately. |              |           |              |            |
|         | Session Class                                                                           |                      |              |           |              |            |
|         | Date:                                                                                   | Signature of t       | the Children |           |              |            |