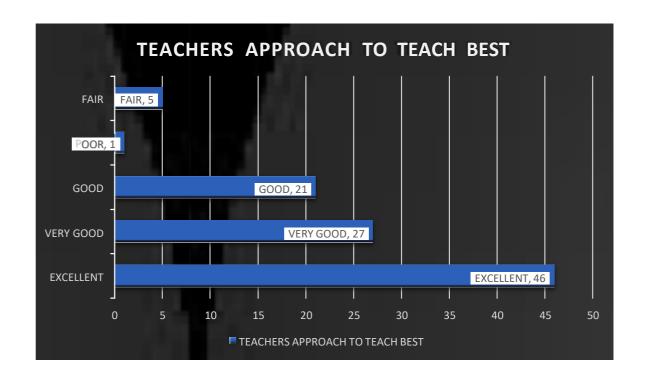

either created nor endorsed by Google.

Report Abuse - Terms of Service - Privacy Policy

## BAR GRAPHS OF STUDENT SATISFACTION SURVEY (SSS)

#### 2017-18





















# BAR GRAPHS OF STUDENT SATISFACTION SURVEY (SSS)

#### **2018-19**





















# BAR GRAPHS OF STUDENT SATISFACTION SURVEY (SSS)

**2019-20** 





















## BAR GRAPHS OF STUDENT SATISFACTION SURVEY (SSS) (FIRST FIVE CRITERIA)

#### 2020-21

### **DEPARTMENT OF COMMERCE**











### **DEPARTMENT OF SCIENCE**











### **DEPARTMENT OF ARTS**











## BAR GRAPHS OF STUDENT SATISFACTION SURVEY (SSS) (FIRST FIVE CRITERIA)

2021-22
DEPARTMENT OF COMMERCE











### **DEPARTMENT OF SCIENCE**











### **DEPARTMENT OF COMPUTER SCIENCE**











### **DEPARTMENT OF ARTS**











### **Bar Graphs of Teachers Feedback**

#### (Session 2017-2018)

# The administration is sincerely putting efforts and accessible for the development of the institution











**Bar Graphs of Teachers Feedback** 

(Session 2018-2019)











#### **Bar Graphs of Teachers Feedback**

(Session 2019-2020)













## **Bar Graphs of Teachers Feedback**

(Session 2020-2021)













### **Bar Graphs of Teachers Feedback**

(Session 2021-2022)













## **Bar Graphs of Employers Feedback**















# **Bar Graphs of Alumni Feedback**

(Session 2021-2022)