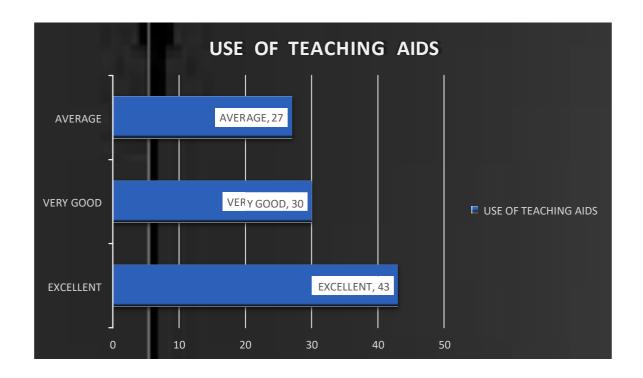

#### Feedback Form for Teacher Evaluation by Students

|         | Name of the Teacher                                                                     |                      |              |           |              |            |
|---------|-----------------------------------------------------------------------------------------|----------------------|--------------|-----------|--------------|------------|
|         | Subject Taught                                                                          |                      |              |           |              |            |
| I       | Please tick (\sqrt) the appropriate in                                                  | the following ta     | ble:-        |           |              |            |
| Sr. No. | Subjects                                                                                | 1<br>Below Average   | 2<br>Average | 3<br>Good | 4<br>V. Good | 5<br>Excel |
| 1.      | Regularity in taking classes                                                            |                      | Trotage      | Good      | v. Good      | EXCEI      |
| 2.      | Teaching the subject matter                                                             |                      |              |           |              |            |
| 3.      | Helps the students in providing study material                                          |                      |              |           |              |            |
| 4.      | Skill of linking subject to life-<br>experience and creating interest in<br>the subject |                      |              |           |              |            |
| 5.      | Use of teaching aids (Blackboard/<br>Smart Board/PPT)                                   |                      |              |           |              |            |
| 6.      | Students' participation in the class.                                                   |                      |              |           |              |            |
| 7.      | Invites opinion and questions from students on subject matter                           |                      |              |           |              |            |
| 8.      | Completes the syllabus in time                                                          |                      |              |           |              |            |
| 9,      | Scheduled organisation of assignments, class tests, seminars and class presentations.   |                      |              |           |              |            |
| 10.     | Helps the students in realizing career goal                                             |                      |              |           |              |            |
|         | Please cut along the dashed line and de Name of the student:                            | posit it separately. |              |           |              |            |
|         | Session Class                                                                           |                      |              |           |              |            |
|         | Date:                                                                                   | Signature of t       | the Children |           |              |            |