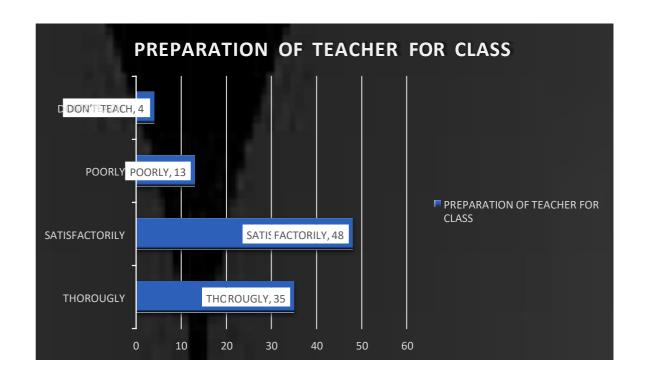

| form |

Never submit passwords through Google Forms.

This content is neither created nor endorsed by Google.

Report Abuse - Terms of Service - Privacy Policy

## BAR GRAPHS OF STUDENT SATISFACTION SURVEY (SSS)

#### 2017-18





















# BAR GRAPHS OF STUDENT SATISFACTION SURVEY (SSS)

#### **2018-19**





















# BAR GRAPHS OF STUDENT SATISFACTION SURVEY (SSS)

**2019-20** 





















## BAR GRAPHS OF STUDENT SATISFACTION SURVEY (SSS) (FIRST FIVE CRITERIA)

#### 2020-21

### **DEPARTMENT OF COMMERCE**











### **DEPARTMENT OF SCIENCE**











### **DEPARTMENT OF ARTS**











## BAR GRAPHS OF STUDENT SATISFACTION SURVEY (SSS) (FIRST FIVE CRITERIA)

2021-22
DEPARTMENT OF COMMERCE











### **DEPARTMENT OF SCIENCE**











### **DEPARTMENT OF COMPUTER SCIENCE**











### **DEPARTMENT OF ARTS**











### **Bar Graphs of Teachers Feedback**

#### (Session 2017-2018)

# The administration is sincerely putting efforts and accessible for the development of the institution











**Bar Graphs of Teachers Feedback** 

(Session 2018-2019)











#### **Bar Graphs of Teachers Feedback**

(Session 2019-2020)













## **Bar Graphs of Teachers Feedback**

(Session 2020-2021)













### **Bar Graphs of Teachers Feedback**

(Session 2021-2022)













## **Bar Graphs of Employers Feedback**















# **Bar Graphs of Alumni Feedback**

(Session 2021-2022)