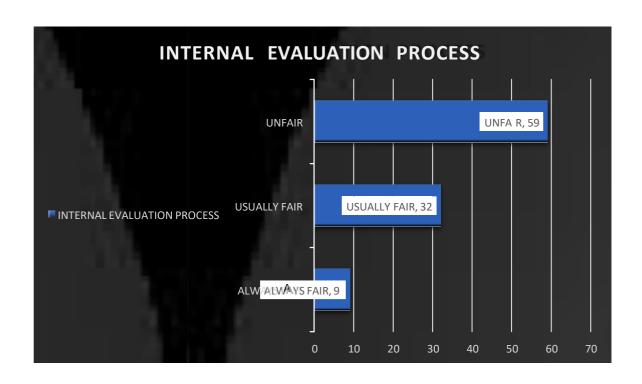

#### **INDEX**

| Sr. No. | Document Name             | Page No. |
|---------|---------------------------|----------|
| 1.      | Offline Students Feedback | 2        |
|         | form 2017-2020            |          |
| 2.      | Online Students Feedback  | 3-4      |
|         | Form 2020-2022            |          |
| 3.      | Online Teachers Feedback  | 5-24     |
|         | Form 2017-2022            |          |
| 4.      | Online Employers          | 25-29    |
|         | Feedback Form 2017-       |          |
|         | 2022                      |          |
| 5.      | Online Alumni Feedback    | 30-34    |
| 6.      | Bar Graphs of Students    | 35-67    |
|         | Satisfactory Survey 2017- |          |
|         | 2022                      |          |
| 7.      | Bar Graphs of Teachers    | 68-84    |
|         | Feedback 2017-2022        |          |
| 8.      | Bar Graphs of Employers   | 85-88    |
|         | Feedback 2017-2022        |          |
| 9.      | Bar Graphs of Alumni      | 89-92    |
|         | Feedback                  |          |