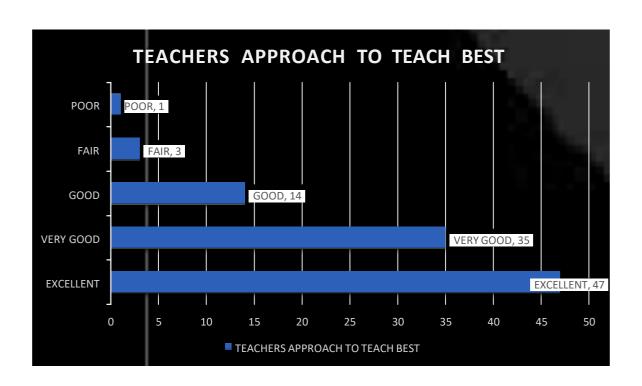

|      |
|                                                                                  |      |
| Submit Clear                                                                     | form |

Never submit passwords through Google Forms.

This content is neither created nor endorsed by Google.

Report Abuse - Terms of Service - Privacy Policy

## BAR GRAPHS OF STUDENT SATISFACTION SURVEY (SSS)

#### 2017-18





















# BAR GRAPHS OF STUDENT SATISFACTION SURVEY (SSS)

#### **2018-19**





















# BAR GRAPHS OF STUDENT SATISFACTION SURVEY (SSS)

**2019-20** 





















## BAR GRAPHS OF STUDENT SATISFACTION SURVEY (SSS) (FIRST FIVE CRITERIA)

#### 2020-21

### **DEPARTMENT OF COMMERCE**











### **DEPARTMENT OF SCIENCE**











### **DEPARTMENT OF ARTS**











## BAR GRAPHS OF STUDENT SATISFACTION SURVEY (SSS) (FIRST FIVE CRITERIA)

2021-22
DEPARTMENT OF COMMERCE











### **DEPARTMENT OF SCIENCE**











### **DEPARTMENT OF COMPUTER SCIENCE**











### **DEPARTMENT OF ARTS**











### **Bar Graphs of Teachers Feedback**

#### (Session 2017-2018)

# The administration is sincerely putting efforts and accessible for the development of the institution











**Bar Graphs of Teachers Feedback** 

(Session 2018-2019)











#### **Bar Graphs of Teachers Feedback**

(Session 2019-2020)













## **Bar Graphs of Teachers Feedback**

(Session 2020-2021)













### **Bar Graphs of Teachers Feedback**

(Session 2021-2022)