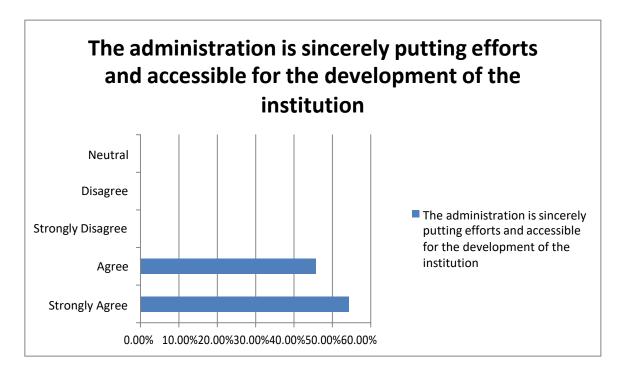

2019-20** 





















## BAR GRAPHS OF STUDENT SATISFACTION SURVEY (SSS) (FIRST FIVE CRITERIA)

#### 2020-21

### **DEPARTMENT OF COMMERCE**











### **DEPARTMENT OF SCIENCE**











### **DEPARTMENT OF ARTS**











## BAR GRAPHS OF STUDENT SATISFACTION SURVEY (SSS) (FIRST FIVE CRITERIA)

2021-22
DEPARTMENT OF COMMERCE











### **DEPARTMENT OF SCIENCE**











### **DEPARTMENT OF COMPUTER SCIENCE**











### **DEPARTMENT OF ARTS**











### **Bar Graphs of Teachers Feedback**

#### (Session 2017-2018)

# The administration is sincerely putting efforts and accessible for the development of the institution











**Bar Graphs of Teachers Feedback** 

(Session 2018-2019)











#### **Bar Graphs of Teachers Feedback**

(Session 2019-2020)













## **Bar Graphs of Teachers Feedback**

(Session 2020-2021)













### **Bar Graphs of Teachers Feedback**

(Session 2021-2022)













## **Bar Graphs of Employers Feedback**















# **Bar Graphs of Alumni Feedback**

(Session 2021-2022)