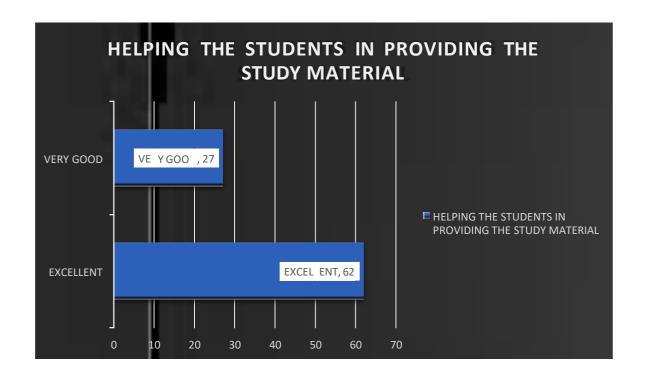

#### Feedback Form for Teacher Evaluation by Students

|         | Name of the Teacher                                                                     |                      |              |           |              |            |
|---------|-----------------------------------------------------------------------------------------|----------------------|--------------|-----------|--------------|------------|
|         | Subject Taught                                                                          |                      |              |           |              |            |
| I       | Please tick (\sqrt) the appropriate in                                                  | the following ta     | ble:-        |           |              |            |
| Sr. No. | Subjects                                                                                | 1<br>Below Average   | 2<br>Average | 3<br>Good | 4<br>V. Good | 5<br>Excel |
| 1.      | Regularity in taking classes                                                            |                      | Trotage      | Good      | v. Good      | EXCEI      |
| 2.      | Teaching the subject matter                                                             |                      |              |           |              |            |
| 3.      | Helps the students in providing study material                                          |                      |              |           |              |            |
| 4.      | Skill of linking subject to life-<br>experience and creating interest in<br>the subject |                      |              |           |              |            |
| 5.      | Use of teaching aids (Blackboard/<br>Smart Board/PPT)                                   |                      |              |           |              |            |
| 6.      | Students' participation in the class.                                                   |                      |              |           |              |            |
| 7.      | Invites opinion and questions from students on subject matter                           |                      |              |           |              |            |
| 8.      | Completes the syllabus in time                                                          |                      |              |           |              |            |
| 9,      | Scheduled organisation of assignments, class tests, seminars and class presentations.   |                      |              |           |              |            |
| 10.     | Helps the students in realizing career goal                                             |                      |              |           |              |            |
|         | Please cut along the dashed line and de Name of the student:                            | posit it separately. |              |           |              |            |
|         | Session Class                                                                           |                      |              |           |              |            |
|         | Date:                                                                                   | Signature of t       | the Children |           |              |            |