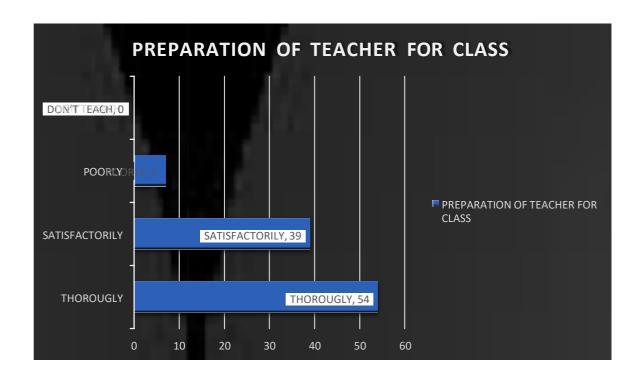

#### **INDEX**

| Sr. No. | Document Name             | Page No. |
|---------|---------------------------|----------|
| 1.      | Offline Students Feedback | 2        |
|         | form 2017-2020            |          |
| 2.      | Online Students Feedback  | 3-4      |
|         | Form 2020-2022            |          |
| 3.      | Online Teachers Feedback  | 5-24     |
|         | Form 2017-2022            |          |
| 4.      | Online Employers          | 25-29    |
|         | Feedback Form 2017-       |          |
|         | 2022                      |          |
| 5.      | Online Alumni Feedback    | 30-34    |
| 6.      | Bar Graphs of Students    | 35-67    |
|         | Satisfactory Survey 2017- |          |
|         | 2022                      |          |
| 7.      | Bar Graphs of Teachers    | 68-84    |
|         | Feedback 2017-2022        |          |
| 8.      | Bar Graphs of Employers   | 85-88    |
|         | Feedback 2017-2022        |          |
| 9.      | Bar Graphs of Alumni      | 89-92    |
|         | Feedback                  |          |