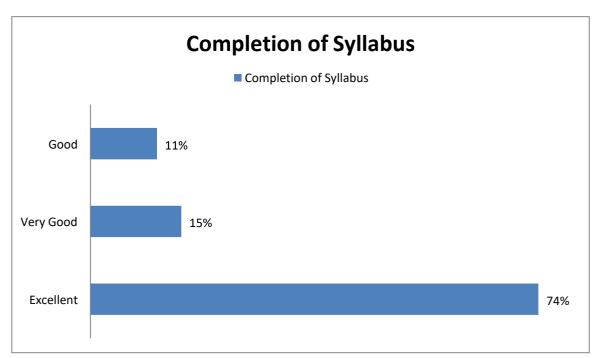

#### Feedback Form for Teacher Evaluation by Students

|         | Name of the Teacher                                                                     |                      |              |           |              |            |
|---------|-----------------------------------------------------------------------------------------|----------------------|--------------|-----------|--------------|------------|
|         | Subject Taught                                                                          |                      |              |           |              |            |
| I       | Please tick (\sqrt) the appropriate in                                                  | the following ta     | ble:-        |           |              |            |
| Sr. No. | Subjects                                                                                | 1<br>Below Average   | 2<br>Average | 3<br>Good | 4<br>V. Good | 5<br>Excel |
| 1.      | Regularity in taking classes                                                            |                      | Trotage      | Good      | v. Good      | EXCEI      |
| 2.      | Teaching the subject matter                                                             |                      |              |           |              |            |
| 3.      | Helps the students in providing study material                                          |                      |              |           |              |            |
| 4.      | Skill of linking subject to life-<br>experience and creating interest in<br>the subject |                      |              |           |              |            |
| 5.      | Use of teaching aids (Blackboard/<br>Smart Board/PPT)                                   |                      |              |           |              |            |
| 6.      | Students' participation in the class.                                                   |                      |              |           |              |            |
| 7.      | Invites opinion and questions from students on subject matter                           |                      |              |           |              |            |
| 8.      | Completes the syllabus in time                                                          |                      |              |           |              |            |
| 9,      | Scheduled organisation of assignments, class tests, seminars and class presentations.   |                      |              |           |              |            |
| 10.     | Helps the students in realizing career goal                                             |                      |              |           |              |            |
|         | Please cut along the dashed line and de Name of the student:                            | posit it separately. |              |           |              |            |
|         | Session Class                                                                           |                      |              |           |              |            |
|         | Date:                                                                                   | Signature of t       | the Children |           |              |            |