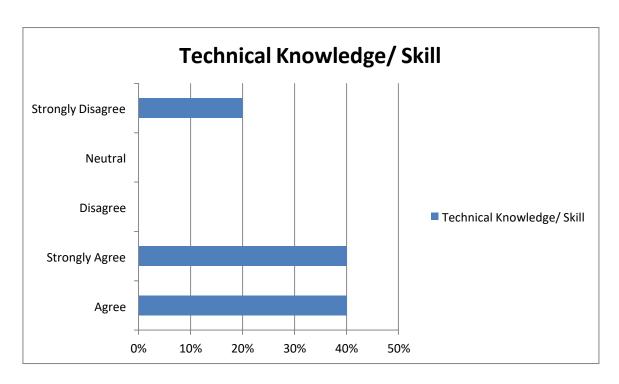

#### **INDEX**

| Sr. No. | Document Name             | Page No. |
|---------|---------------------------|----------|
| 1.      | Offline Students Feedback | 2        |
|         | form 2017-2020            |          |
| 2.      | Online Students Feedback  | 3-4      |
|         | Form 2020-2022            |          |
| 3.      | Online Teachers Feedback  | 5-24     |
|         | Form 2017-2022            |          |
| 4.      | Online Employers          | 25-29    |
|         | Feedback Form 2017-       |          |
|         | 2022                      |          |
| 5.      | Online Alumni Feedback    | 30-34    |
| 6.      | Bar Graphs of Students    | 35-67    |
|         | Satisfactory Survey 2017- |          |
|         | 2022                      |          |
| 7.      | Bar Graphs of Teachers    | 68-84    |
|         | Feedback 2017-2022        |          |
| 8.      | Bar Graphs of Employers   | 85-88    |
|         | Feedback 2017-2022        |          |
| 9.      | Bar Graphs of Alumni      | 89-92    |
|         | Feedback                  |          |