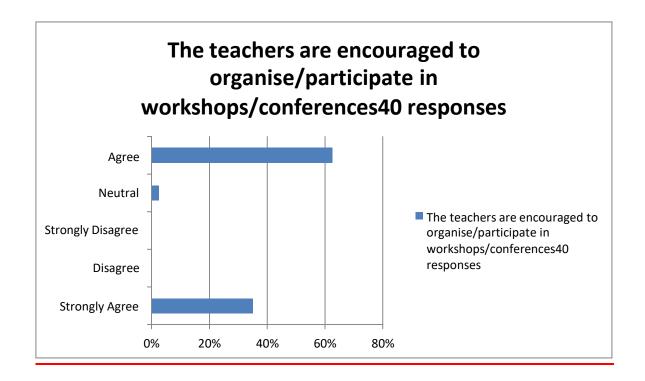

#### **INDEX**

| Sr. No. | Document Name             | Page No. |
|---------|---------------------------|----------|
| 1.      | Offline Students Feedback | 2        |
|         | form 2017-2020            |          |
| 2.      | Online Students Feedback  | 3-4      |
|         | Form 2020-2022            |          |
| 3.      | Online Teachers Feedback  | 5-24     |
|         | Form 2017-2022            |          |
| 4.      | Online Employers          | 25-29    |
|         | Feedback Form 2017-       |          |
|         | 2022                      |          |
| 5.      | Online Alumni Feedback    | 30-34    |
| 6.      | Bar Graphs of Students    | 35-67    |
|         | Satisfactory Survey 2017- |          |
|         | 2022                      |          |
| 7.      | Bar Graphs of Teachers    | 68-84    |
|         | Feedback 2017-2022        |          |
| 8.      | Bar Graphs of Employers   | 85-88    |
|         | Feedback 2017-2022        |          |
| 9.      | Bar Graphs of Alumni      | 89-92    |
|         | Feedback                  |          |