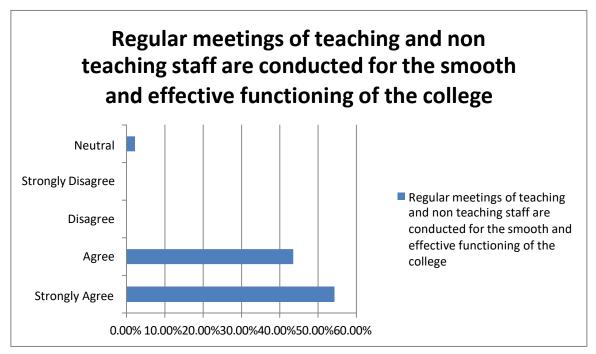

-20** 





















## BAR GRAPHS OF STUDENT SATISFACTION SURVEY (SSS) (FIRST FIVE CRITERIA)

#### 2020-21

### **DEPARTMENT OF COMMERCE**











### **DEPARTMENT OF SCIENCE**











### **DEPARTMENT OF ARTS**











## BAR GRAPHS OF STUDENT SATISFACTION SURVEY (SSS) (FIRST FIVE CRITERIA)

2021-22
DEPARTMENT OF COMMERCE











### **DEPARTMENT OF SCIENCE**











### **DEPARTMENT OF COMPUTER SCIENCE**











### **DEPARTMENT OF ARTS**











### **Bar Graphs of Teachers Feedback**

#### (Session 2017-2018)

# The administration is sincerely putting efforts and accessible for the development of the institution











**Bar Graphs of Teachers Feedback** 

(Session 2018-2019)











#### **Bar Graphs of Teachers Feedback**

(Session 2019-2020)













## **Bar Graphs of Teachers Feedback**

(Session 2020-2021)













### **Bar Graphs of Teachers Feedback**

(Session 2021-2022)













## **Bar Graphs of Employers Feedback**















# **Bar Graphs of Alumni Feedback**

(Session 2021-2022)