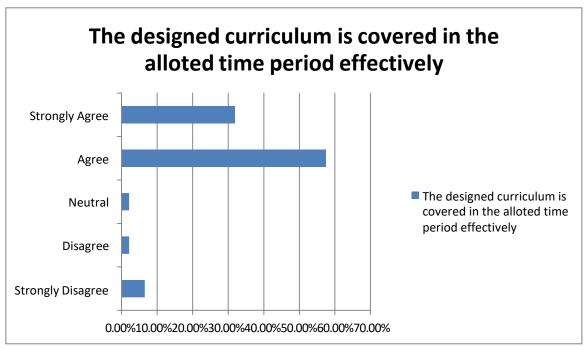

# BAR GRAPHS OF STUDENT SATISFACTION SURVEY (SSS)

**2019-20** 





















## BAR GRAPHS OF STUDENT SATISFACTION SURVEY (SSS) (FIRST FIVE CRITERIA)

#### 2020-21

### **DEPARTMENT OF COMMERCE**











### **DEPARTMENT OF SCIENCE**











### **DEPARTMENT OF ARTS**











## BAR GRAPHS OF STUDENT SATISFACTION SURVEY (SSS) (FIRST FIVE CRITERIA)

2021-22
DEPARTMENT OF COMMERCE











### **DEPARTMENT OF SCIENCE**











### **DEPARTMENT OF COMPUTER SCIENCE**











### **DEPARTMENT OF ARTS**











### **Bar Graphs of Teachers Feedback**

#### (Session 2017-2018)

# The administration is sincerely putting efforts and accessible for the development of the institution











**Bar Graphs of Teachers Feedback** 

(Session 2018-2019)











#### **Bar Graphs of Teachers Feedback**

(Session 2019-2020)













## **Bar Graphs of Teachers Feedback**

(Session 2020-2021)













### **Bar Graphs of Teachers Feedback**

(Session 2021-2022)













## **Bar Graphs of Employers Feedback**















# **Bar Graphs of Alumni Feedback**

(Session 2021-2022)