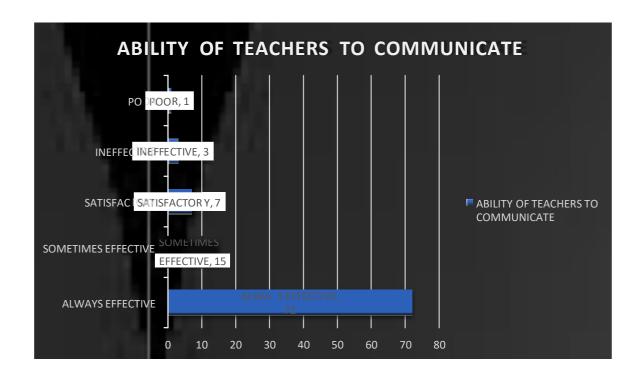

|      |
|                                                                                  |      |
| Submit Clear                                                                     | form |

Never submit passwords through Google Forms.

This content is neither created nor endorsed by Google.

Report Abuse - Terms of Service - Privacy Policy

## BAR GRAPHS OF STUDENT SATISFACTION SURVEY (SSS)

#### 2017-18





















# BAR GRAPHS OF STUDENT SATISFACTION SURVEY (SSS)

#### **2018-19**





















# BAR GRAPHS OF STUDENT SATISFACTION SURVEY (SSS)

**2019-20** 





















## BAR GRAPHS OF STUDENT SATISFACTION SURVEY (SSS) (FIRST FIVE CRITERIA)

#### 2020-21

### **DEPARTMENT OF COMMERCE**











### **DEPARTMENT OF SCIENCE**











### **DEPARTMENT OF ARTS**











## BAR GRAPHS OF STUDENT SATISFACTION SURVEY (SSS) (FIRST FIVE CRITERIA)

2021-22
DEPARTMENT OF COMMERCE











### **DEPARTMENT OF SCIENCE**











### **DEPARTMENT OF COMPUTER SCIENCE**











### **DEPARTMENT OF ARTS**











### **Bar Graphs of Teachers Feedback**

#### (Session 2017-2018)

# The administration is sincerely putting efforts and accessible for the development of the institution











**Bar Graphs of Teachers Feedback** 

(Session 2018-2019)











#### **Bar Graphs of Teachers Feedback**

(Session 2019-2020)













## **Bar Graphs of Teachers Feedback**

(Session 2020-2021)













### **Bar Graphs of Teachers Feedback**

(Session 2021-2022)