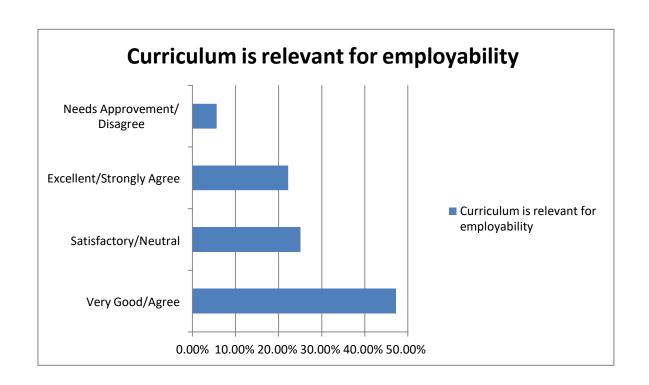

### **DEPARTMENT OF SCIENCE**











### **DEPARTMENT OF ARTS**











## BAR GRAPHS OF STUDENT SATISFACTION SURVEY (SSS) (FIRST FIVE CRITERIA)

2021-22
DEPARTMENT OF COMMERCE











### **DEPARTMENT OF SCIENCE**











### **DEPARTMENT OF COMPUTER SCIENCE**











### **DEPARTMENT OF ARTS**











### **Bar Graphs of Teachers Feedback**

#### (Session 2017-2018)

# The administration is sincerely putting efforts and accessible for the development of the institution











**Bar Graphs of Teachers Feedback** 

(Session 2018-2019)











#### **Bar Graphs of Teachers Feedback**

(Session 2019-2020)













## **Bar Graphs of Teachers Feedback**

(Session 2020-2021)













### **Bar Graphs of Teachers Feedback**

(Session 2021-2022)













## **Bar Graphs of Employers Feedback**















# **Bar Graphs of Alumni Feedback**

(Session 2021-2022)