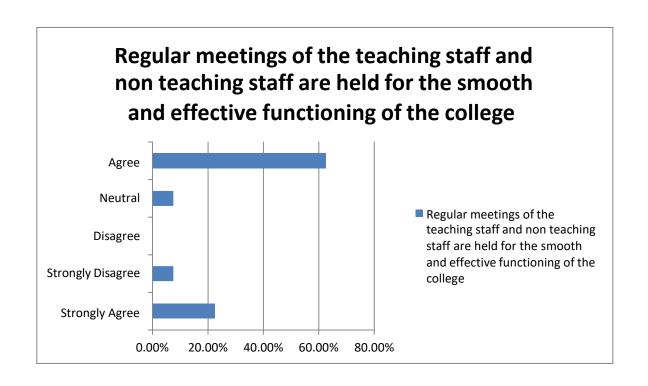

#### **INDEX**

| Sr. No. | Document Name             | Page No. |
|---------|---------------------------|----------|
| 1.      | Offline Students Feedback | 2        |
|         | form 2017-2020            |          |
| 2.      | Online Students Feedback  | 3-4      |
|         | Form 2020-2022            |          |
| 3.      | Online Teachers Feedback  | 5-24     |
|         | Form 2017-2022            |          |
| 4.      | Online Employers          | 25-29    |
|         | Feedback Form 2017-       |          |
|         | 2022                      |          |
| 5.      | Online Alumni Feedback    | 30-34    |
| 6.      | Bar Graphs of Students    | 35-67    |
|         | Satisfactory Survey 2017- |          |
|         | 2022                      |          |
| 7.      | Bar Graphs of Teachers    | 68-84    |
|         | Feedback 2017-2022        |          |
| 8.      | Bar Graphs of Employers   | 85-88    |
|         | Feedback 2017-2022        |          |
| 9.      | Bar Graphs of Alumni      | 89-92    |
|         | Feedback                  |          |