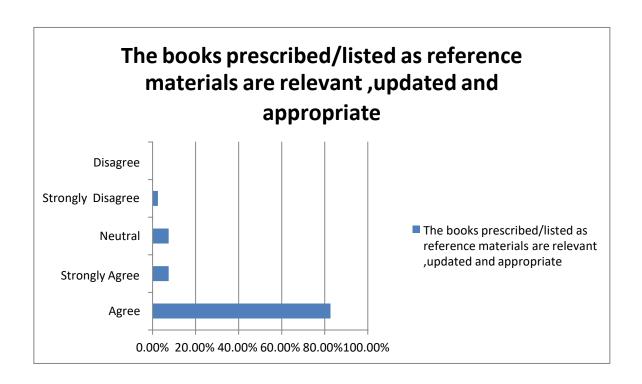

(FIRST FIVE CRITERIA)

#### 2020-21

### **DEPARTMENT OF COMMERCE**











### **DEPARTMENT OF SCIENCE**











### **DEPARTMENT OF ARTS**











## BAR GRAPHS OF STUDENT SATISFACTION SURVEY (SSS) (FIRST FIVE CRITERIA)

2021-22
DEPARTMENT OF COMMERCE











### **DEPARTMENT OF SCIENCE**











### **DEPARTMENT OF COMPUTER SCIENCE**











### **DEPARTMENT OF ARTS**











### **Bar Graphs of Teachers Feedback**

#### (Session 2017-2018)

# The administration is sincerely putting efforts and accessible for the development of the institution











**Bar Graphs of Teachers Feedback** 

(Session 2018-2019)











#### **Bar Graphs of Teachers Feedback**

(Session 2019-2020)













## **Bar Graphs of Teachers Feedback**

(Session 2020-2021)













### **Bar Graphs of Teachers Feedback**

(Session 2021-2022)













## **Bar Graphs of Employers Feedback**















# **Bar Graphs of Alumni Feedback**

(Session 2021-2022)