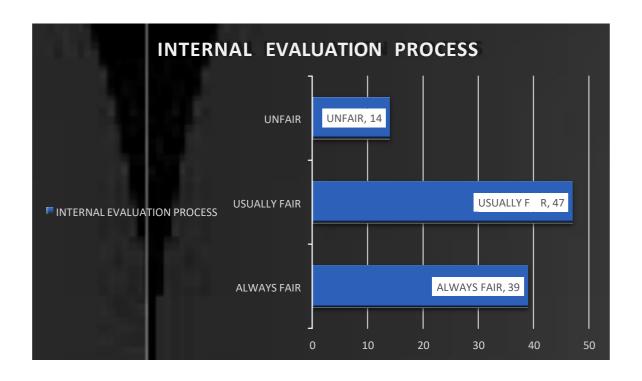

| form |

Never submit passwords through Google Forms.

This content is neither created nor endorsed by Google.

Report Abuse - Terms of Service - Privacy Policy

## BAR GRAPHS OF STUDENT SATISFACTION SURVEY (SSS)

#### 2017-18





















# BAR GRAPHS OF STUDENT SATISFACTION SURVEY (SSS)

#### **2018-19**





















# BAR GRAPHS OF STUDENT SATISFACTION SURVEY (SSS)

**2019-20** 





















## BAR GRAPHS OF STUDENT SATISFACTION SURVEY (SSS) (FIRST FIVE CRITERIA)

#### 2020-21

### **DEPARTMENT OF COMMERCE**











### **DEPARTMENT OF SCIENCE**











### **DEPARTMENT OF ARTS**











## BAR GRAPHS OF STUDENT SATISFACTION SURVEY (SSS) (FIRST FIVE CRITERIA)

2021-22
DEPARTMENT OF COMMERCE











### **DEPARTMENT OF SCIENCE**











### **DEPARTMENT OF COMPUTER SCIENCE**











### **DEPARTMENT OF ARTS**











### **Bar Graphs of Teachers Feedback**

#### (Session 2017-2018)

# The administration is sincerely putting efforts and accessible for the development of the institution











**Bar Graphs of Teachers Feedback** 

(Session 2018-2019)











#### **Bar Graphs of Teachers Feedback**

(Session 2019-2020)













## **Bar Graphs of Teachers Feedback**

(Session 2020-2021)













### **Bar Graphs of Teachers Feedback**

(Session 2021-2022)













## **Bar Graphs of Employers Feedback**















# **Bar Graphs of Alumni Feedback**

(Session 2021-2022)