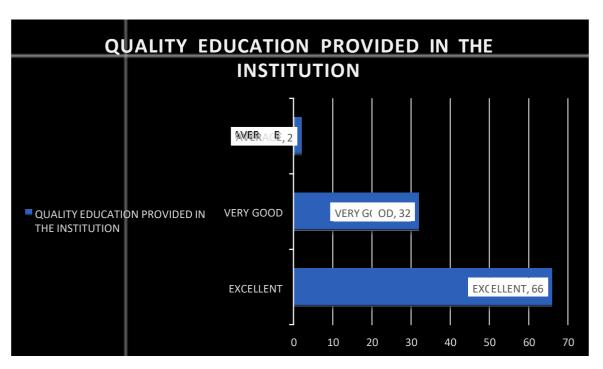

#### Feedback Form for Teacher Evaluation by Students

|         | Name of the Teacher                                                                     |                      |              |           |              |            |
|---------|-----------------------------------------------------------------------------------------|----------------------|--------------|-----------|--------------|------------|
|         | Subject Taught                                                                          |                      |              |           |              |            |
| I       | Please tick (\sqrt) the appropriate in                                                  | the following ta     | ble:-        |           |              |            |
| Sr. No. | Subjects                                                                                | 1<br>Below Average   | 2<br>Average | 3<br>Good | 4<br>V. Good | 5<br>Excel |
| 1.      | Regularity in taking classes                                                            |                      | Trotage      | Good      | v. Good      | EXCEI      |
| 2.      | Teaching the subject matter                                                             |                      |              |           |              |            |
| 3.      | Helps the students in providing study material                                          |                      |              |           |              |            |
| 4.      | Skill of linking subject to life-<br>experience and creating interest in<br>the subject |                      |              |           |              |            |
| 5.      | Use of teaching aids (Blackboard/<br>Smart Board/PPT)                                   |                      |              |           |              |            |
| 6.      | Students' participation in the class.                                                   |                      |              |           |              |            |
| 7.      | Invites opinion and questions from students on subject matter                           |                      |              |           |              |            |
| 8.      | Completes the syllabus in time                                                          |                      |              |           |              |            |
| 9,      | Scheduled organisation of assignments, class tests, seminars and class presentations.   |                      |              |           |              |            |
| 10.     | Helps the students in realizing career goal                                             |                      |              |           |              |            |
|         | Please cut along the dashed line and de Name of the student:                            | posit it separately. |              |           |              |            |
|         | Session Class                                                                           |                      |              |           |              |            |
|         | Date:                                                                                   | Signature of t       | the Children |           |              |            |