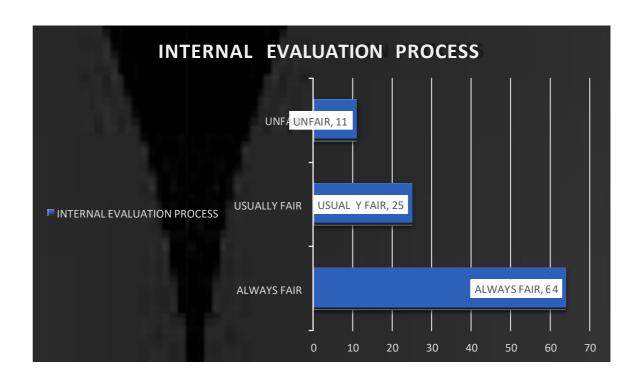

#### **INDEX**

| Sr. No. | Document Name             | Page No. |
|---------|---------------------------|----------|
| 1.      | Offline Students Feedback | 2        |
|         | form 2017-2020            |          |
| 2.      | Online Students Feedback  | 3-4      |
|         | Form 2020-2022            |          |
| 3.      | Online Teachers Feedback  | 5-24     |
|         | Form 2017-2022            |          |
| 4.      | Online Employers          | 25-29    |
|         | Feedback Form 2017-       |          |
|         | 2022                      |          |
| 5.      | Online Alumni Feedback    | 30-34    |
| 6.      | Bar Graphs of Students    | 35-67    |
|         | Satisfactory Survey 2017- |          |
|         | 2022                      |          |
| 7.      | Bar Graphs of Teachers    | 68-84    |
|         | Feedback 2017-2022        |          |
| 8.      | Bar Graphs of Employers   | 85-88    |
|         | Feedback 2017-2022        |          |
| 9.      | Bar Graphs of Alumni      | 89-92    |
|         | Feedback                  |          |