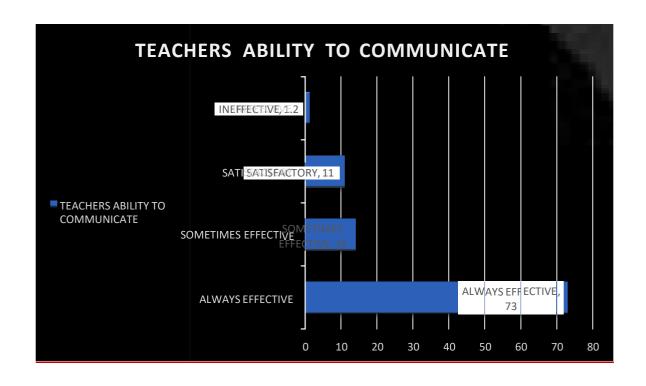

#### **INDEX**

| Sr. No. | Document Name             | Page No. |
|---------|---------------------------|----------|
| 1.      | Offline Students Feedback | 2        |
|         | form 2017-2020            |          |
| 2.      | Online Students Feedback  | 3-4      |
|         | Form 2020-2022            |          |
| 3.      | Online Teachers Feedback  | 5-24     |
|         | Form 2017-2022            |          |
| 4.      | Online Employers          | 25-29    |
|         | Feedback Form 2017-       |          |
|         | 2022                      |          |
| 5.      | Online Alumni Feedback    | 30-34    |
| 6.      | Bar Graphs of Students    | 35-67    |
|         | Satisfactory Survey 2017- |          |
|         | 2022                      |          |
| 7.      | Bar Graphs of Teachers    | 68-84    |
|         | Feedback 2017-2022        |          |
| 8.      | Bar Graphs of Employers   | 85-88    |
|         | Feedback 2017-2022        |          |
| 9.      | Bar Graphs of Alumni      | 89-92    |
|         | Feedback                  |          |