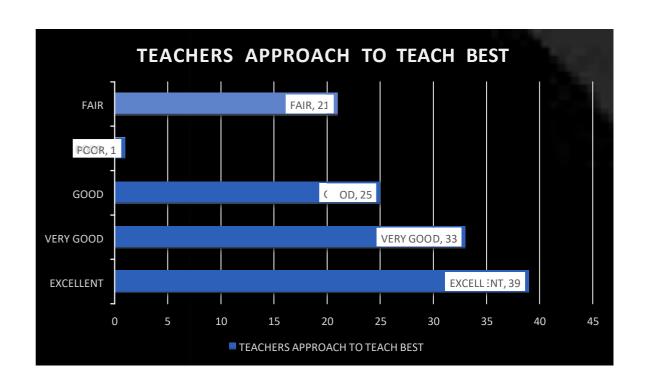

#### **INDEX**

| Sr. No. | Document Name             | Page No. |
|---------|---------------------------|----------|
| 1.      | Offline Students Feedback | 2        |
|         | form 2017-2020            |          |
| 2.      | Online Students Feedback  | 3-4      |
|         | Form 2020-2022            |          |
| 3.      | Online Teachers Feedback  | 5-24     |
|         | Form 2017-2022            |          |
| 4.      | Online Employers          | 25-29    |
|         | Feedback Form 2017-       |          |
|         | 2022                      |          |
| 5.      | Online Alumni Feedback    | 30-34    |
| 6.      | Bar Graphs of Students    | 35-67    |
|         | Satisfactory Survey 2017- |          |
|         | 2022                      |          |
| 7.      | Bar Graphs of Teachers    | 68-84    |
|         | Feedback 2017-2022        |          |
| 8.      | Bar Graphs of Employers   | 85-88    |
|         | Feedback 2017-2022        |          |
| 9.      | Bar Graphs of Alumni      | 89-92    |
|         | Feedback                  |          |