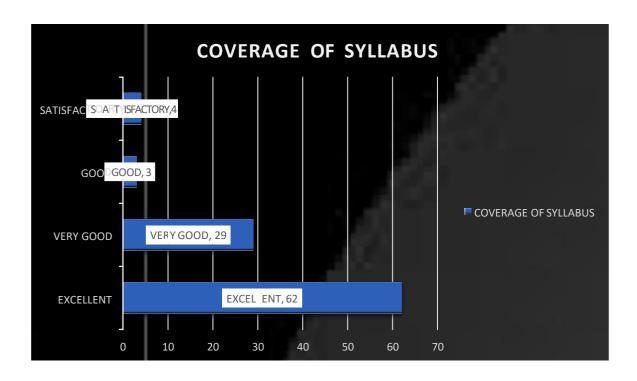

#### Feedback Form for Teacher Evaluation by Students

|         | Name of the Teacher                                                                     |                      |              |           |              |            |
|---------|-----------------------------------------------------------------------------------------|----------------------|--------------|-----------|--------------|------------|
|         | Subject Taught                                                                          |                      |              |           |              |            |
| I       | Please tick (\sqrt) the appropriate in                                                  | the following ta     | ble:-        |           |              |            |
| Sr. No. | Subjects                                                                                | 1<br>Below Average   | 2<br>Average | 3<br>Good | 4<br>V. Good | 5<br>Excel |
| 1.      | Regularity in taking classes                                                            |                      | Trotage      | Good      | v. Good      | EXCEI      |
| 2.      | Teaching the subject matter                                                             |                      |              |           |              |            |
| 3.      | Helps the students in providing study material                                          |                      |              |           |              |            |
| 4.      | Skill of linking subject to life-<br>experience and creating interest in<br>the subject |                      |              |           |              |            |
| 5.      | Use of teaching aids (Blackboard/<br>Smart Board/PPT)                                   |                      |              |           |              |            |
| 6.      | Students' participation in the class.                                                   |                      |              |           |              |            |
| 7.      | Invites opinion and questions from students on subject matter                           |                      |              |           |              |            |
| 8.      | Completes the syllabus in time                                                          |                      |              |           |              |            |
| 9,      | Scheduled organisation of assignments, class tests, seminars and class presentations.   |                      |              |           |              |            |
| 10.     | Helps the students in realizing career goal                                             |                      |              |           |              |            |
|         | Please cut along the dashed line and de Name of the student:                            | posit it separately. |              |           |              |            |
|         | Session Class                                                                           |                      |              |           |              |            |
|         | Date:                                                                                   | Signature of t       | the Children |           |              |            |