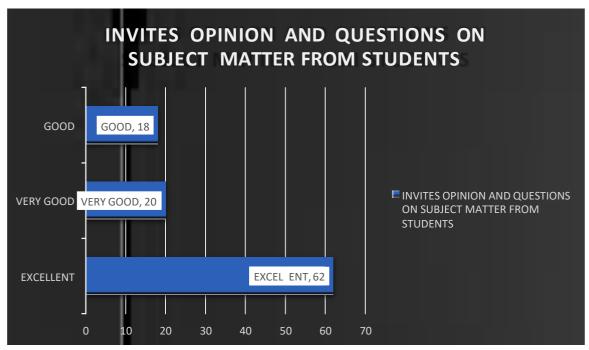

#### Feedback Form for Teacher Evaluation by Students

|         | Name of the Teacher                                                                     |                      |              |           |              |            |
|---------|-----------------------------------------------------------------------------------------|----------------------|--------------|-----------|--------------|------------|
|         | Subject Taught                                                                          |                      |              |           |              |            |
| I       | Please tick (\sqrt) the appropriate in                                                  | the following ta     | ble:-        |           |              |            |
| Sr. No. | Subjects                                                                                | 1<br>Below Average   | 2<br>Average | 3<br>Good | 4<br>V. Good | 5<br>Excel |
| 1.      | Regularity in taking classes                                                            |                      | Trotage      | Good      | v. Good      | EXCEI      |
| 2.      | Teaching the subject matter                                                             |                      |              |           |              |            |
| 3.      | Helps the students in providing study material                                          |                      |              |           |              |            |
| 4.      | Skill of linking subject to life-<br>experience and creating interest in<br>the subject |                      |              |           |              |            |
| 5.      | Use of teaching aids (Blackboard/<br>Smart Board/PPT)                                   |                      |              |           |              |            |
| 6.      | Students' participation in the class.                                                   |                      |              |           |              |            |
| 7.      | Invites opinion and questions from students on subject matter                           |                      |              |           |              |            |
| 8.      | Completes the syllabus in time                                                          |                      |              |           |              |            |
| 9,      | Scheduled organisation of assignments, class tests, seminars and class presentations.   |                      |              |           |              |            |
| 10.     | Helps the students in realizing career goal                                             |                      |              |           |              |            |
|         | Please cut along the dashed line and de Name of the student:                            | posit it separately. |              |           |              |            |
|         | Session Class                                                                           |                      |              |           |              |            |
|         | Date:                                                                                   | Signature of t       | the Children |           |              |            |