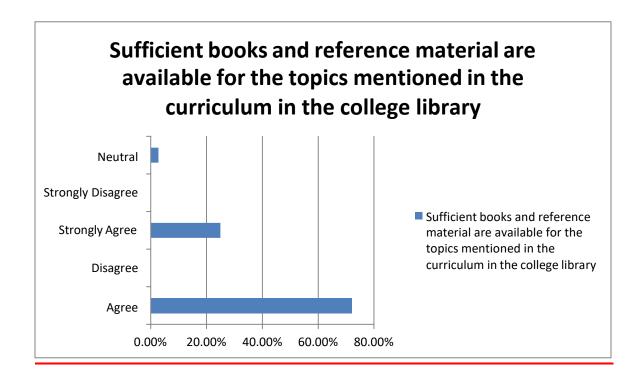

E**











### **DEPARTMENT OF SCIENCE**











### **DEPARTMENT OF ARTS**











## BAR GRAPHS OF STUDENT SATISFACTION SURVEY (SSS) (FIRST FIVE CRITERIA)

2021-22
DEPARTMENT OF COMMERCE











### **DEPARTMENT OF SCIENCE**











### **DEPARTMENT OF COMPUTER SCIENCE**











### **DEPARTMENT OF ARTS**











### **Bar Graphs of Teachers Feedback**

#### (Session 2017-2018)

# The administration is sincerely putting efforts and accessible for the development of the institution











**Bar Graphs of Teachers Feedback** 

(Session 2018-2019)











#### **Bar Graphs of Teachers Feedback**

(Session 2019-2020)













## **Bar Graphs of Teachers Feedback**

(Session 2020-2021)













### **Bar Graphs of Teachers Feedback**

(Session 2021-2022)













## **Bar Graphs of Employers Feedback**















# **Bar Graphs of Alumni Feedback**

(Session 2021-2022)