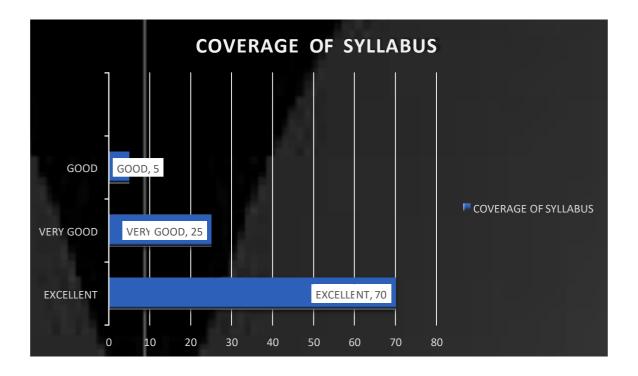

#### Feedback Form for Teacher Evaluation by Students

|         | Name of the Teacher                                                                     |                      |              |           |              |            |
|---------|-----------------------------------------------------------------------------------------|----------------------|--------------|-----------|--------------|------------|
|         | Subject Taught                                                                          |                      |              |           |              |            |
| I       | Please tick (\sqrt) the appropriate in                                                  | the following ta     | ble:-        |           |              |            |
| Sr. No. | Subjects                                                                                | 1<br>Below Average   | 2<br>Average | 3<br>Good | 4<br>V. Good | 5<br>Excel |
| 1.      | Regularity in taking classes                                                            |                      | Trotage      | Good      | v. Good      | EXCEI      |
| 2.      | Teaching the subject matter                                                             |                      |              |           |              |            |
| 3.      | Helps the students in providing study material                                          |                      |              |           |              |            |
| 4.      | Skill of linking subject to life-<br>experience and creating interest in<br>the subject |                      |              |           |              |            |
| 5.      | Use of teaching aids (Blackboard/<br>Smart Board/PPT)                                   |                      |              |           |              |            |
| 6.      | Students' participation in the class.                                                   |                      |              |           |              |            |
| 7.      | Invites opinion and questions from students on subject matter                           |                      |              |           |              |            |
| 8.      | Completes the syllabus in time                                                          |                      |              |           |              |            |
| 9,      | Scheduled organisation of assignments, class tests, seminars and class presentations.   |                      |              |           |              |            |
| 10.     | Helps the students in realizing career goal                                             |                      |              |           |              |            |
|         | Please cut along the dashed line and de Name of the student:                            | posit it separately. |              |           |              |            |
|         | Session Class                                                                           |                      |              |           |              |            |
|         | Date:                                                                                   | Signature of t       | the Children |           |              |            |