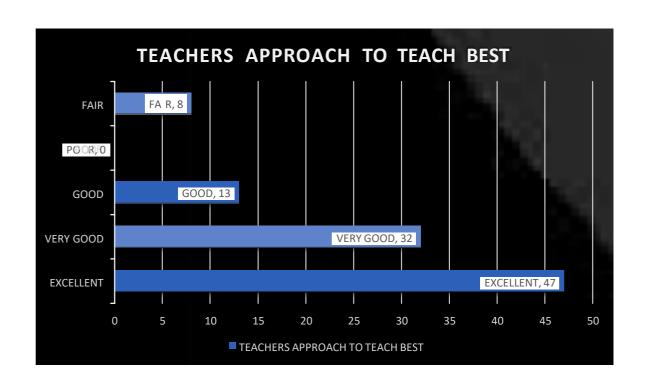

#### **INDEX**

| Sr. No. | Document Name             | Page No. |
|---------|---------------------------|----------|
| 1.      | Offline Students Feedback | 2        |
|         | form 2017-2020            |          |
| 2.      | Online Students Feedback  | 3-4      |
|         | Form 2020-2022            |          |
| 3.      | Online Teachers Feedback  | 5-24     |
|         | Form 2017-2022            |          |
| 4.      | Online Employers          | 25-29    |
|         | Feedback Form 2017-       |          |
|         | 2022                      |          |
| 5.      | Online Alumni Feedback    | 30-34    |
| 6.      | Bar Graphs of Students    | 35-67    |
|         | Satisfactory Survey 2017- |          |
|         | 2022                      |          |
| 7.      | Bar Graphs of Teachers    | 68-84    |
|         | Feedback 2017-2022        |          |
| 8.      | Bar Graphs of Employers   | 85-88    |
|         | Feedback 2017-2022        |          |
| 9.      | Bar Graphs of Alumni      | 89-92    |
|         | Feedback                  |          |