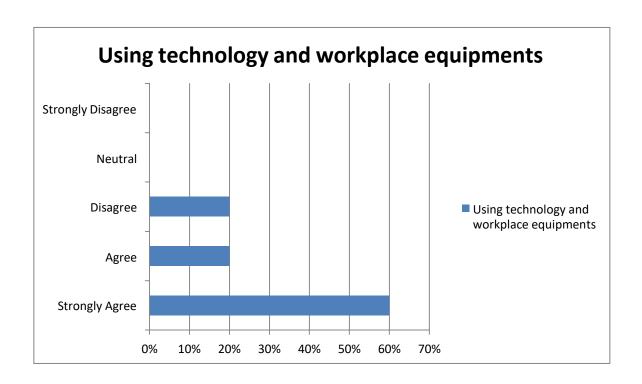

#### **INDEX**

| Sr. No. | Document Name             | Page No. |
|---------|---------------------------|----------|
| 1.      | Offline Students Feedback | 2        |
|         | form 2017-2020            |          |
| 2.      | Online Students Feedback  | 3-4      |
|         | Form 2020-2022            |          |
| 3.      | Online Teachers Feedback  | 5-24     |
|         | Form 2017-2022            |          |
| 4.      | Online Employers          | 25-29    |
|         | Feedback Form 2017-       |          |
|         | 2022                      |          |
| 5.      | Online Alumni Feedback    | 30-34    |
| 6.      | Bar Graphs of Students    | 35-67    |
|         | Satisfactory Survey 2017- |          |
|         | 2022                      |          |
| 7.      | Bar Graphs of Teachers    | 68-84    |
|         | Feedback 2017-2022        |          |
| 8.      | Bar Graphs of Employers   | 85-88    |
|         | Feedback 2017-2022        |          |
| 9.      | Bar Graphs of Alumni      | 89-92    |
|         | Feedback                  |          |