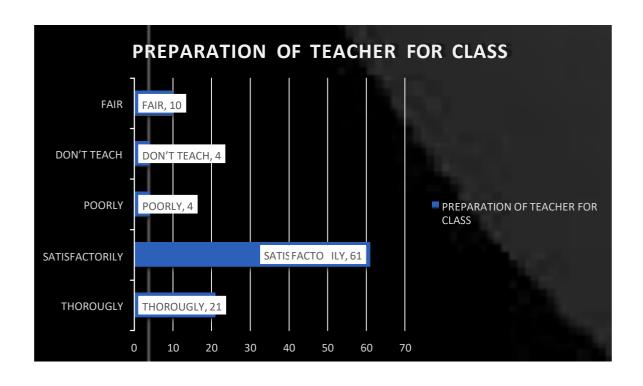

#### **INDEX**

| Sr. No. | Document Name             | Page No. |
|---------|---------------------------|----------|
| 1.      | Offline Students Feedback | 2        |
|         | form 2017-2020            |          |
| 2.      | Online Students Feedback  | 3-4      |
|         | Form 2020-2022            |          |
| 3.      | Online Teachers Feedback  | 5-24     |
|         | Form 2017-2022            |          |
| 4.      | Online Employers          | 25-29    |
|         | Feedback Form 2017-       |          |
|         | 2022                      |          |
| 5.      | Online Alumni Feedback    | 30-34    |
| 6.      | Bar Graphs of Students    | 35-67    |
|         | Satisfactory Survey 2017- |          |
|         | 2022                      |          |
| 7.      | Bar Graphs of Teachers    | 68-84    |
|         | Feedback 2017-2022        |          |
| 8.      | Bar Graphs of Employers   | 85-88    |
|         | Feedback 2017-2022        |          |
| 9.      | Bar Graphs of Alumni      | 89-92    |
|         | Feedback                  |          |