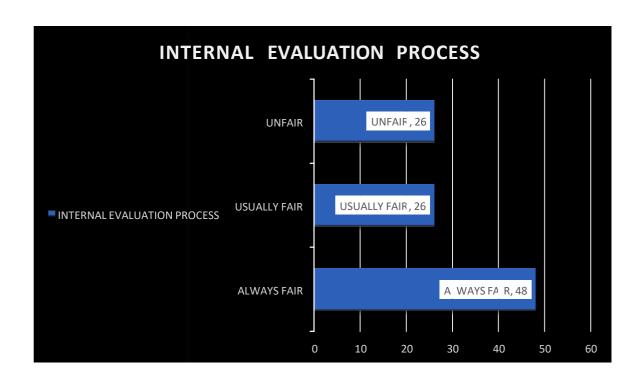

| form |

Never submit passwords through Google Forms.

This content is neither created nor endorsed by Google.

Report Abuse - Terms of Service - Privacy Policy

## BAR GRAPHS OF STUDENT SATISFACTION SURVEY (SSS)

#### 2017-18





















# BAR GRAPHS OF STUDENT SATISFACTION SURVEY (SSS)

#### **2018-19**





















# BAR GRAPHS OF STUDENT SATISFACTION SURVEY (SSS)

**2019-20** 





















## BAR GRAPHS OF STUDENT SATISFACTION SURVEY (SSS) (FIRST FIVE CRITERIA)

#### 2020-21

### **DEPARTMENT OF COMMERCE**











### **DEPARTMENT OF SCIENCE**











### **DEPARTMENT OF ARTS**











## BAR GRAPHS OF STUDENT SATISFACTION SURVEY (SSS) (FIRST FIVE CRITERIA)

2021-22
DEPARTMENT OF COMMERCE











### **DEPARTMENT OF SCIENCE**











### **DEPARTMENT OF COMPUTER SCIENCE**











### **DEPARTMENT OF ARTS**











### **Bar Graphs of Teachers Feedback**

#### (Session 2017-2018)

# The administration is sincerely putting efforts and accessible for the development of the institution











**Bar Graphs of Teachers Feedback** 

(Session 2018-2019)











#### **Bar Graphs of Teachers Feedback**

(Session 2019-2020)













## **Bar Graphs of Teachers Feedback**

(Session 2020-2021)













### **Bar Graphs of Teachers Feedback**

(Session 2021-2022)













## **Bar Graphs of Employers Feedback**















# **Bar Graphs of Alumni Feedback**

(Session 2021-2022)