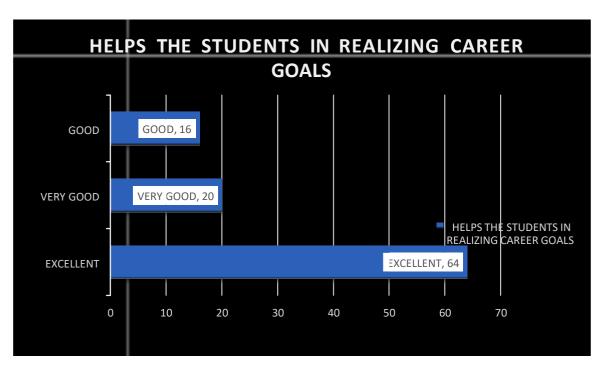

#### Feedback Form for Teacher Evaluation by Students

|         | Name of the Teacher                                                                     |                      |              |           |              |            |
|---------|-----------------------------------------------------------------------------------------|----------------------|--------------|-----------|--------------|------------|
|         | Subject Taught                                                                          |                      |              |           |              |            |
| I       | Please tick (\sqrt) the appropriate in                                                  | the following ta     | ble:-        |           |              |            |
| Sr. No. | Subjects                                                                                | 1<br>Below Average   | 2<br>Average | 3<br>Good | 4<br>V. Good | 5<br>Excel |
| 1.      | Regularity in taking classes                                                            |                      | Trotage      | Good      | v. Good      | EXCEI      |
| 2.      | Teaching the subject matter                                                             |                      |              |           |              |            |
| 3.      | Helps the students in providing study material                                          |                      |              |           |              |            |
| 4.      | Skill of linking subject to life-<br>experience and creating interest in<br>the subject |                      |              |           |              |            |
| 5.      | Use of teaching aids (Blackboard/<br>Smart Board/PPT)                                   |                      |              |           |              |            |
| 6.      | Students' participation in the class.                                                   |                      |              |           |              |            |
| 7.      | Invites opinion and questions from students on subject matter                           |                      |              |           |              |            |
| 8.      | Completes the syllabus in time                                                          |                      |              |           |              |            |
| 9,      | Scheduled organisation of assignments, class tests, seminars and class presentations.   |                      |              |           |              |            |
| 10.     | Helps the students in realizing career goal                                             |                      |              |           |              |            |
|         | Please cut along the dashed line and de Name of the student:                            | posit it separately. |              |           |              |            |
|         | Session Class                                                                           |                      |              |           |              |            |
|         | Date:                                                                                   | Signature of t       | the Children |           |              |            |