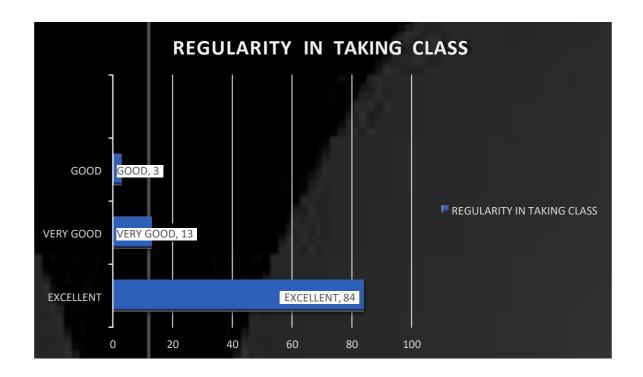

#### Feedback Form for Teacher Evaluation by Students

|         | Name of the Teacher                                                                     |                      |              |           |              |            |
|---------|-----------------------------------------------------------------------------------------|----------------------|--------------|-----------|--------------|------------|
|         | Subject Taught                                                                          |                      |              |           |              |            |
| I       | Please tick (\sqrt) the appropriate in                                                  | the following ta     | ble:-        |           |              |            |
| Sr. No. | Subjects                                                                                | 1<br>Below Average   | 2<br>Average | 3<br>Good | 4<br>V. Good | 5<br>Excel |
| 1.      | Regularity in taking classes                                                            |                      | Trotage      | Good      | v. Good      | EXCEI      |
| 2.      | Teaching the subject matter                                                             |                      |              |           |              |            |
| 3.      | Helps the students in providing study material                                          |                      |              |           |              |            |
| 4.      | Skill of linking subject to life-<br>experience and creating interest in<br>the subject |                      |              |           |              |            |
| 5.      | Use of teaching aids (Blackboard/<br>Smart Board/PPT)                                   |                      |              |           |              |            |
| 6.      | Students' participation in the class.                                                   |                      |              |           |              |            |
| 7.      | Invites opinion and questions from students on subject matter                           |                      |              |           |              |            |
| 8.      | Completes the syllabus in time                                                          |                      |              |           |              |            |
| 9,      | Scheduled organisation of assignments, class tests, seminars and class presentations.   |                      |              |           |              |            |
| 10.     | Helps the students in realizing career goal                                             |                      |              |           |              |            |
|         | Please cut along the dashed line and de Name of the student:                            | posit it separately. |              |           |              |            |
|         | Session Class                                                                           |                      |              |           |              |            |
|         | Date:                                                                                   | Signature of t       | the Children |           |              |            |