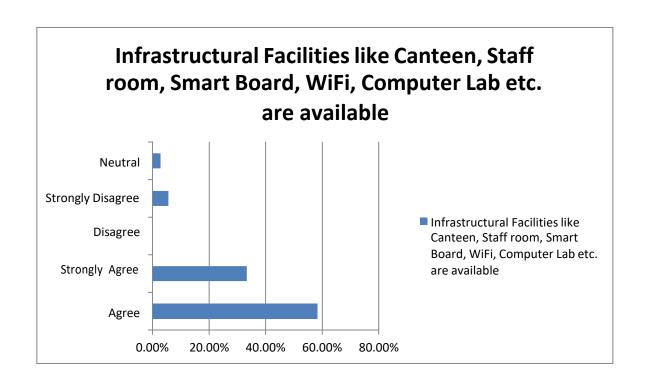

### **DEPARTMENT OF SCIENCE**











### **DEPARTMENT OF ARTS**











## BAR GRAPHS OF STUDENT SATISFACTION SURVEY (SSS) (FIRST FIVE CRITERIA)

2021-22
DEPARTMENT OF COMMERCE











### **DEPARTMENT OF SCIENCE**











### **DEPARTMENT OF COMPUTER SCIENCE**











### **DEPARTMENT OF ARTS**











### **Bar Graphs of Teachers Feedback**

#### (Session 2017-2018)

# The administration is sincerely putting efforts and accessible for the development of the institution











**Bar Graphs of Teachers Feedback** 

(Session 2018-2019)











#### **Bar Graphs of Teachers Feedback**

(Session 2019-2020)













## **Bar Graphs of Teachers Feedback**

(Session 2020-2021)













### **Bar Graphs of Teachers Feedback**

(Session 2021-2022)













## **Bar Graphs of Employers Feedback**















# **Bar Graphs of Alumni Feedback**

(Session 2021-2022)