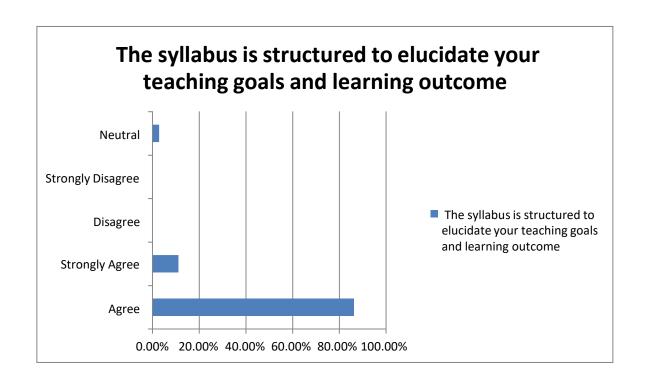

*











### **DEPARTMENT OF SCIENCE**











### **DEPARTMENT OF ARTS**











## BAR GRAPHS OF STUDENT SATISFACTION SURVEY (SSS) (FIRST FIVE CRITERIA)

2021-22
DEPARTMENT OF COMMERCE











### **DEPARTMENT OF SCIENCE**











### **DEPARTMENT OF COMPUTER SCIENCE**











### **DEPARTMENT OF ARTS**











### **Bar Graphs of Teachers Feedback**

#### (Session 2017-2018)

# The administration is sincerely putting efforts and accessible for the development of the institution











**Bar Graphs of Teachers Feedback** 

(Session 2018-2019)











#### **Bar Graphs of Teachers Feedback**

(Session 2019-2020)













## **Bar Graphs of Teachers Feedback**

(Session 2020-2021)













### **Bar Graphs of Teachers Feedback**

(Session 2021-2022)













## **Bar Graphs of Employers Feedback**















# **Bar Graphs of Alumni Feedback**

(Session 2021-2022)