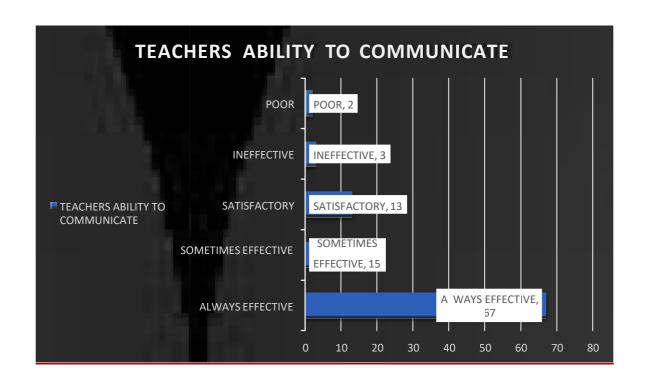

#### **INDEX**

| Sr. No. | Document Name             | Page No. |
|---------|---------------------------|----------|
| 1.      | Offline Students Feedback | 2        |
|         | form 2017-2020            |          |
| 2.      | Online Students Feedback  | 3-4      |
|         | Form 2020-2022            |          |
| 3.      | Online Teachers Feedback  | 5-24     |
|         | Form 2017-2022            |          |
| 4.      | Online Employers          | 25-29    |
|         | Feedback Form 2017-       |          |
|         | 2022                      |          |
| 5.      | Online Alumni Feedback    | 30-34    |
| 6.      | Bar Graphs of Students    | 35-67    |
|         | Satisfactory Survey 2017- |          |
|         | 2022                      |          |
| 7.      | Bar Graphs of Teachers    | 68-84    |
|         | Feedback 2017-2022        |          |
| 8.      | Bar Graphs of Employers   | 85-88    |
|         | Feedback 2017-2022        |          |
| 9.      | Bar Graphs of Alumni      | 89-92    |
|         | Feedback                  |          |