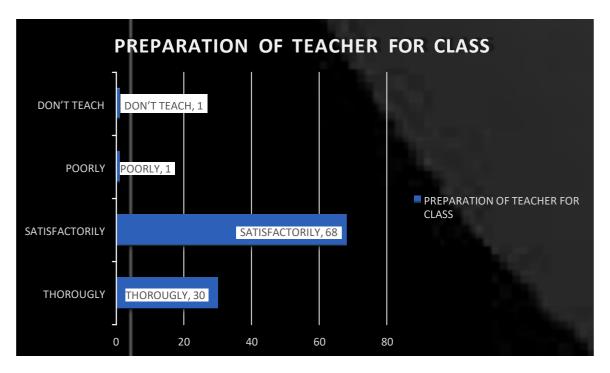

#### Feedback Form for Teacher Evaluation by Students

|         | Name of the Teacher                                                                     |                      |              |           |              |            |
|---------|-----------------------------------------------------------------------------------------|----------------------|--------------|-----------|--------------|------------|
|         | Subject Taught                                                                          |                      |              |           |              |            |
| I       | Please tick (\sqrt) the appropriate in                                                  | the following ta     | ble:-        |           |              |            |
| Sr. No. | Subjects                                                                                | 1<br>Below Average   | 2<br>Average | 3<br>Good | 4<br>V. Good | 5<br>Excel |
| 1.      | Regularity in taking classes                                                            |                      | Trotage      | Good      | v. Good      | EXCEI      |
| 2.      | Teaching the subject matter                                                             |                      |              |           |              |            |
| 3.      | Helps the students in providing study material                                          |                      |              |           |              |            |
| 4.      | Skill of linking subject to life-<br>experience and creating interest in<br>the subject |                      |              |           |              |            |
| 5.      | Use of teaching aids (Blackboard/<br>Smart Board/PPT)                                   |                      |              |           |              |            |
| 6.      | Students' participation in the class.                                                   |                      |              |           |              |            |
| 7.      | Invites opinion and questions from students on subject matter                           |                      |              |           |              |            |
| 8.      | Completes the syllabus in time                                                          |                      |              |           |              |            |
| 9,      | Scheduled organisation of assignments, class tests, seminars and class presentations.   |                      |              |           |              |            |
| 10.     | Helps the students in realizing career goal                                             |                      |              |           |              |            |
|         | Please cut along the dashed line and de Name of the student:                            | posit it separately. |              |           |              |            |
|         | Session Class                                                                           |                      |              |           |              |            |
|         | Date:                                                                                   | Signature of t       | the Children |           |              |            |