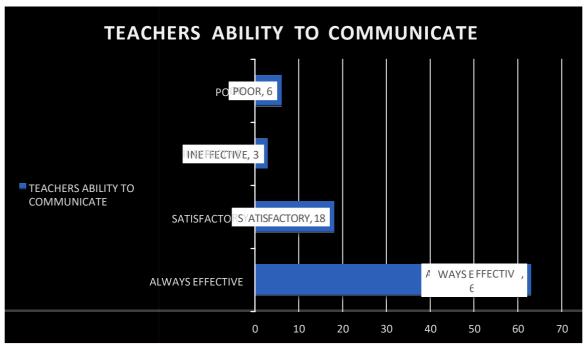

neither created nor endorsed by Google.

Report Abuse - Terms of Service - Privacy Policy

## BAR GRAPHS OF STUDENT SATISFACTION SURVEY (SSS)

#### 2017-18





















# BAR GRAPHS OF STUDENT SATISFACTION SURVEY (SSS)

#### **2018-19**





















# BAR GRAPHS OF STUDENT SATISFACTION SURVEY (SSS)

**2019-20** 





















## BAR GRAPHS OF STUDENT SATISFACTION SURVEY (SSS) (FIRST FIVE CRITERIA)

#### 2020-21

### **DEPARTMENT OF COMMERCE**











### **DEPARTMENT OF SCIENCE**











### **DEPARTMENT OF ARTS**











## BAR GRAPHS OF STUDENT SATISFACTION SURVEY (SSS) (FIRST FIVE CRITERIA)

2021-22
DEPARTMENT OF COMMERCE











### **DEPARTMENT OF SCIENCE**











### **DEPARTMENT OF COMPUTER SCIENCE**











### **DEPARTMENT OF ARTS**











### **Bar Graphs of Teachers Feedback**

#### (Session 2017-2018)

# The administration is sincerely putting efforts and accessible for the development of the institution











**Bar Graphs of Teachers Feedback** 

(Session 2018-2019)











#### **Bar Graphs of Teachers Feedback**

(Session 2019-2020)













## **Bar Graphs of Teachers Feedback**

(Session 2020-2021)













### **Bar Graphs of Teachers Feedback**

(Session 2021-2022)













## **Bar Graphs of Employers Feedback**















# **Bar Graphs of Alumni Feedback**

(Session 2021-2022)