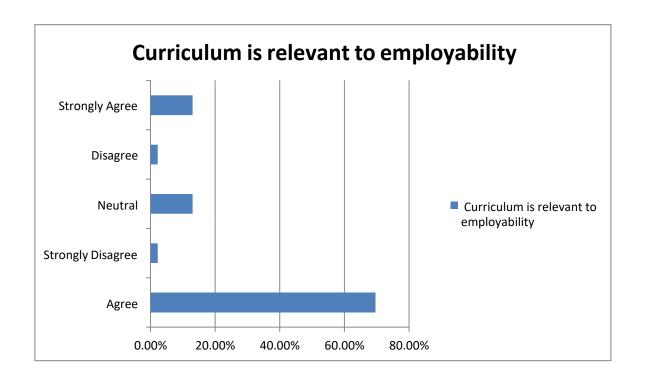

* 





















## BAR GRAPHS OF STUDENT SATISFACTION SURVEY (SSS) (FIRST FIVE CRITERIA)

#### 2020-21

### **DEPARTMENT OF COMMERCE**











### **DEPARTMENT OF SCIENCE**











### **DEPARTMENT OF ARTS**











## BAR GRAPHS OF STUDENT SATISFACTION SURVEY (SSS) (FIRST FIVE CRITERIA)

2021-22
DEPARTMENT OF COMMERCE











### **DEPARTMENT OF SCIENCE**











### **DEPARTMENT OF COMPUTER SCIENCE**











### **DEPARTMENT OF ARTS**











### **Bar Graphs of Teachers Feedback**

#### (Session 2017-2018)

# The administration is sincerely putting efforts and accessible for the development of the institution











**Bar Graphs of Teachers Feedback** 

(Session 2018-2019)











#### **Bar Graphs of Teachers Feedback**

(Session 2019-2020)













## **Bar Graphs of Teachers Feedback**

(Session 2020-2021)













### **Bar Graphs of Teachers Feedback**

(Session 2021-2022)













## **Bar Graphs of Employers Feedback**















# **Bar Graphs of Alumni Feedback**

(Session 2021-2022)