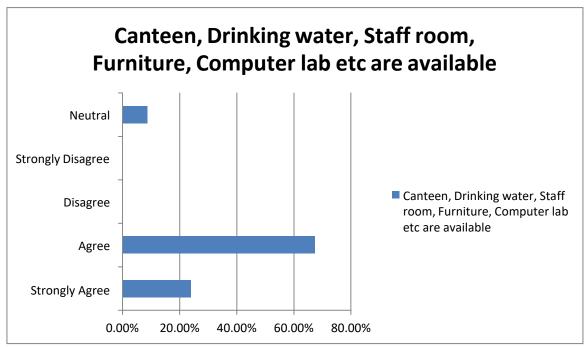

0** 





















## BAR GRAPHS OF STUDENT SATISFACTION SURVEY (SSS) (FIRST FIVE CRITERIA)

#### 2020-21

### **DEPARTMENT OF COMMERCE**











### **DEPARTMENT OF SCIENCE**











### **DEPARTMENT OF ARTS**











## BAR GRAPHS OF STUDENT SATISFACTION SURVEY (SSS) (FIRST FIVE CRITERIA)

2021-22
DEPARTMENT OF COMMERCE











### **DEPARTMENT OF SCIENCE**











### **DEPARTMENT OF COMPUTER SCIENCE**











### **DEPARTMENT OF ARTS**











### **Bar Graphs of Teachers Feedback**

#### (Session 2017-2018)

# The administration is sincerely putting efforts and accessible for the development of the institution











**Bar Graphs of Teachers Feedback** 

(Session 2018-2019)











#### **Bar Graphs of Teachers Feedback**

(Session 2019-2020)













## **Bar Graphs of Teachers Feedback**

(Session 2020-2021)













### **Bar Graphs of Teachers Feedback**

(Session 2021-2022)













## **Bar Graphs of Employers Feedback**















# **Bar Graphs of Alumni Feedback**

(Session 2021-2022)