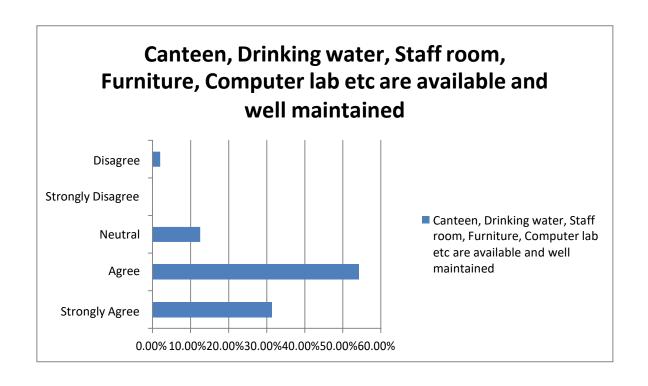

R GRAPHS OF STUDENT SATISFACTION SURVEY (SSS)

#### **2018-19**





















# BAR GRAPHS OF STUDENT SATISFACTION SURVEY (SSS)

**2019-20** 





















## BAR GRAPHS OF STUDENT SATISFACTION SURVEY (SSS) (FIRST FIVE CRITERIA)

#### 2020-21

### **DEPARTMENT OF COMMERCE**











### **DEPARTMENT OF SCIENCE**











### **DEPARTMENT OF ARTS**











## BAR GRAPHS OF STUDENT SATISFACTION SURVEY (SSS) (FIRST FIVE CRITERIA)

2021-22
DEPARTMENT OF COMMERCE











### **DEPARTMENT OF SCIENCE**











### **DEPARTMENT OF COMPUTER SCIENCE**











### **DEPARTMENT OF ARTS**











### **Bar Graphs of Teachers Feedback**

#### (Session 2017-2018)

# The administration is sincerely putting efforts and accessible for the development of the institution











**Bar Graphs of Teachers Feedback** 

(Session 2018-2019)











#### **Bar Graphs of Teachers Feedback**

(Session 2019-2020)













## **Bar Graphs of Teachers Feedback**

(Session 2020-2021)













### **Bar Graphs of Teachers Feedback**

(Session 2021-2022)













## **Bar Graphs of Employers Feedback**















# **Bar Graphs of Alumni Feedback**

(Session 2021-2022)