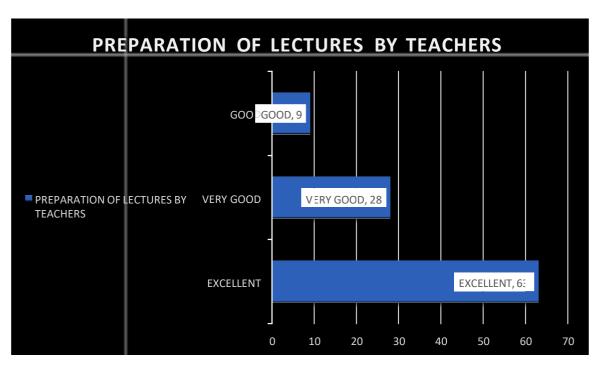

#### Feedback Form for Teacher Evaluation by Students

|         | Name of the Teacher                                                                     |                      |              |           |              |            |
|---------|-----------------------------------------------------------------------------------------|----------------------|--------------|-----------|--------------|------------|
|         | Subject Taught                                                                          |                      |              |           |              |            |
| I       | Please tick (\sqrt) the appropriate in                                                  | the following ta     | ble:-        |           |              |            |
| Sr. No. | Subjects                                                                                | 1<br>Below Average   | 2<br>Average | 3<br>Good | 4<br>V. Good | 5<br>Excel |
| 1.      | Regularity in taking classes                                                            |                      | Trotage      | Good      | v. Good      | EXCEI      |
| 2.      | Teaching the subject matter                                                             |                      |              |           |              |            |
| 3.      | Helps the students in providing study material                                          |                      |              |           |              |            |
| 4.      | Skill of linking subject to life-<br>experience and creating interest in<br>the subject |                      |              |           |              |            |
| 5.      | Use of teaching aids (Blackboard/<br>Smart Board/PPT)                                   |                      |              |           |              |            |
| 6.      | Students' participation in the class.                                                   |                      |              |           |              |            |
| 7.      | Invites opinion and questions from students on subject matter                           |                      |              |           |              |            |
| 8.      | Completes the syllabus in time                                                          |                      |              |           |              |            |
| 9,      | Scheduled organisation of assignments, class tests, seminars and class presentations.   |                      |              |           |              |            |
| 10.     | Helps the students in realizing career goal                                             |                      |              |           |              |            |
|         | Please cut along the dashed line and de Name of the student:                            | posit it separately. |              |           |              |            |
|         | Session Class                                                                           |                      |              |           |              |            |
|         | Date:                                                                                   | Signature of t       | the Children |           |              |            |